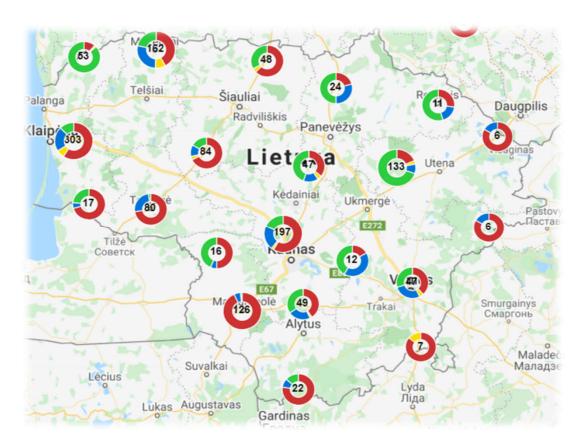

### RENOVATION OF APARTMENT BUILDING

- System integrated in more than 1500 buildings
- Smart building information system is being used by residents of 28 municipalities
- The heat consumption of the house decreases even to 22 kWh/m2.
- Success story: Mažeikiai municipality. Sodų str. 10. heat consumption bill for resident decreased

### PUBLIC BUILDINGS

- Quantity of buildings: over 400, count of municipalities: 30
- The "behavior" of the building is monitored,
   selected the most rational heating mode of the building and applied.
- Saves 15-40% on building heating costs, the payback of investment is around 1-2 years.
- Success story: Šiauliai municipality: 67 public buildings increased energy efficiency: +22%
  - ✓ Total investments per 4 stages from 2015: 217.717 €
  - ✓ Heat consumption savings achieved: 387.599€ (or 7961 MWh)