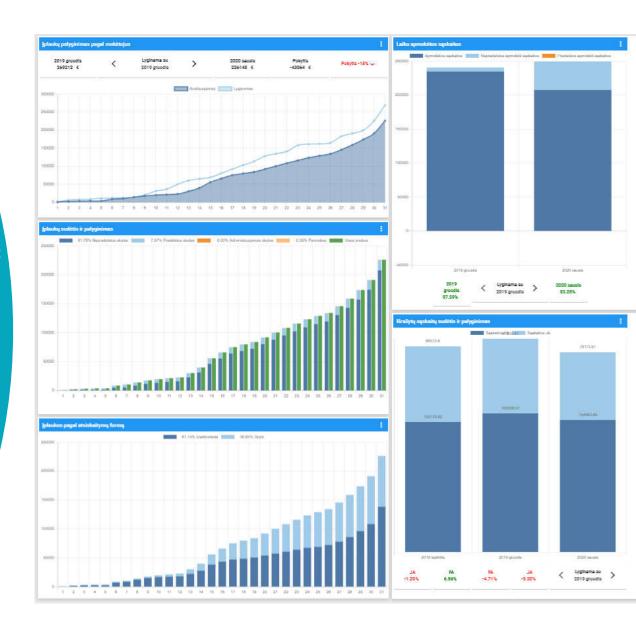

# **ANALYTICS**

The purpose of analytics is to provide systematic graphical information to the company's management staff about the situation in real time, enabling the:

- choose of the comparison period, criteria and sample by themselves;
- comparison of total, quantitative and percentage
- monitor trends, etc.