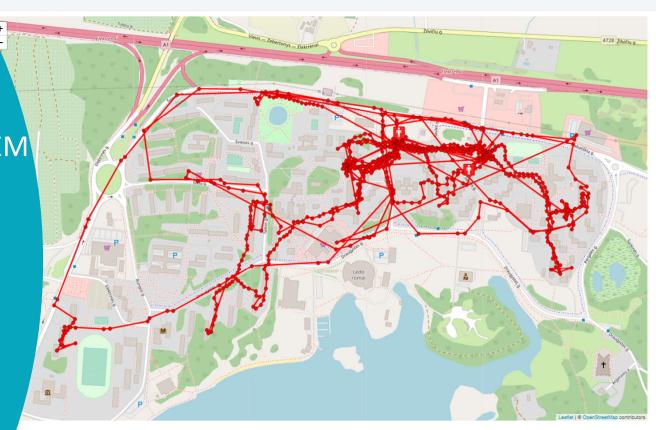

### Field management system

For the management of customer services or in-house work.

The work organized on the basis of the system makes it possible to optimize the costs of the enterprise, to provide modern work planning, organization and control of its execution. To increase labor productivity and motivation of employees, to ensure high quality of performed work.

A database of maintained objects is created, including the history of maintenance of the object.