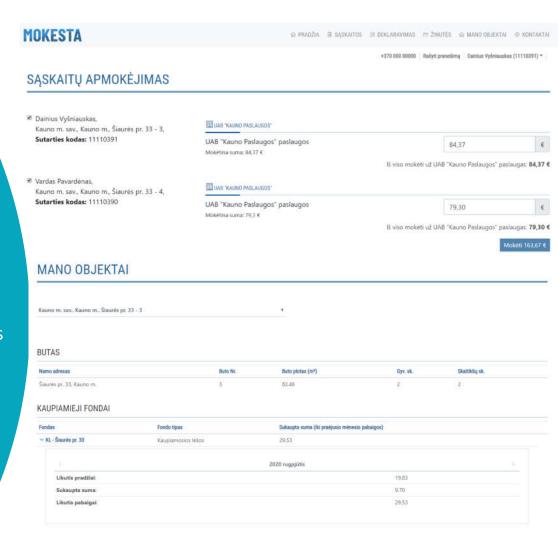

# CUSTOMER SPACE AND SELF-SERVICE

The purpose of self-service is full communication with the customer, giving him the opportunity:

- get detailed information about the services provided
- receive invoices, make settlements and declare readings
   of metering devices
- to form, monitor and receive execution documents about the orders
- communicate
- participate in surveys