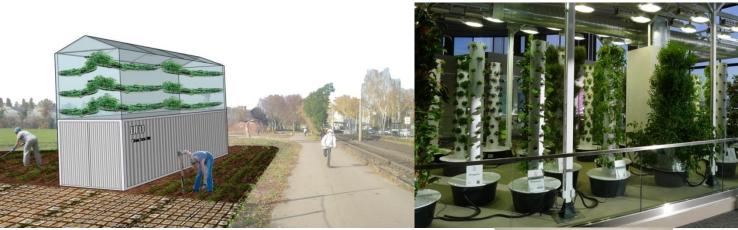

#### Project overview/Pitch

- Municipality or organisation:
   CITY OF FELLBACH
- Project title:
   AGRICULTURE MEETS MANUFACTURING
- Name/s of the involved institution/s:
   AMONG OTHER INSTITUTIONS: IBA'27 GMBH
- Three-line project description:
- FUTURE OF URBAN AGRICULTURE
- LINKING AGRICULTURE AND SETTLEMENT AREAS
- CONTEXT: PROSPEROUS URBAN REGION

### 2. Starting point/Project goals

#### 4. Aimed for Outputs