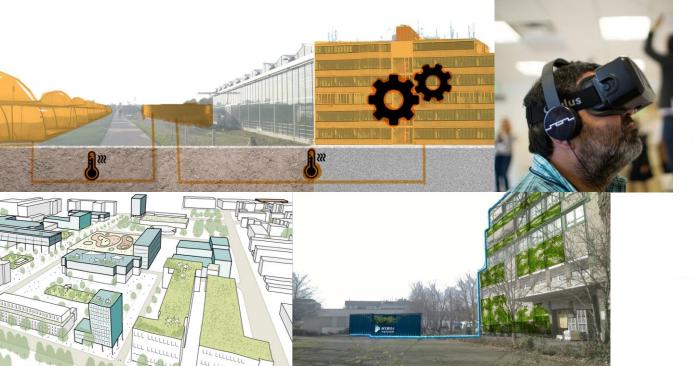

### 2. Starting point/Project goals

#### Neuerfindung einer Stadtregion: Themen und Räume

Seit dem Start der Projektsammlung im Oktober 2018 ber private Träger mit kleinen und großen Vorhaben um Aufr um vielschichtige Herausforderungen handelt, ähneln sic Ausprägung finden sie sich an verschiedenen Orten der Themen und Räume gibt der IBA'27 in der Stadtregion Skonkreten Bauten, Orte und Typologien schreiben sie die hoch industrialisierten Metropolregionen in die Zukunft.