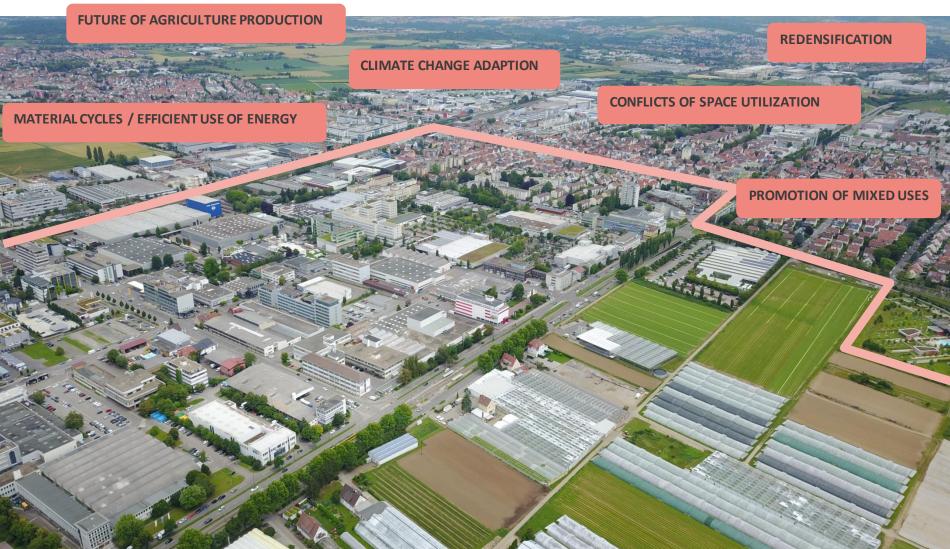

### 2. Starting point/Project goals

#### Neuerfindung einer Stadtregion: Themen und Räume

Seit dem Start der Projektsammlung im Oktober 2018 ber private Träger mit kleinen und großen Vorhaben um Aufr um vielschichtige Herausforderungen handelt, ähneln sic Ausprägung finden sie sich an verschiedenen Orten der Themen und Räume gibt der IBA'27 in der Stadtregion Skonkreten Bauten, Orte und Typologien schreiben sie die hoch industrialisierten Metropolregionen in die Zukunft.