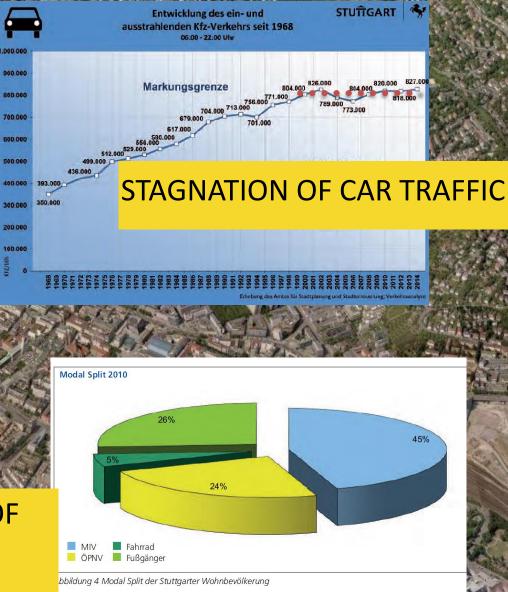

# URBAN PLANNING FOR A TRANSIT ORIENTED CITY DEVELOPMENT "COMPACT-DENSE-MIXED"

BEST PRACTICE EXAMPLES STUTTGART MARCH 2017





# **1. STARTING POINT**



# **CONTEXT STUTTGART**

# REGION: 2,75 MIO

## CITY: 610,000 INHABITANTS









Ż

# **2. INSTITUTIONAL SETTING**

andfraß )

STOPP

STOPP

# **PLANNING**

< PUBLIC

# Bauland vernichtet DEPARTMENT >

# "COMPACT-DENSE-MIXED



**LEGISLATION >** 

47. Auflage 2015

Beck-Texte im dt



< COUNCIL

# **3. APPROACH**

# **REGIONAL PLAN >**



STRUKTURK

#### System of planning in Germany







#### LAND USE PLAN >



# 3. APPROACH





Â

# 4. OUTPUTS



#### **DECREASING URBAN SPRAWL**

# ... BUT STILL HIGH RATES OF INDIVIDUAL MOTORISED TRAFFIC





# 5. LESSONS



LIMITS:

#### DENSIFICATION

#### **REGIONAL COOPERATION**

### **PULL-FACTORS**



# 5. LESSONS



#### **LESSONS LEARNED:**

1. PUBLIC AND POLITICAL AGREEMENT IS VITAL (OVERALL GOALS )

2. YOU WILL NEED A WHOLE BUNDLE OF COMPLEMENTARY INSTRUMENTS





#### **5. LESSONS**



very high walkability (above 2.5)

Â,

STUTIGART

### 6. TRANSFER



# **PRECONDITIONS:**

AWARNESS OF CHALLENGES

AGREEMENT ON GOALS AND PRINCIPLES

HUMAN AND FINANCIAL RESSOURCES



### 6. TRANSFER



#### FIRST STEP:



# START A DISCUSSION, SET GOALS AND FOLLOW THEM!