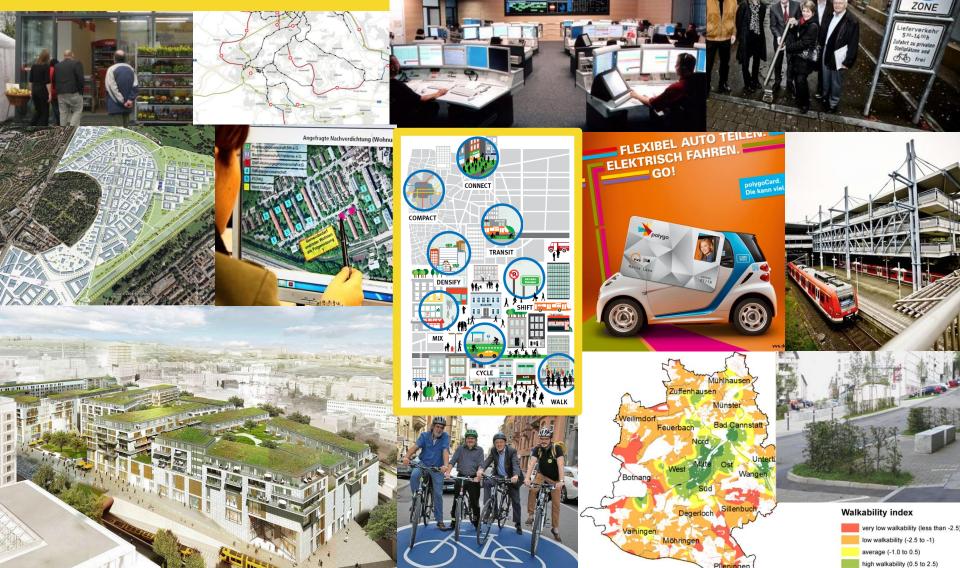

# 3. APPROACH

Â

#### **5. LESSONS**

very high walkability (above 2.5)

Â,

STUTIGART