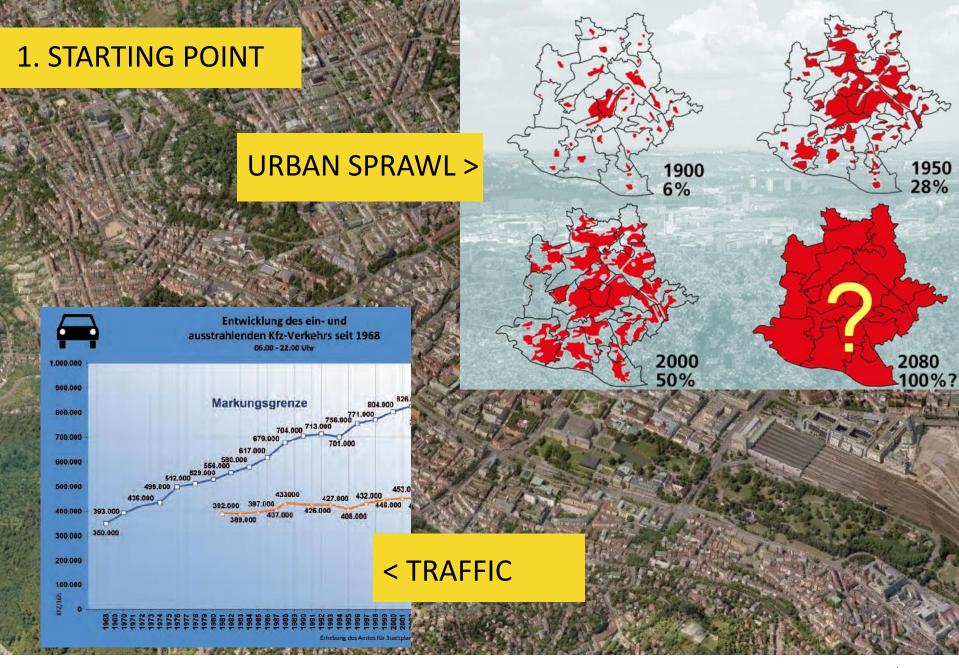

# **1. STARTING POINT**

#### **DECREASING URBAN SPRAWL**

# ... BUT STILL HIGH RATES OF INDIVIDUAL MOTORISED TRAFFIC