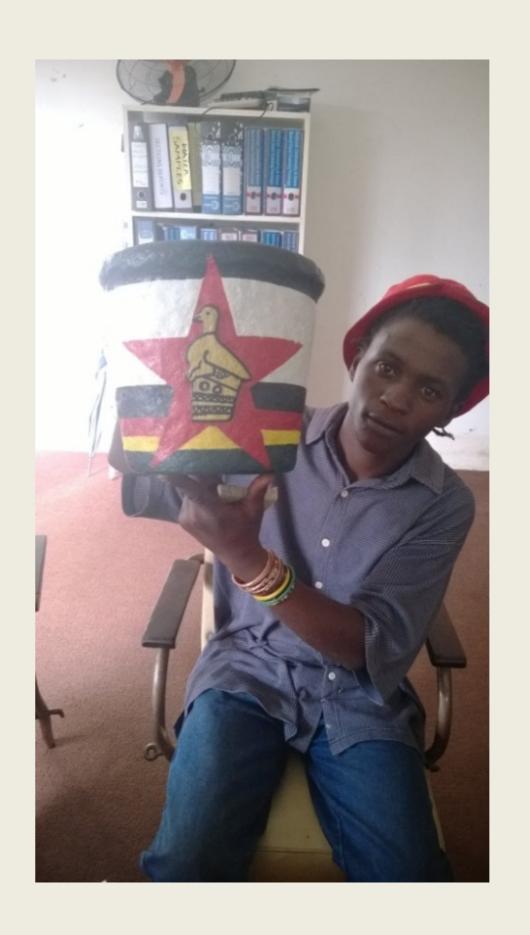

#### I. GREEN AGE

- CBO Community Based Organisation
- Recycle Paper to make various artefacts
- Train other youth and school going pupils
- University to be roped in