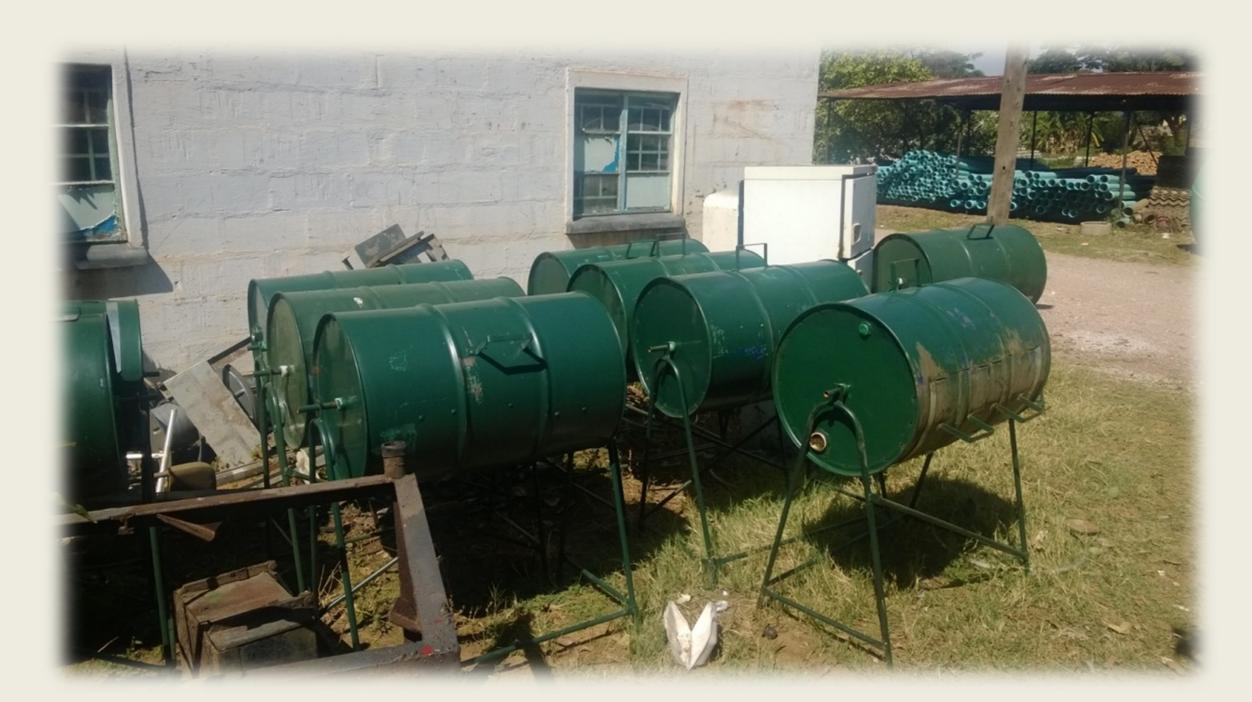

#### a) ORGANIC COMPOSTING PROJECT

- 80% of waste is organic waste (Characterization report, 2013)
- Households and food industries major contributors
- Rich manure for backyard gardening and farming
- Cheaper option for fertilizers /organic fertilizers

#### PROPOSED ACTION PLAN

- Empower community to separate organic waste for composting at household level
- 10 Composting drums GIZ assistance
- Identify High Density residents, Low Density residents, School & Motel to use the composting drums
- Weigh waste produced per identified household before compost drum
- Weigh waste produced after intro of composting drum