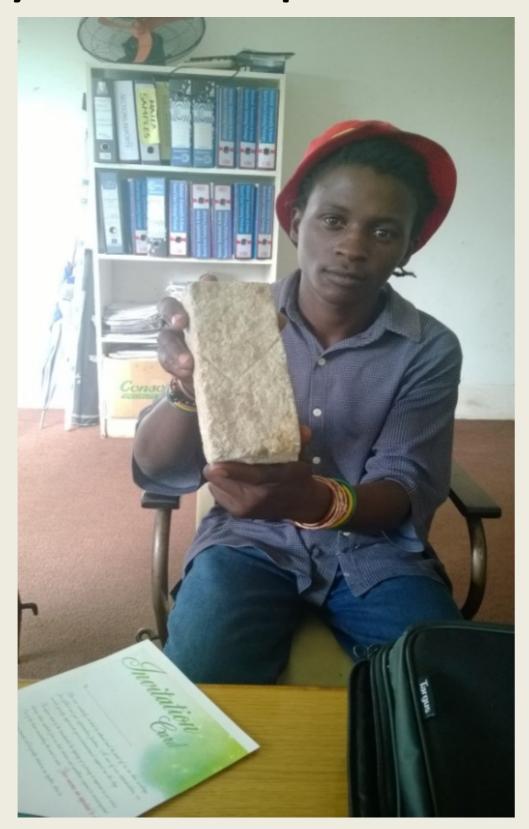

#### I. GREEN AGE

- CBO Community Based Organisation
- Recycle Paper to make various artefacts
- Train other youth and school going pupils
- University to be roped in