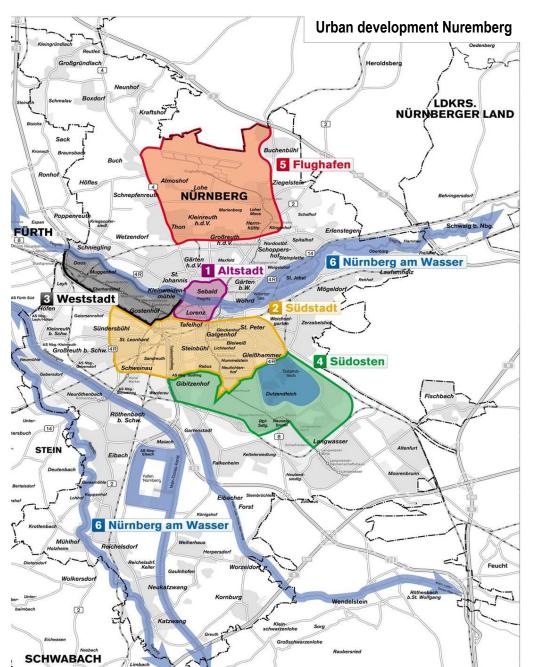

17<sup>th</sup>-19<sup>th</sup> of July, Jakarta, 2017 Frank Belzer City of Nuremberg, Department of Planning and Construction Germany

NATIONAL URBAN DEVELOPMENT POLICY

General view over the districts of urban development

district-orientated approach:

- 1. Identify the potentials in the city districts
- 2. Develop & initiate strategies and projects
- 3. Work out concepts of integrated district developments
- 4. Indent urban regeneration and urban development closely
- 5. Public discussions, e.g. with the architecture club of the Bavarian chamber of architects

#### Structure:

- forum urban development
- District teams: (1),,Historic center of Nuremberg", (3),,The west of Nuremberg", (2),,The south of Nuremberg", (6),,Nuremberg near the water", (4)"The south-east of Nuremberg", (5-deferred)"Airport"

#### General view of the districts of urban regeneration