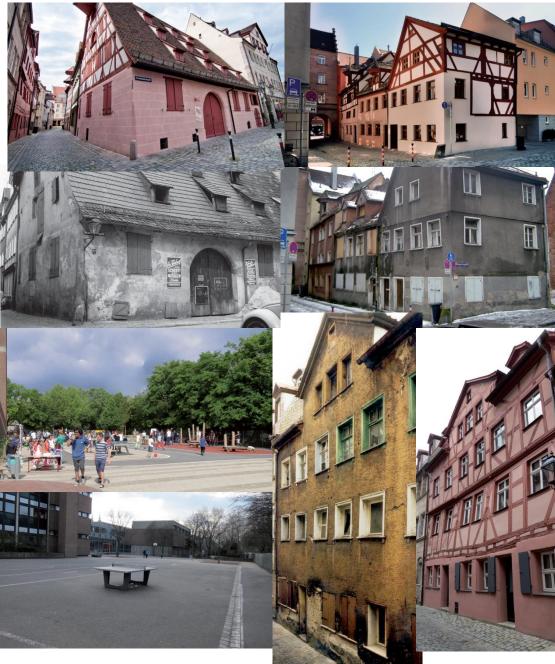

## Urban renewal area of "Nuremberg – northern old town"

#### Framework plan: Results of the preparatory tests

#### Fields of action at a glance

#### Retail / Trade

City planning / urban design

Living / Residential environment

Traffic

Old town at the water

Public green and playing areas