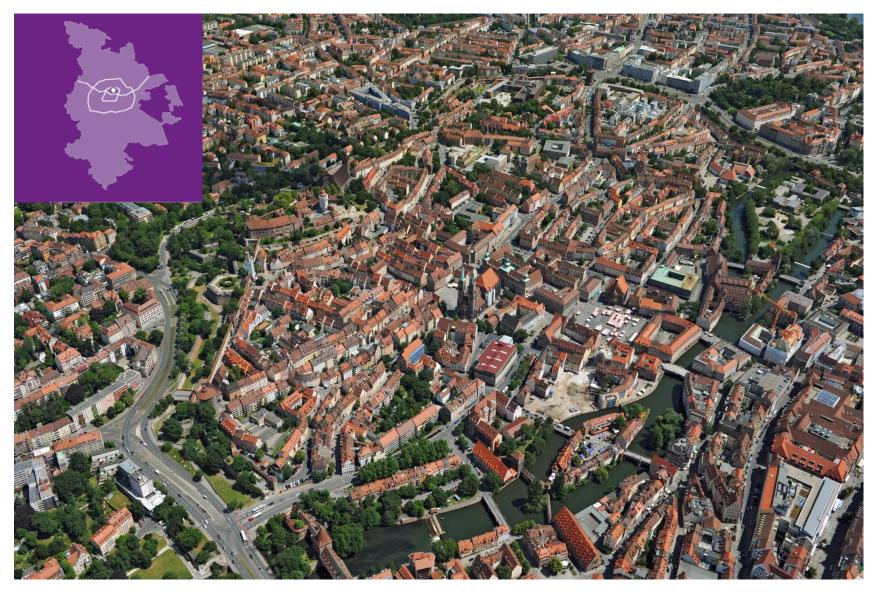

center<br>peration, spatial networking and networ | urban development                                                 |

koop**stadt** wants:

- to support the development of innovative approach for current questions of the future in these three cities;
- to qualify the participating actors inside and outside the administration by making intensive exchanges between the cities;
- to communicate the results in context with the process of urban development at local and overregional levels

## The historic city center

#### The vision: the daily - historic city

- to find a balance between the competing utilisations
- involve the actors at site
- intensify living in the historic city
- Indent urban development and urban regeneration



## Urban renewal area of "Nuremberg – northern old town"



#### Framework plan: Results of the preparatory tests



#### Fields of action at a glance

#### Retail / Trade



City planning / urban design



Living / Residential environment



Traffic



Old town at the water



Public green and playing areas





## Hauptmarkt (Main Market)

- Character of the square: "moved and alive" instead of sterile
- Need for action in the margins in terms of quality of stay and accessibility
- Unsatisfactory spot lighting





 Technical event infrastructure has to be checked



## Obstmarkt (Fruit Market)



## ... View from the north



... View from the south

#### Features :

- Main enclosure for the residential area bordering the east
- "Backyard" of the main market for the delivery of the markets and major events

## Relevance of the church:

- Link