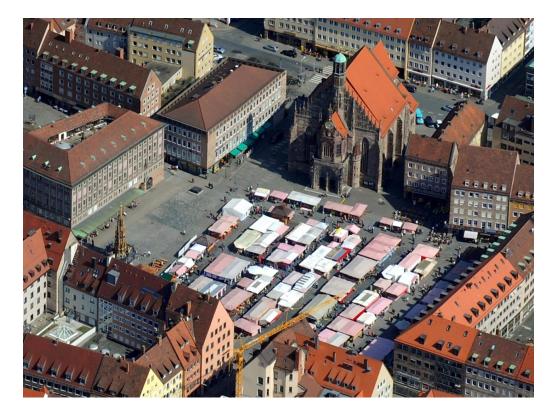

## Hauptmarkt (Main Market)

- Character of the square: "moved and alive" instead of sterile
- Need for action in the margins in terms of quality of stay and accessibility
- Unsatisfactory spot lighting

## Relevance of the church:

- Link between the Main Market and the Fruit Market
- The choir is a significant stereogram

## Urban deficiencies :

- Improvable structural condition of public space
- Oversized carriageway / lack of quality of stay
- Space situation hardly perceptible

The Fruit Market needs a fundamental redesign

## **Main- and Fruit Market**