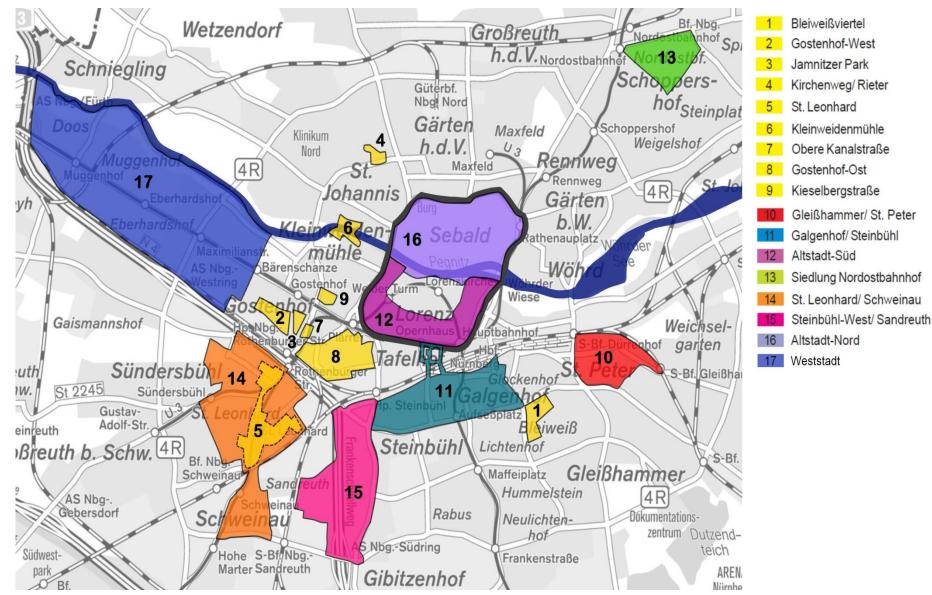

>th</sup> of July, Jakarta, 2017 Frank Belzer City of Nuremberg, Department of Planning and Construction Germany





NATIONAL URBAN DEVELOPMENT POLICY



General view over the districts of urban development

district-orientated approach:

- 1. Identify the potentials in the city districts
- 2. Develop & initiate strategies and projects
- 3. Work out concepts of integrated district developments
- 4. Indent urban regeneration and urban development closely
- 5. Public discussions, e.g. with the architecture club of the Bavarian chamber of architects

#### Structure:

- forum urban development
- District teams: (1),,Historic center of Nuremberg", (3),,The west of Nuremberg", (2),,The south of Nuremberg", (6),,Nuremberg near the water", (4)"The south-east of Nuremberg", (5-deferred)"Airport"



#### General view of the districts of urban regeneration

## Integrated urban development concept - koopstadt



Integrated urban development Nuremberg

### koopstadt - subject matters and project families in summary

| Subject matter "economic innovation, creative milieus and participation"      |