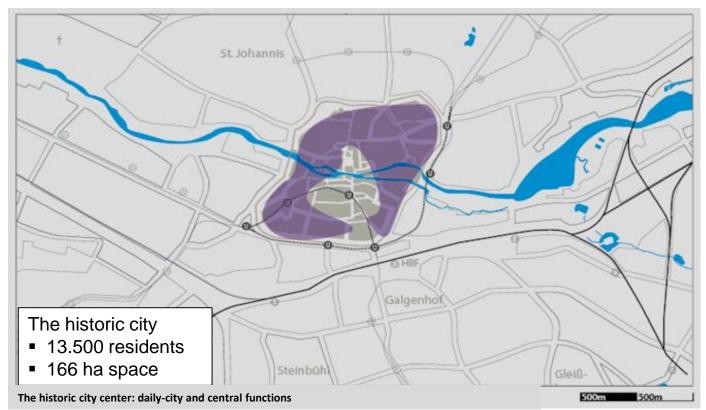

## The historic city center

#### The vision: the daily - historic city

- to find a balance between the competing utilisations
- involve the actors at site
- intensify living in the historic city
- Indent urban development and urban regeneration