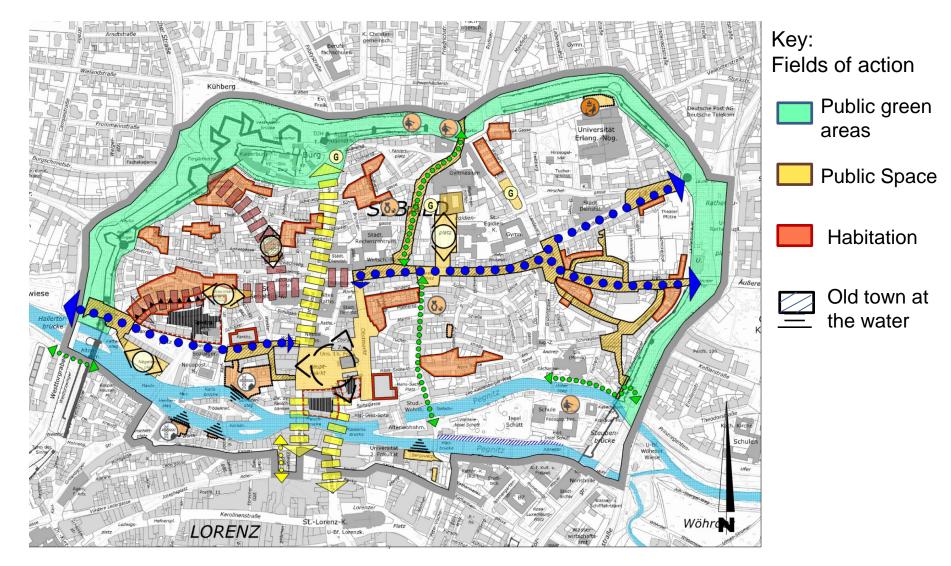

#### Fields of action at a glance

#### Retail / Trade

City planning / urban design

Living / Residential environment

Traffic

Old town at the water

Public green and playing areas