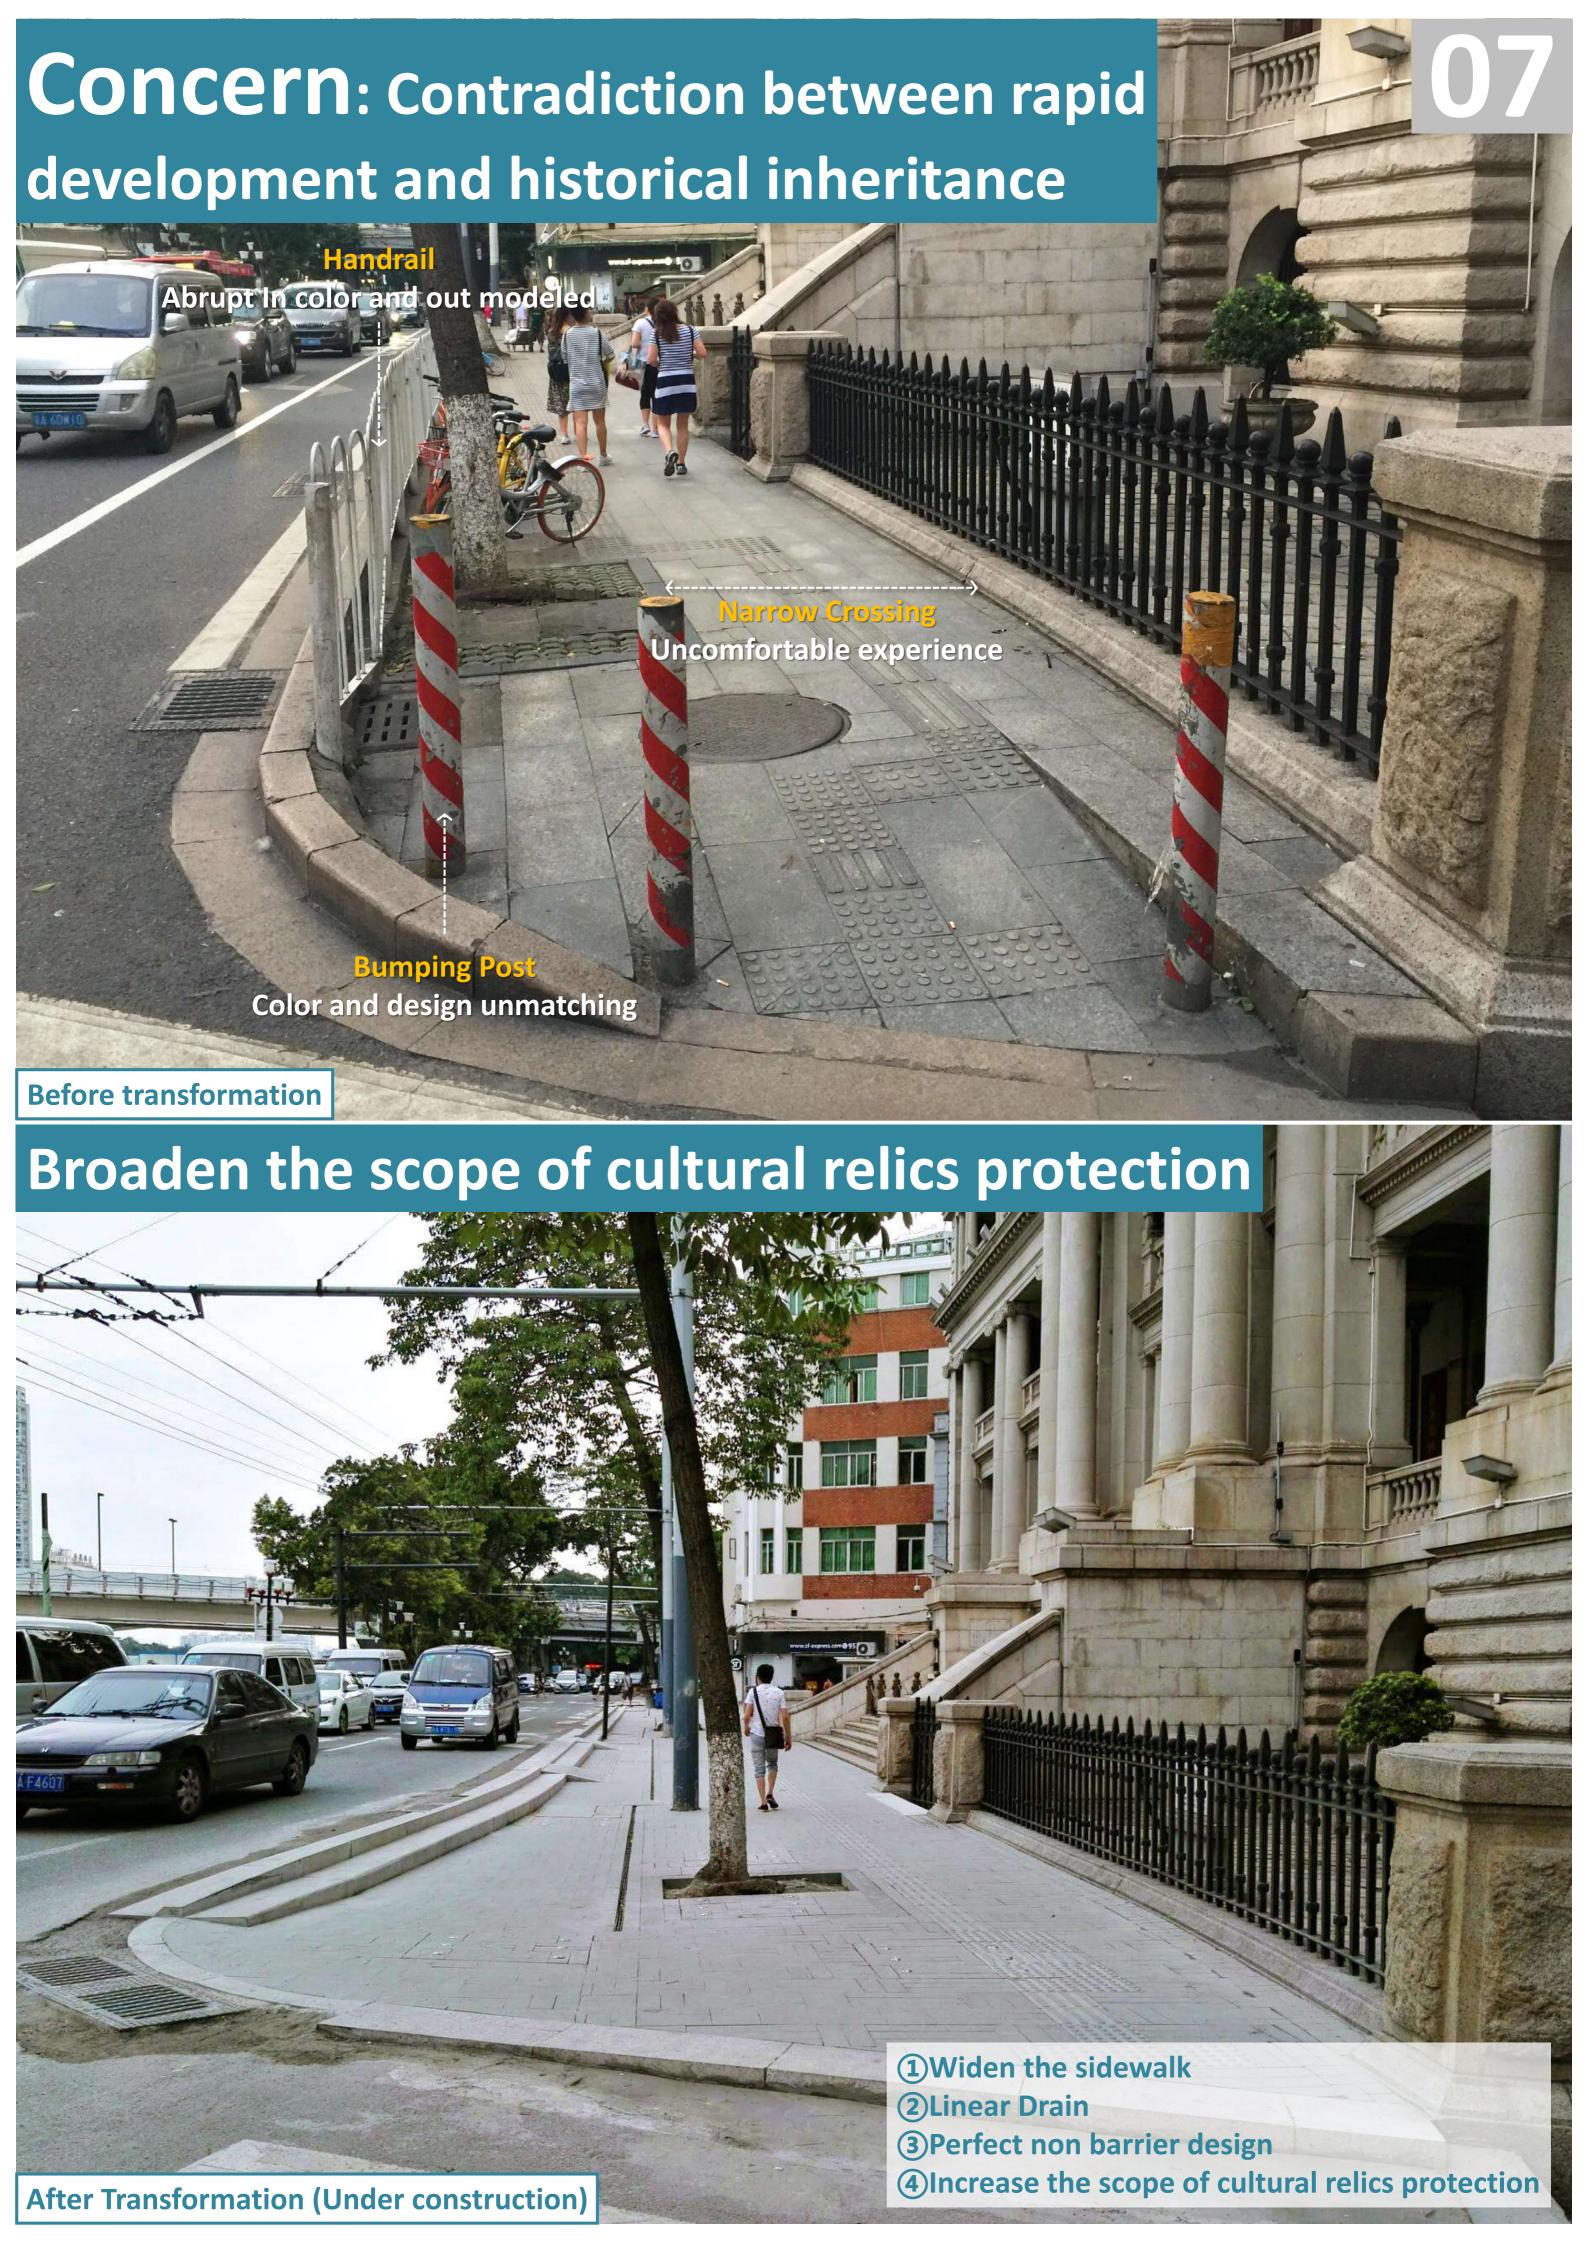

Guangzhou

The only continuous external port city in China

01

XiDi streetscape design and environmental quality improvement of Pearl River in Guangzhou, China.



1900: Tracing the historical source One of the cradles of the maritime silk road BN. T. of Buddha. 01d :. Tomb .... Parade Ground tion Hal Foundling Major & Area(km²) 7434 Population(ten thousand) **1275 GDP** (hundred million dollars) **2720** 500 Genii. Honam Island.































## Restoration of the original style of cultural relics





# Method: Government support



### **XiDi 10 Provisions**

#### Required

- 1. Full Site Survey
- 2. Professional Design Platform
- 3. Professional Judging Team
- 4. Organization Management
- 5. Construction Management

#### Recommendation

- 6. Construction Reverse Design
- 7. Structural Reverse Master Plan
- 8. Special Reverse Standard
- 9. Spot on Surveillance Team
- 10. Pick Construction Team