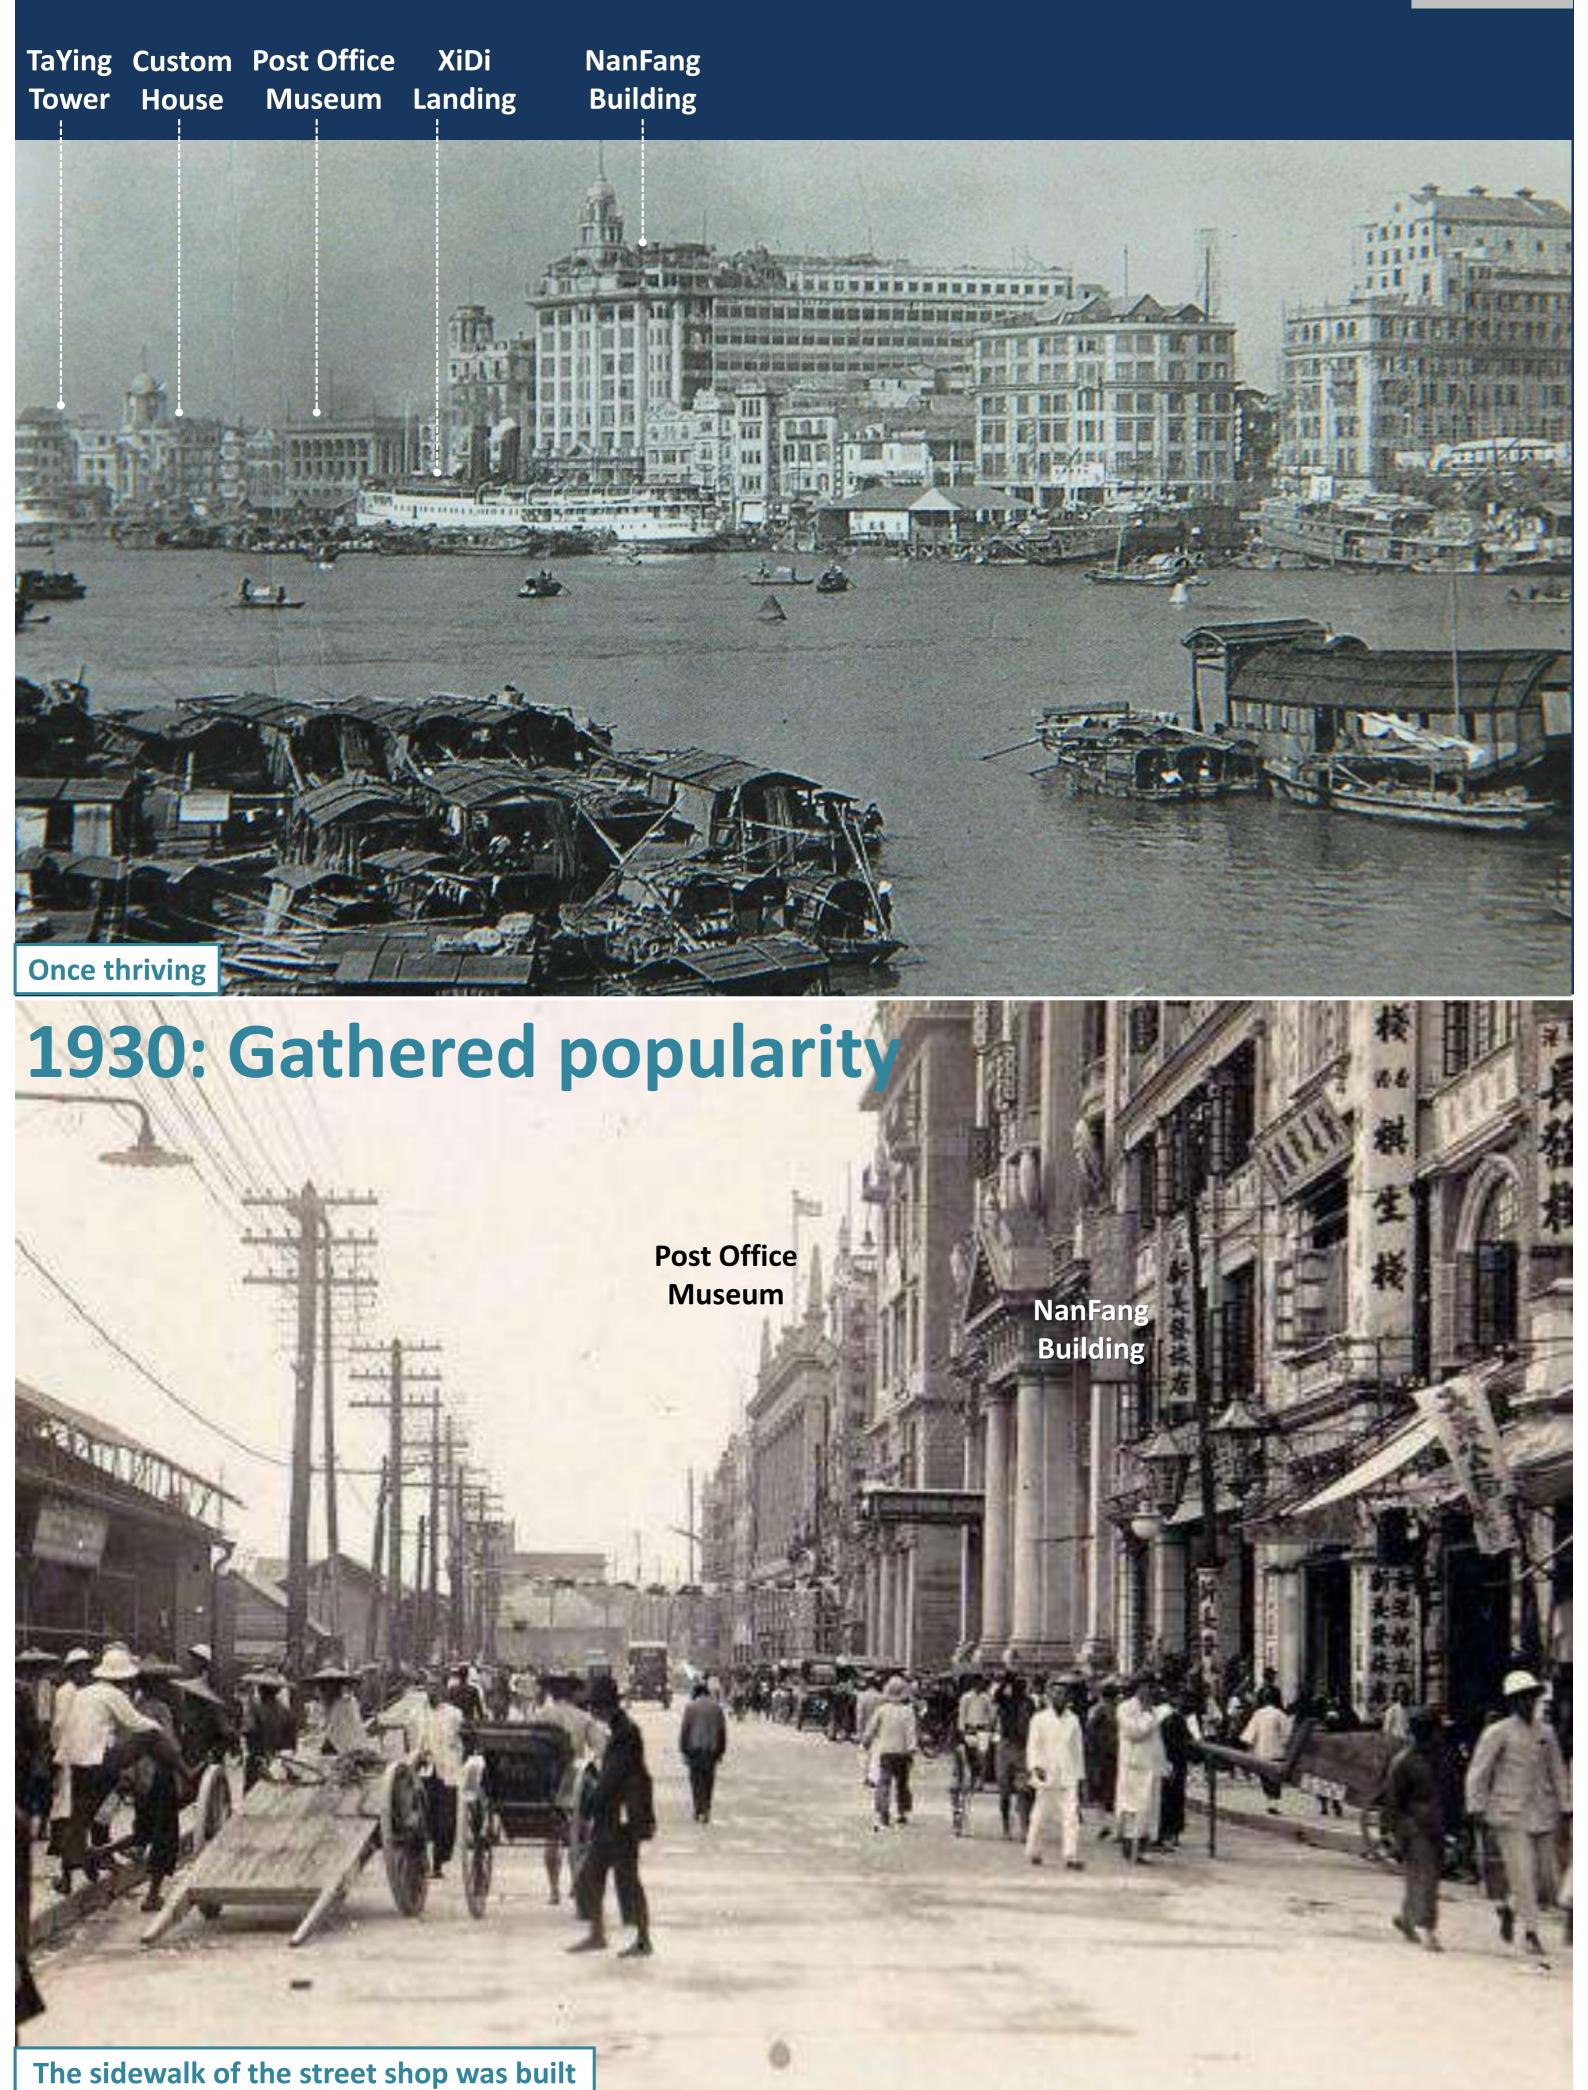

Guangzhou

The only continuous external port city in China

01

XiDi streetscape design and environmental quality improvement of Pearl River in Guangzhou, China.

1900: Tracing the historical source One of the cradles of the maritime silk road BN. T. of Buddha. 01d :. Tomb .... Parade Ground tion Hal Foundling Major & Area(km²) 7434 Population(ten thousand) **1275 GDP** (hundred million dollars) **2720** 500 Genii. Honam Island.