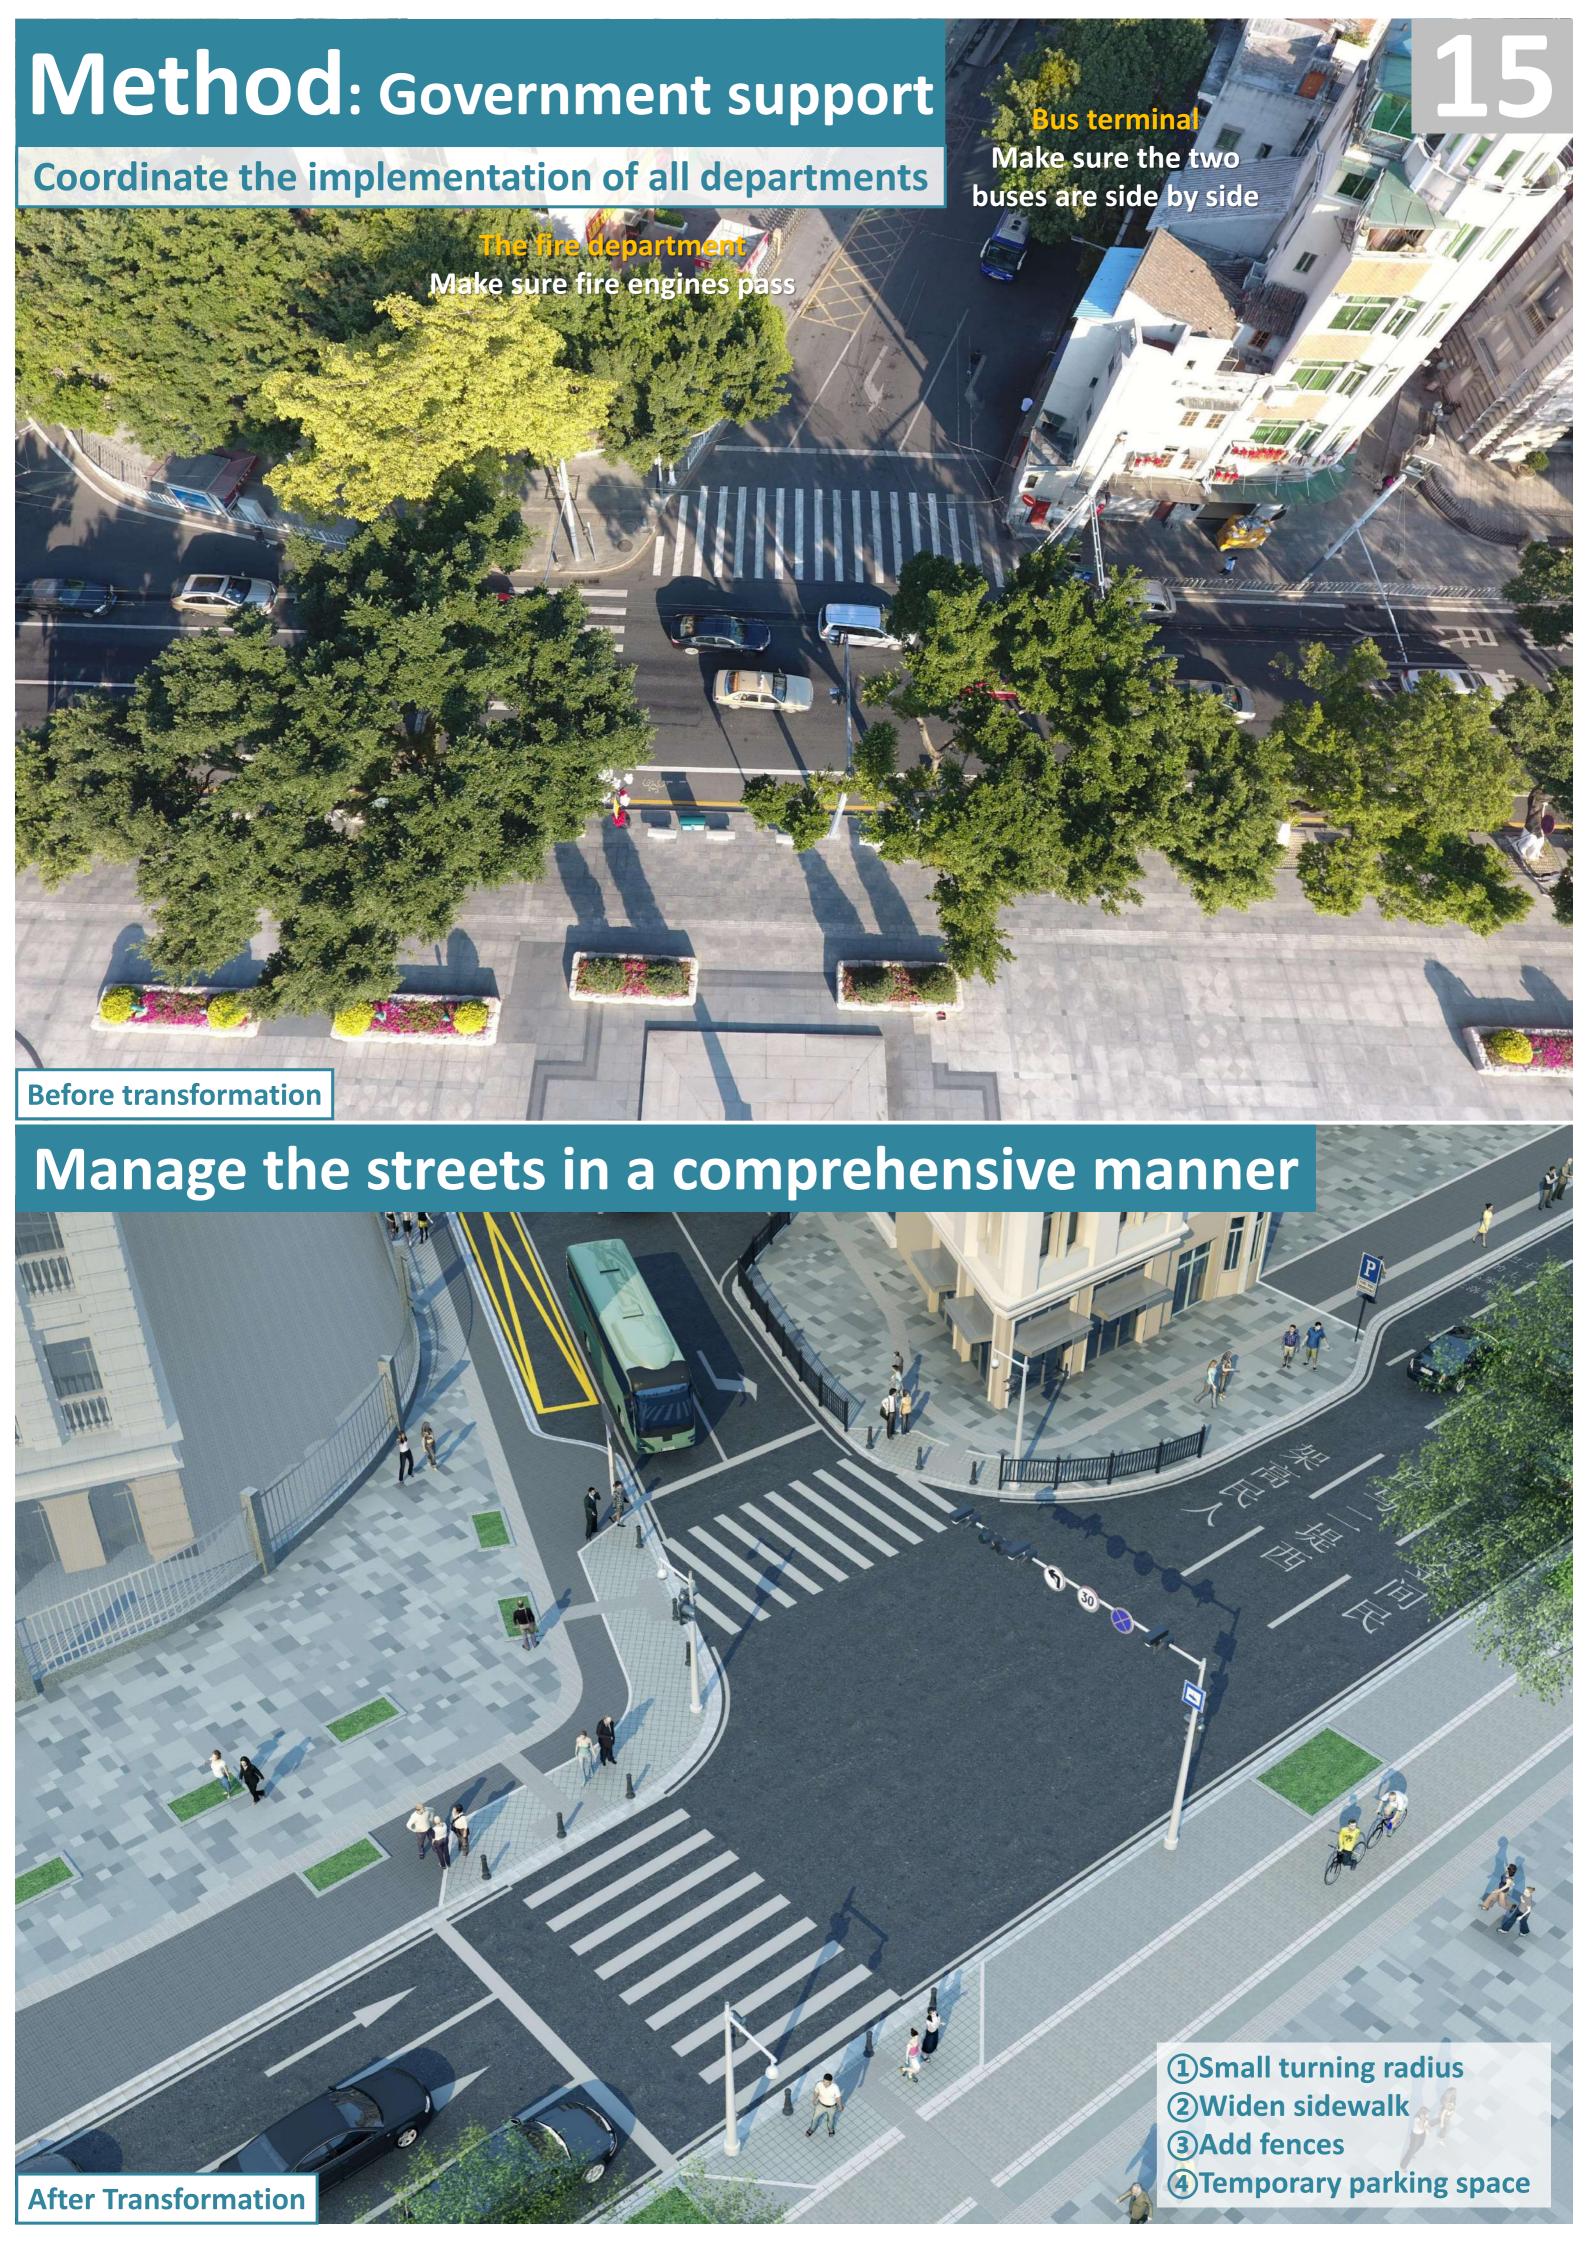

Guangzhou

The only continuous external port city in China

01

XiDi streetscape design and environmental quality improvement of Pearl River in Guangzhou, China.



1900: Tracing the historical source One of the cradles of the maritime silk road BN. T. of Buddha. 01d :. Tomb .... Parade Ground tion Hal Foundling Major & Area(km²) 7434 Population(ten thousand) **1275 GDP** (hundred million dollars) **2720** 500 Genii. Honam Island.































## Restoration of the original style of cultural relics





# Method: Government support



### **XiDi 10 Provisions**

#### Required

- 1. Full Site Survey
- 2. Professional Design Platform
- 3. Professional Judging Team
- 4. Organization Management
- 5. Construction Management

#### Recommendation

- 6. Construction Reverse Design
- 7. Structural Reverse Master Plan
- 8. Special Reverse Standard
- 9. Spot on Surveillance Team
- 10. Pick Construction Team