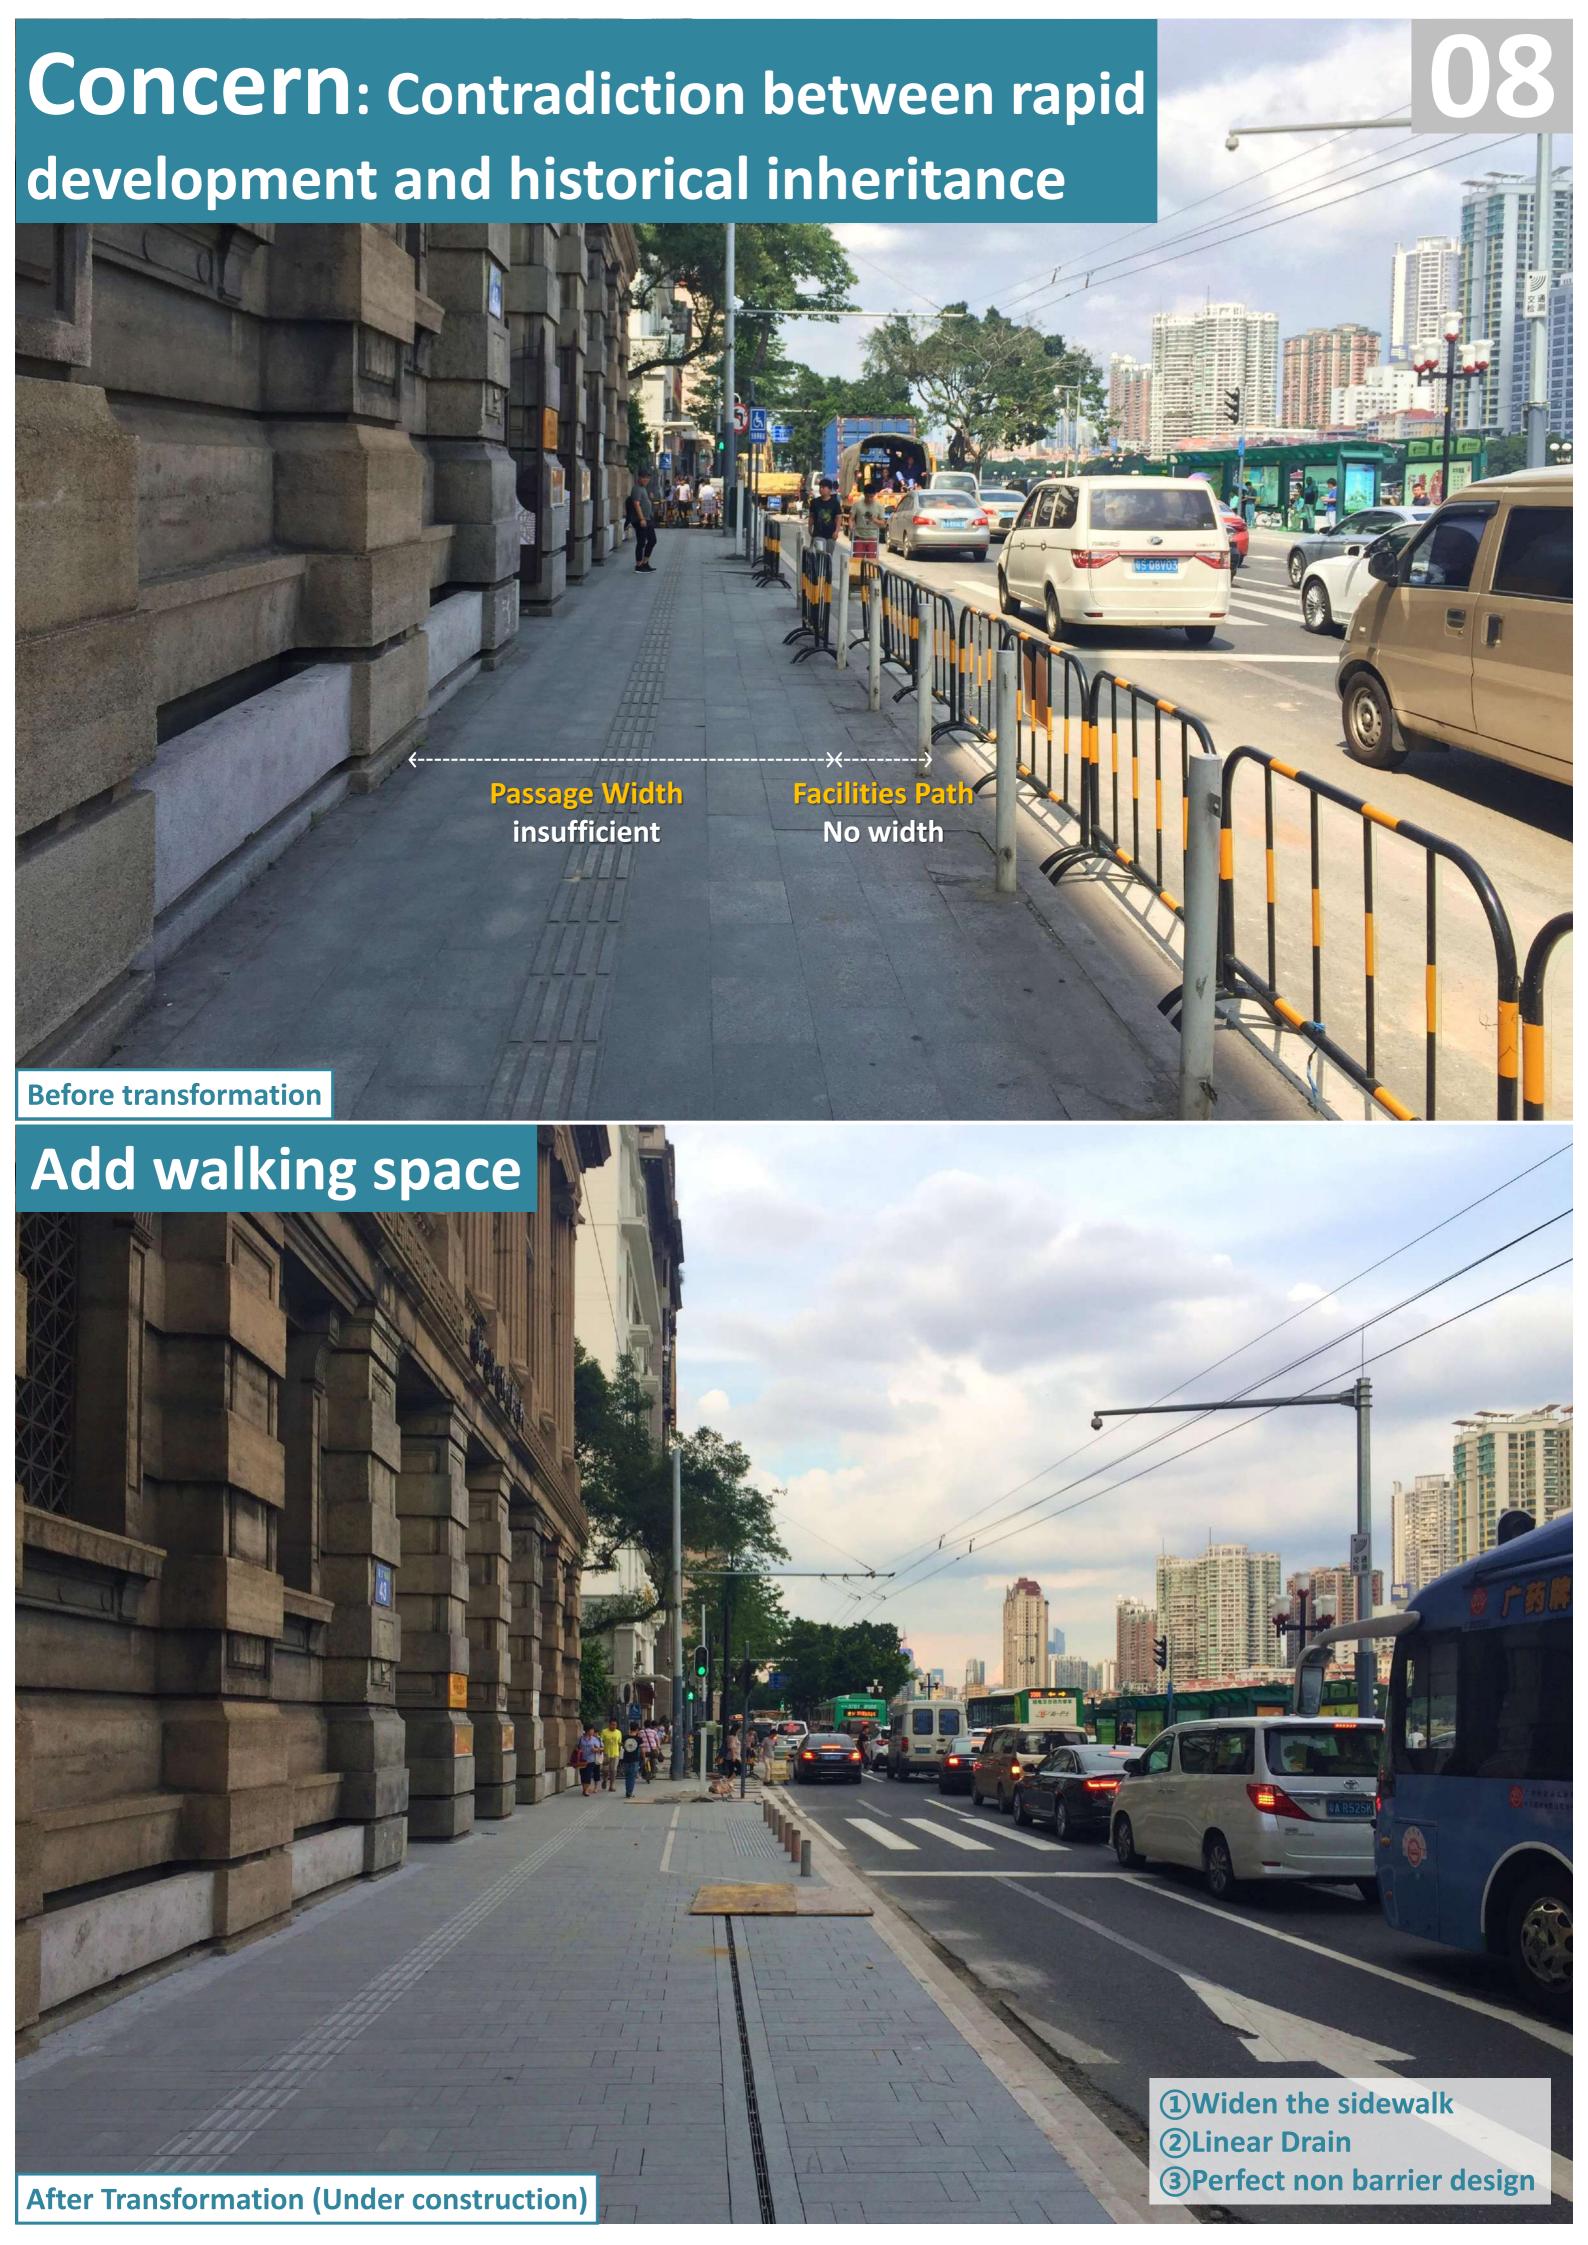

Guangzhou

The only continuous external port city in China

01

XiDi streetscape design and environmental quality improvement of Pearl River in Guangzhou, China.



1900: Tracing the historical source One of the cradles of the maritime silk road BN. T. of Buddha. 01d :. Tomb .... Parade Ground tion Hal Foundling Major & Area(km²) 7434 Population(ten thousand) **1275 GDP** (hundred million dollars) **2720** 500 Genii. Honam Island.































## Restoration of the original style of cultural relics





# Method: Government support



### **XiDi 10 Provisions**

#### Required

- 1. Full Site Survey
- 2. Professional Design Platform
- 3. Professional Judging Team
- 4. Organization Management
- 5. Construction Management

#### Recommendation

- 6. Construction Reverse Design
- 7. Structural Reverse Master Plan
- 8. Special Reverse Standard
- 9. Spot on Surveillance Team
- 10. Pick Construction Team