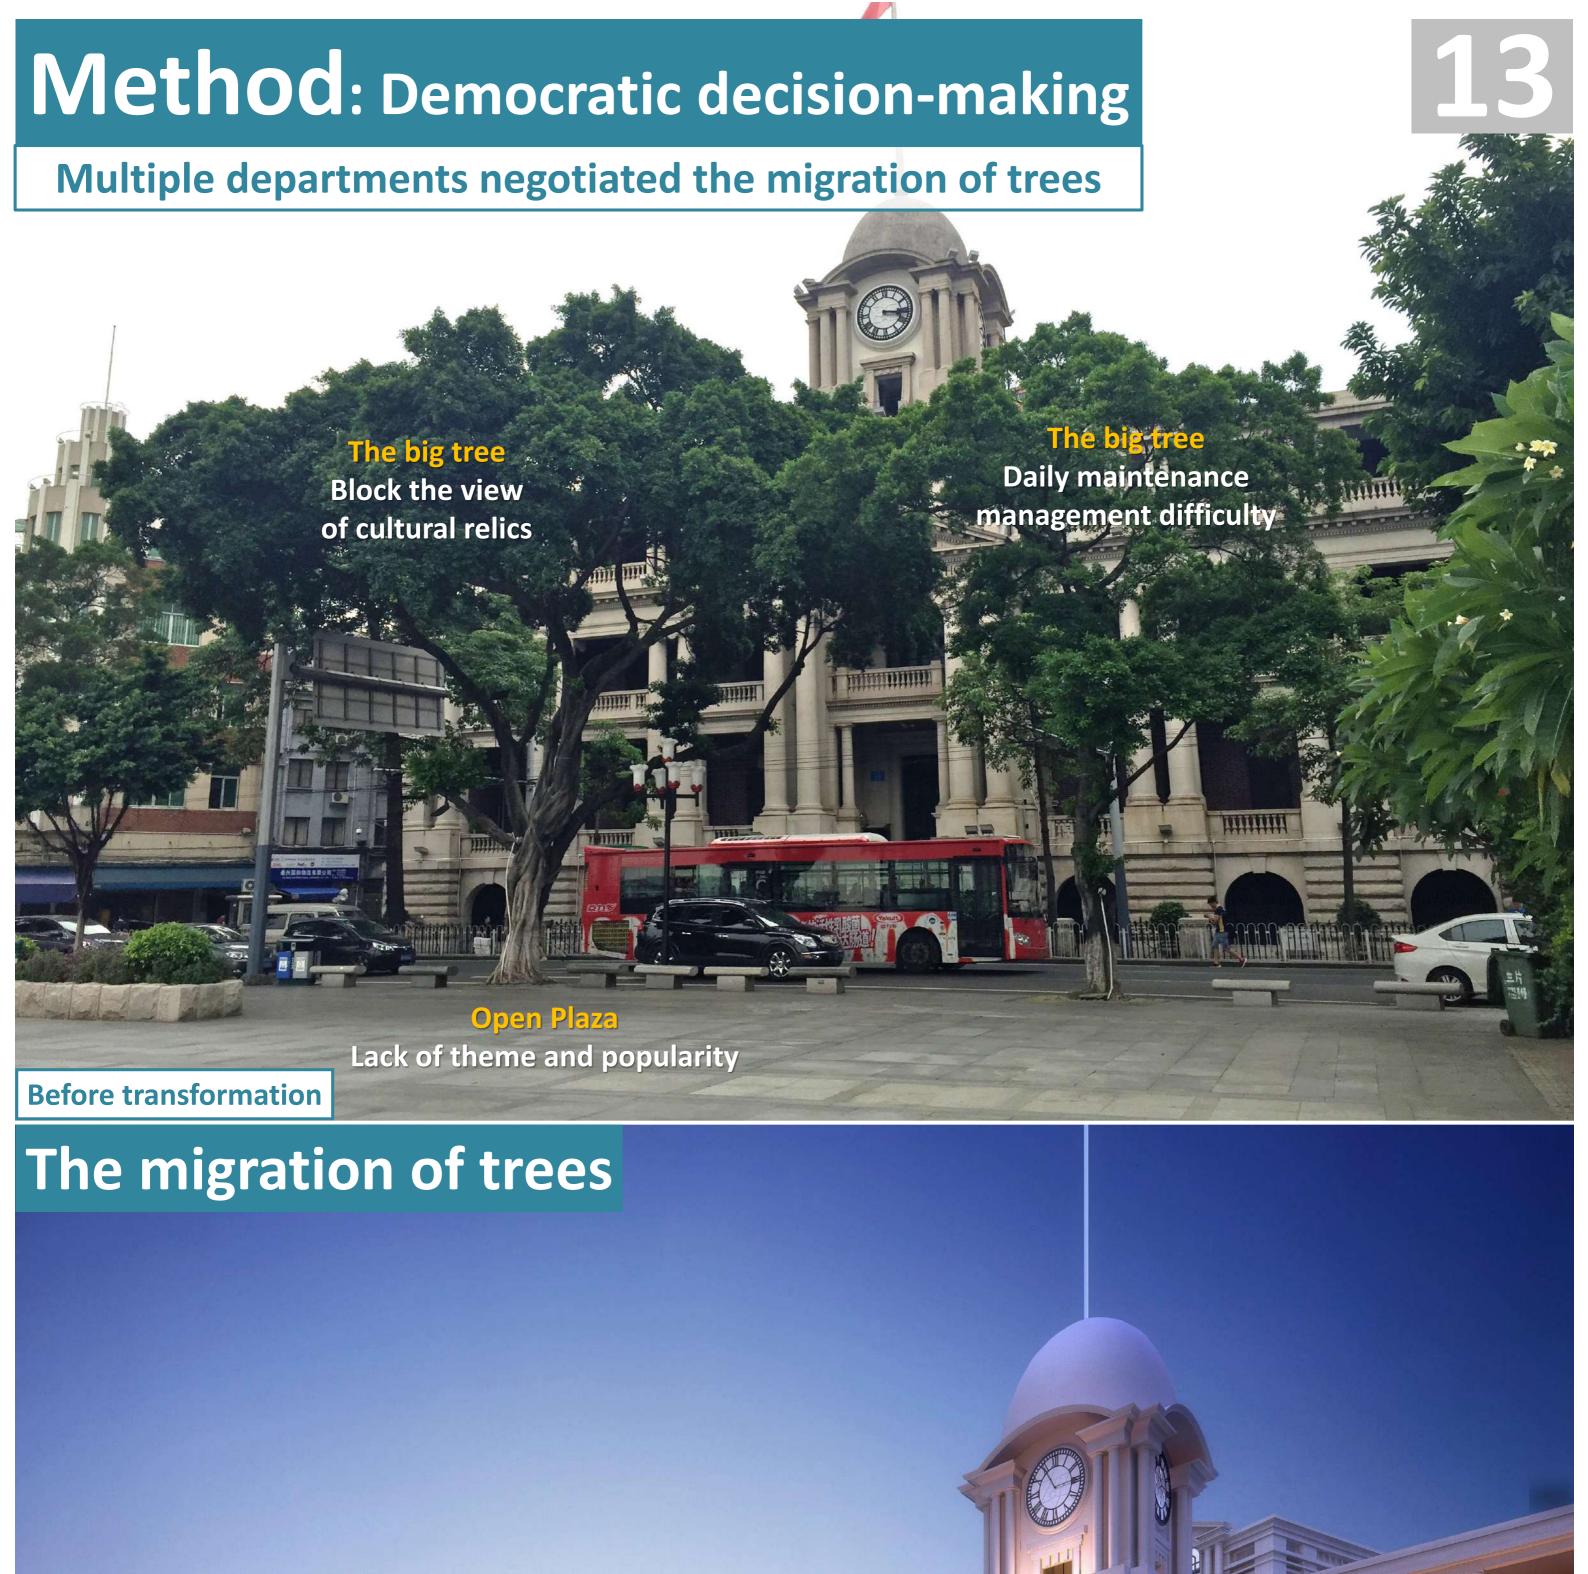

Guangzhou

The only continuous external port city in China

01

XiDi streetscape design and environmental quality improvement of Pearl River in Guangzhou, China.



1900: Tracing the historical source One of the cradles of the maritime silk road BN. T. of Buddha. 01d :. Tomb .... Parade Ground tion Hal Foundling Major & Area(km²) 7434 Population(ten thousand) **1275 GDP** (hundred million dollars) **2720** 500 Genii. Honam Island.































## Restoration of the original style of cultural relics





# Method: Government support



### **XiDi 10 Provisions**

#### Required

- 1. Full Site Survey
- 2. Professional Design Platform
- 3. Professional Judging Team
- 4. Organization Management
- 5. Construction Management

#### Recommendation

- 6. Construction Reverse Design
- 7. Structural Reverse Master Plan
- 8. Special Reverse Standard
- 9. Spot on Surveillance Team
- 10. Pick Construction Team