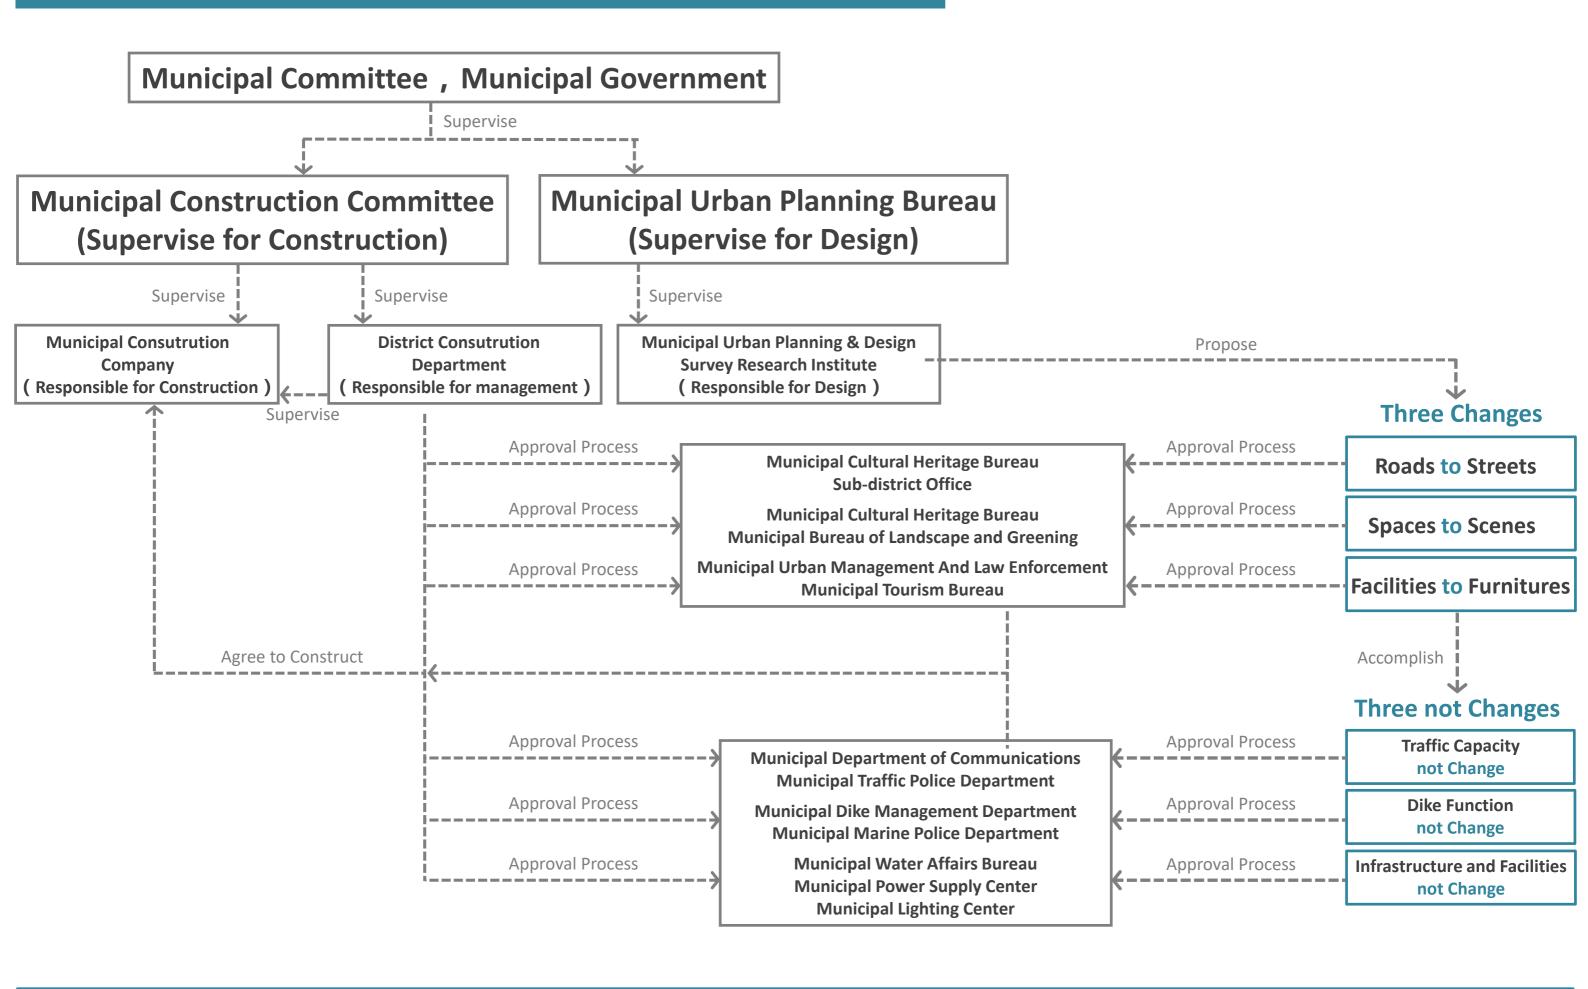

Guangzhou

The only continuous external port city in China

01

XiDi streetscape design and environmental quality improvement of Pearl River in Guangzhou, China.



1900: Tracing the historical source One of the cradles of the maritime silk road BN. T. of Buddha. 01d :. Tomb .... Parade Ground tion Hal Foundling Major & Area(km²) 7434 Population(ten thousand) **1275 GDP** (hundred million dollars) **2720** 500 Genii. Honam Island.































## Restoration of the original style of cultural relics





# Method: Government support



### **XiDi 10 Provisions**

#### Required

- 1. Full Site Survey
- 2. Professional Design Platform
- 3. Professional Judging Team
- 4. Organization Management
- 5. Construction Management

#### Recommendation

- 6. Construction Reverse Design
- 7. Structural Reverse Master Plan
- 8. Special Reverse Standard
- 9. Spot on Surveillance Team
- 10. Pick Construction Team