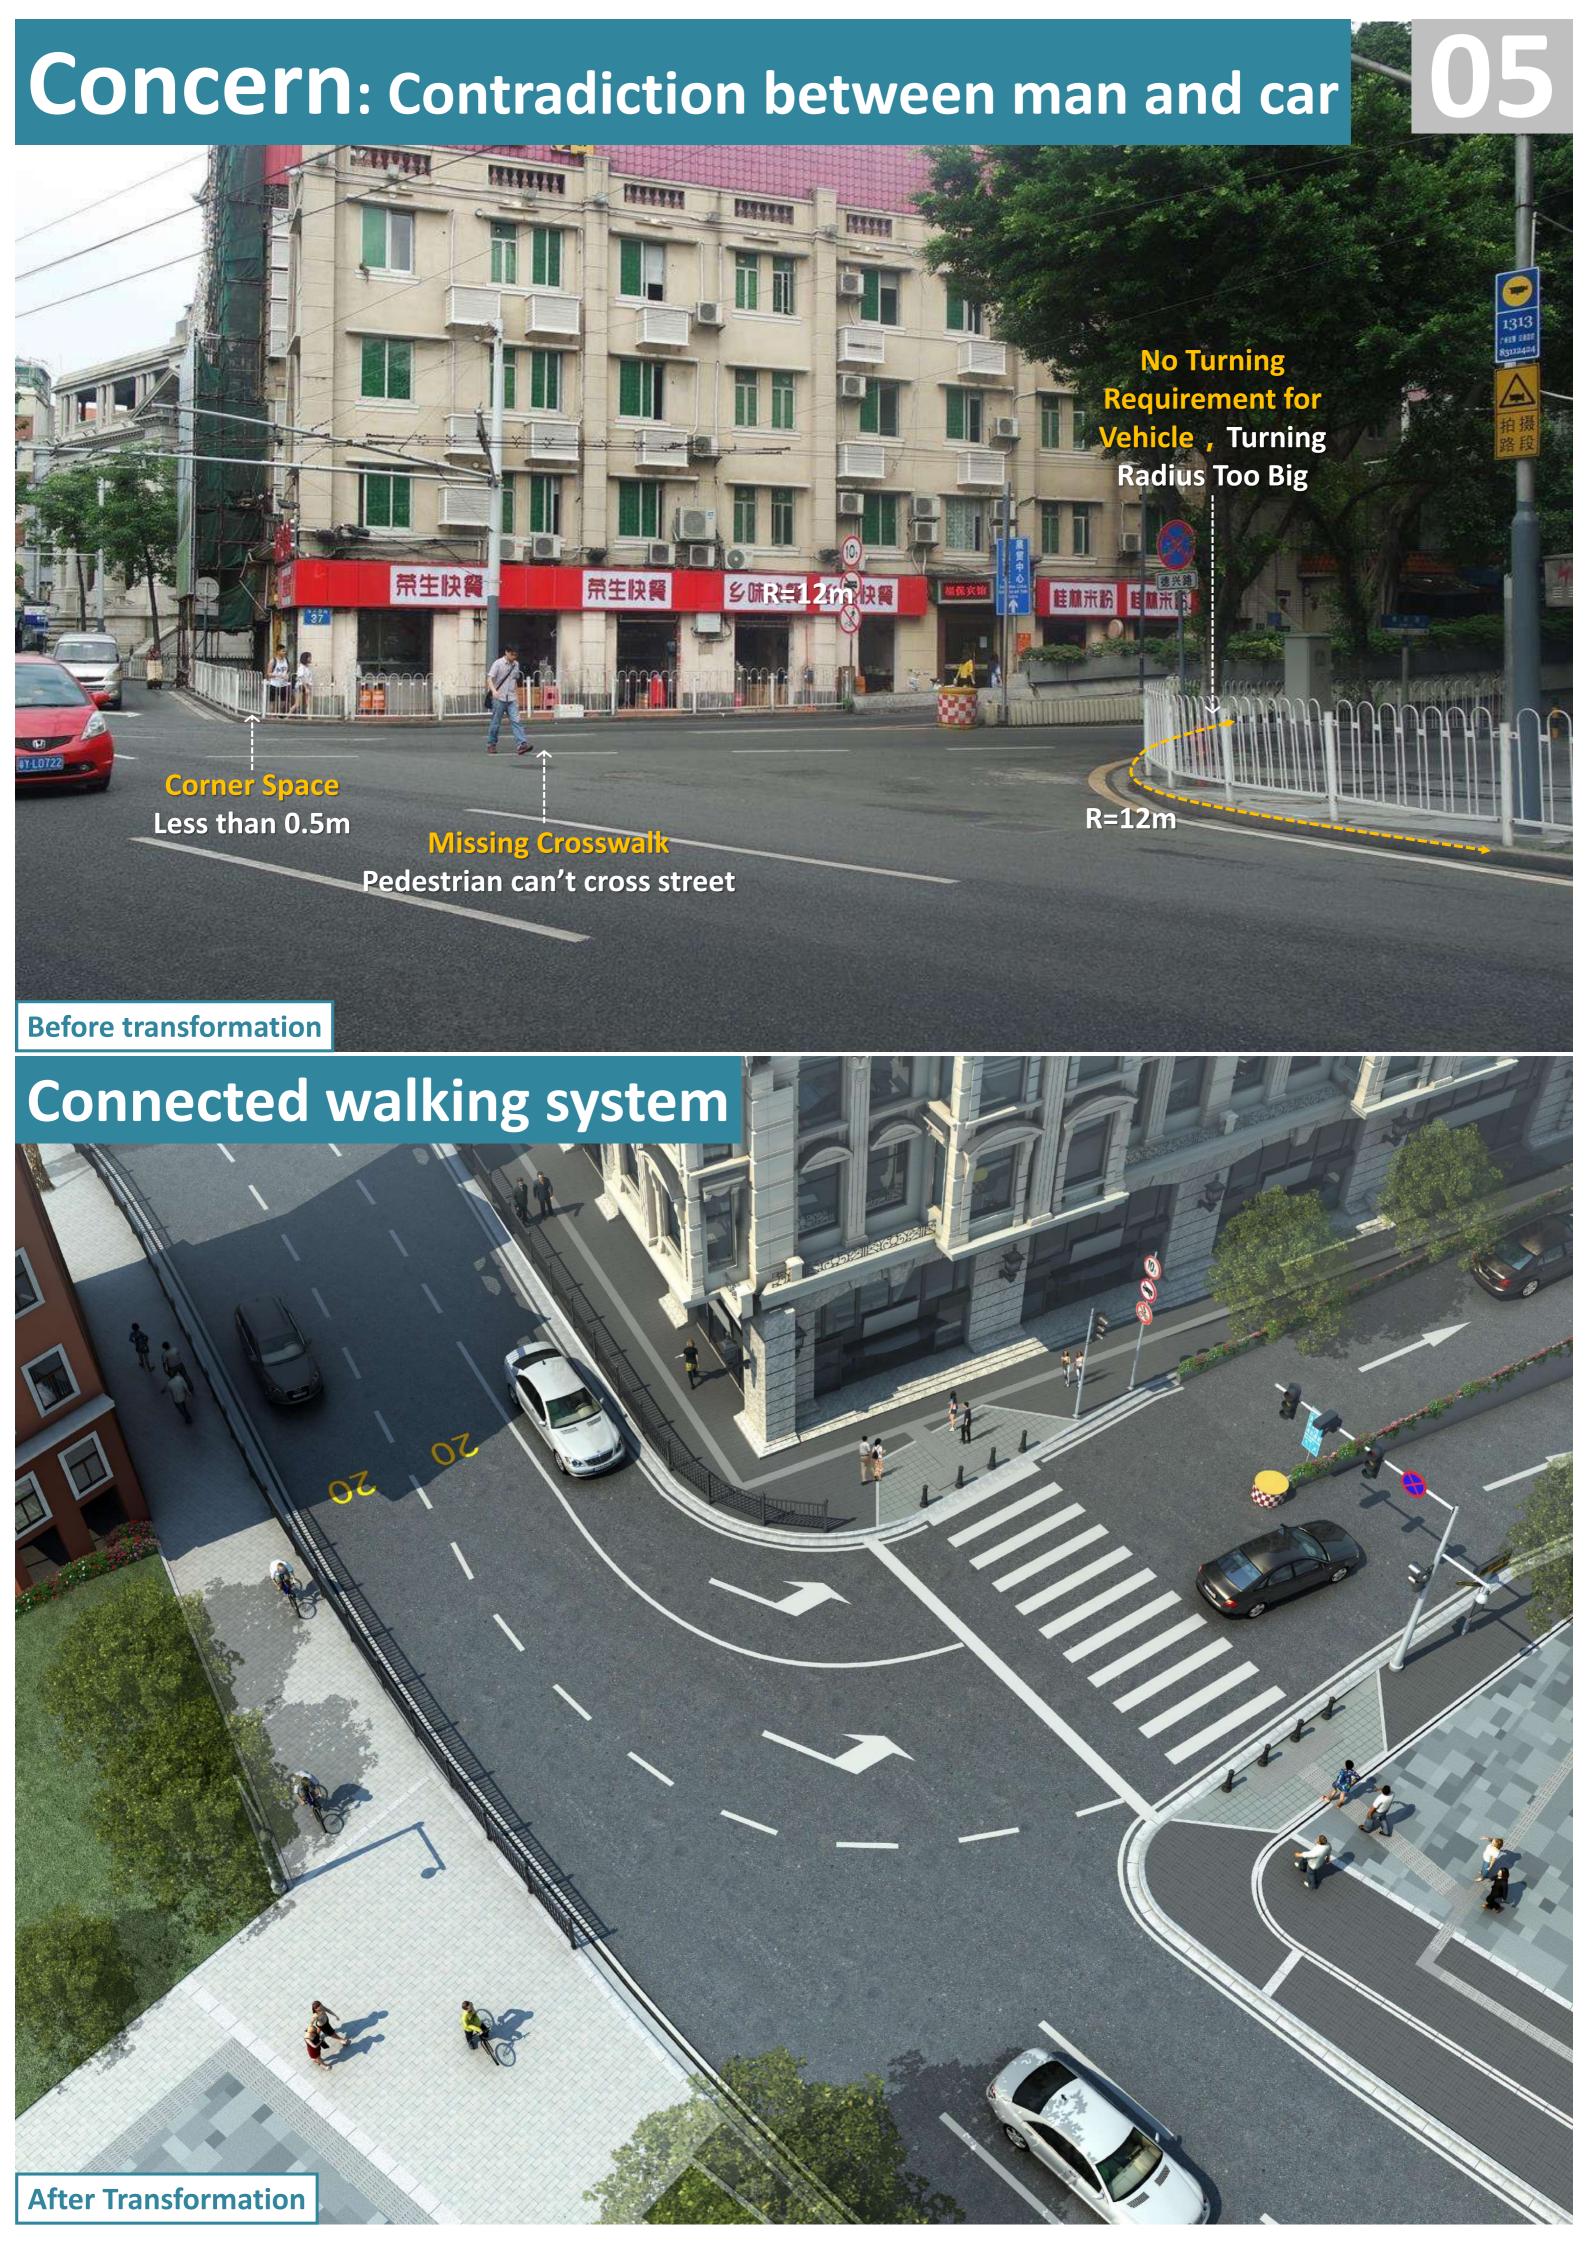

Guangzhou

The only continuous external port city in China

01

XiDi streetscape design and environmental quality improvement of Pearl River in Guangzhou, China.



1900: Tracing the historical source One of the cradles of the maritime silk road BN. T. of Buddha. 01d :. Tomb .... Parade Ground tion Hal Foundling Major & Area(km²) 7434 Population(ten thousand) **1275 GDP** (hundred million dollars) **2720** 500 Genii. Honam Island.































## Restoration of the original style of cultural relics





# Method: Government support



### **XiDi 10 Provisions**

#### Required

- 1. Full Site Survey
- 2. Professional Design Platform
- 3. Professional Judging Team
- 4. Organization Management
- 5. Construction Management

#### Recommendation

- 6. Construction Reverse Design
- 7. Structural Reverse Master Plan
- 8. Special Reverse Standard
- 9. Spot on Surveillance Team
- 10. Pick Construction Team