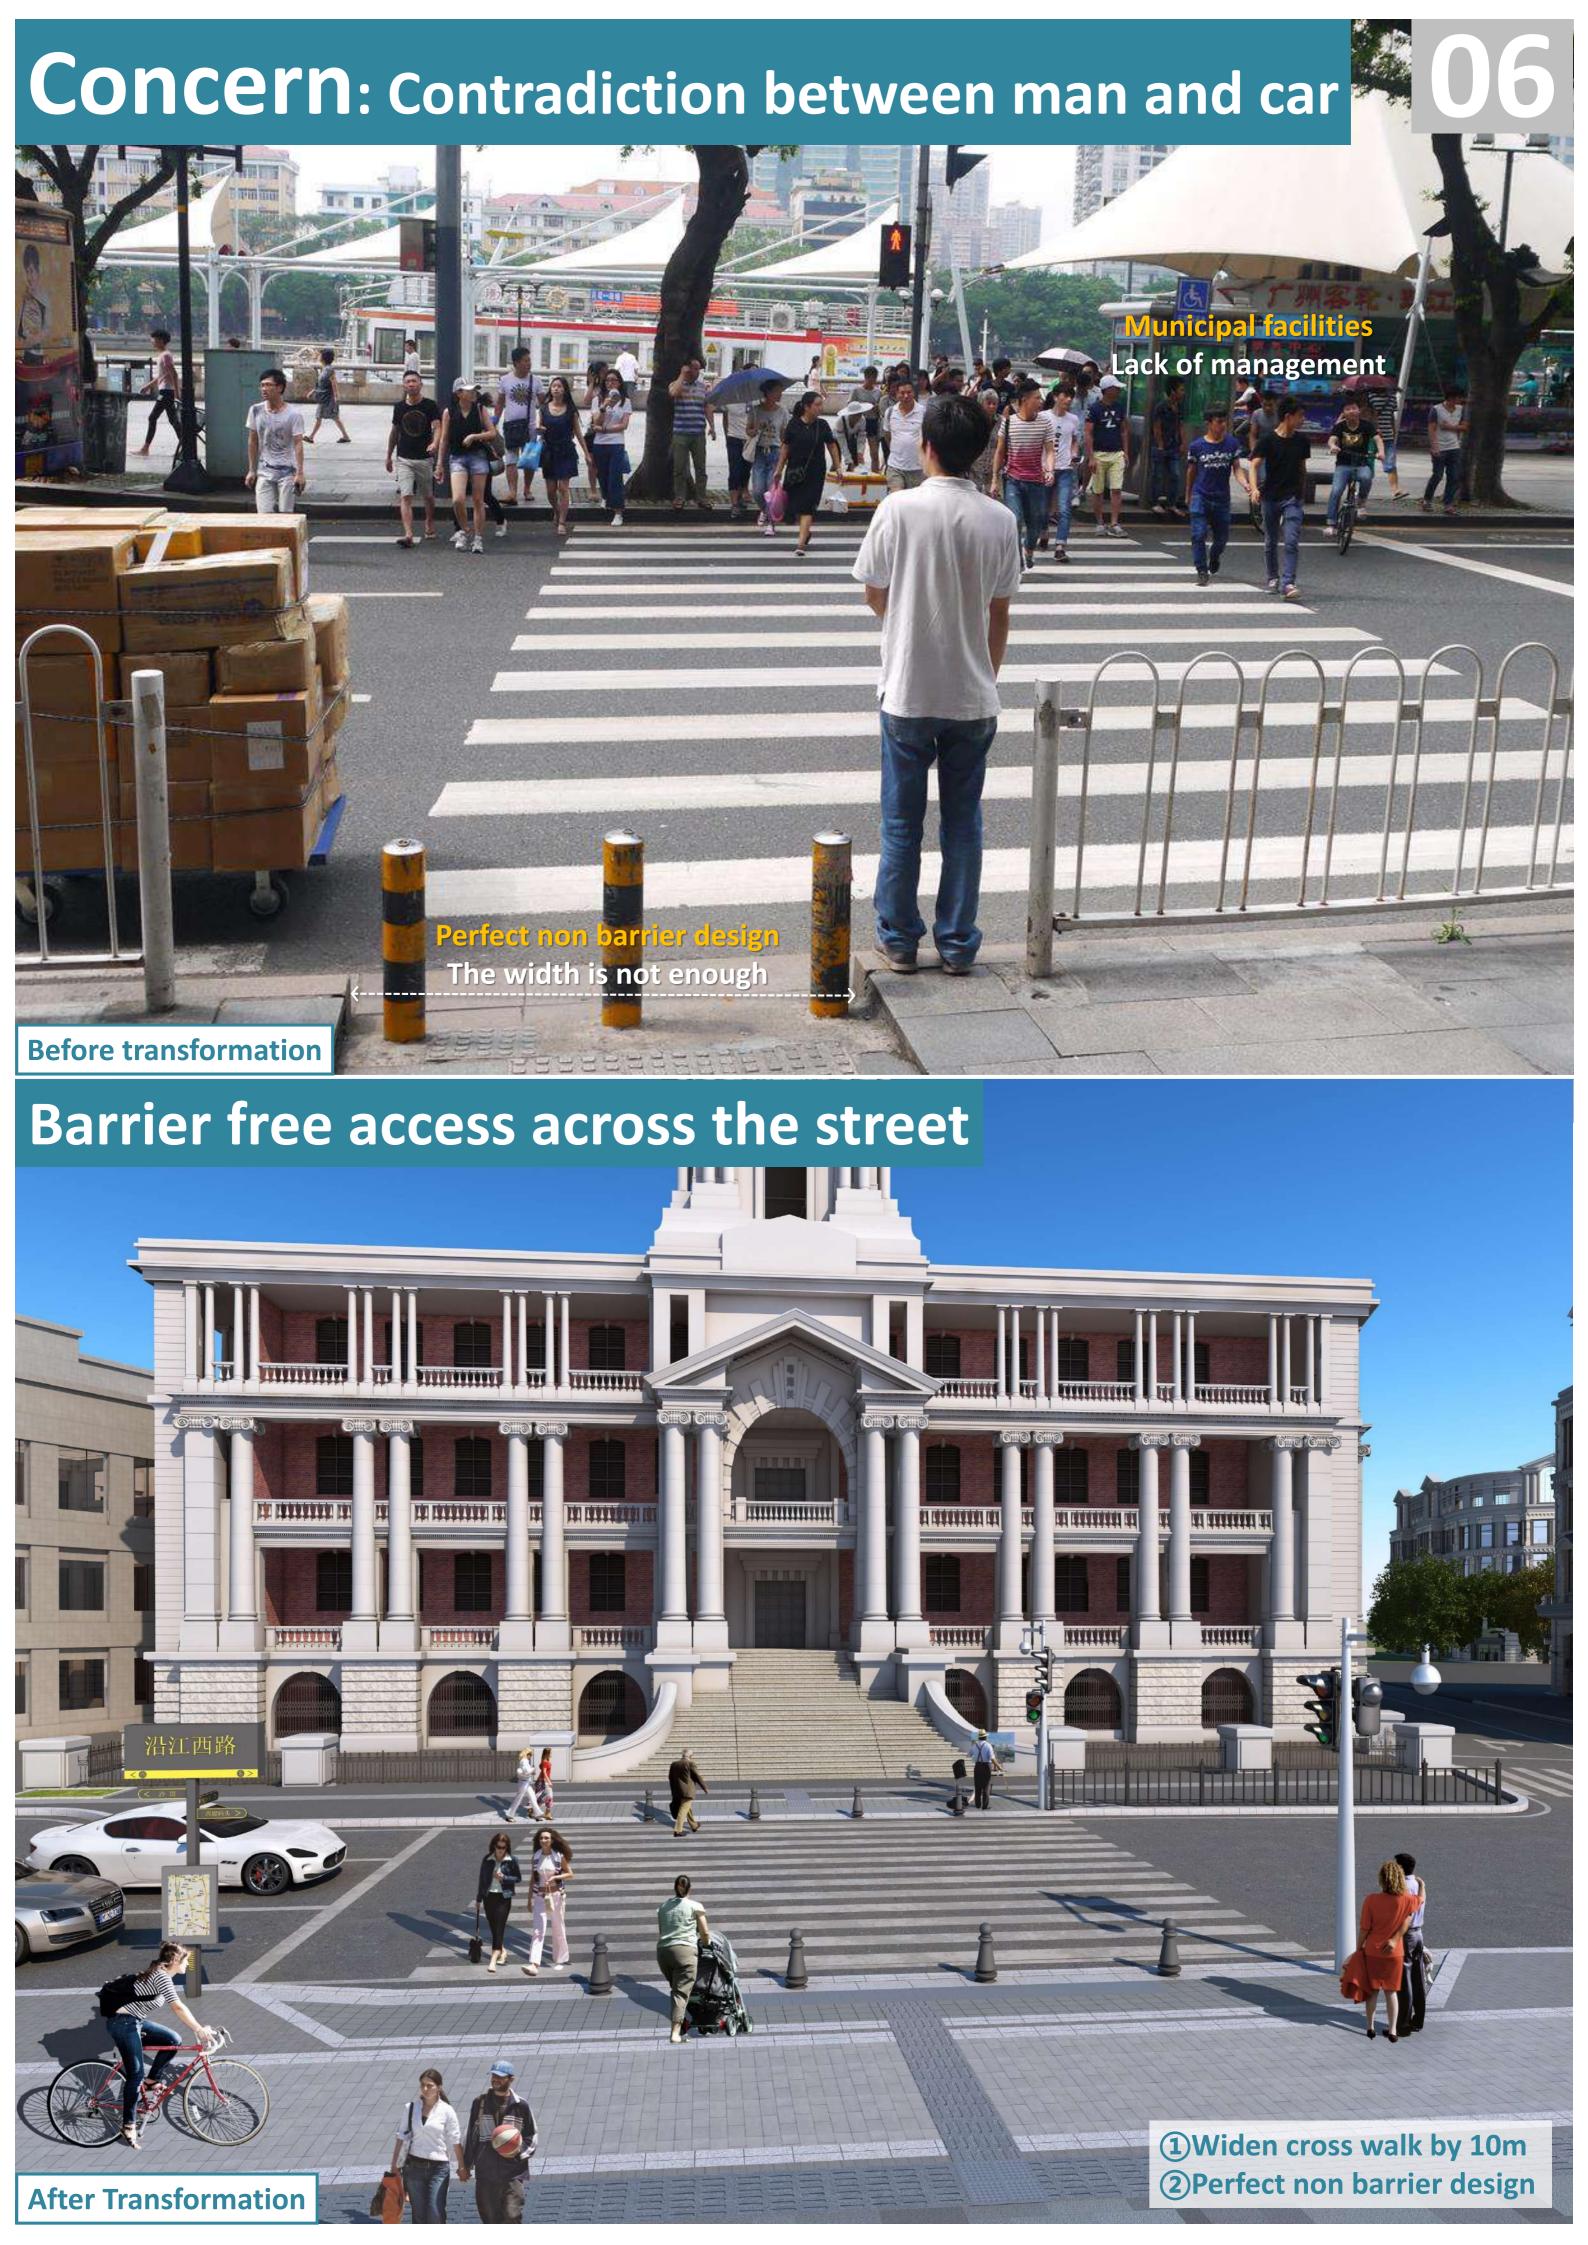

Guangzhou

The only continuous external port city in China

01

XiDi streetscape design and environmental quality improvement of Pearl River in Guangzhou, China.



1900: Tracing the historical source One of the cradles of the maritime silk road BN. T. of Buddha. 01d :. Tomb .... Parade Ground tion Hal Foundling Major & Area(km²) 7434 Population(ten thousand) **1275 GDP** (hundred million dollars) **2720** 500 Genii. Honam Island.































## Restoration of the original style of cultural relics





# Method: Government support



### **XiDi 10 Provisions**

#### Required

- 1. Full Site Survey
- 2. Professional Design Platform
- 3. Professional Judging Team
- 4. Organization Management
- 5. Construction Management

#### Recommendation

- 6. Construction Reverse Design
- 7. Structural Reverse Master Plan
- 8. Special Reverse Standard
- 9. Spot on Surveillance Team
- 10. Pick Construction Team