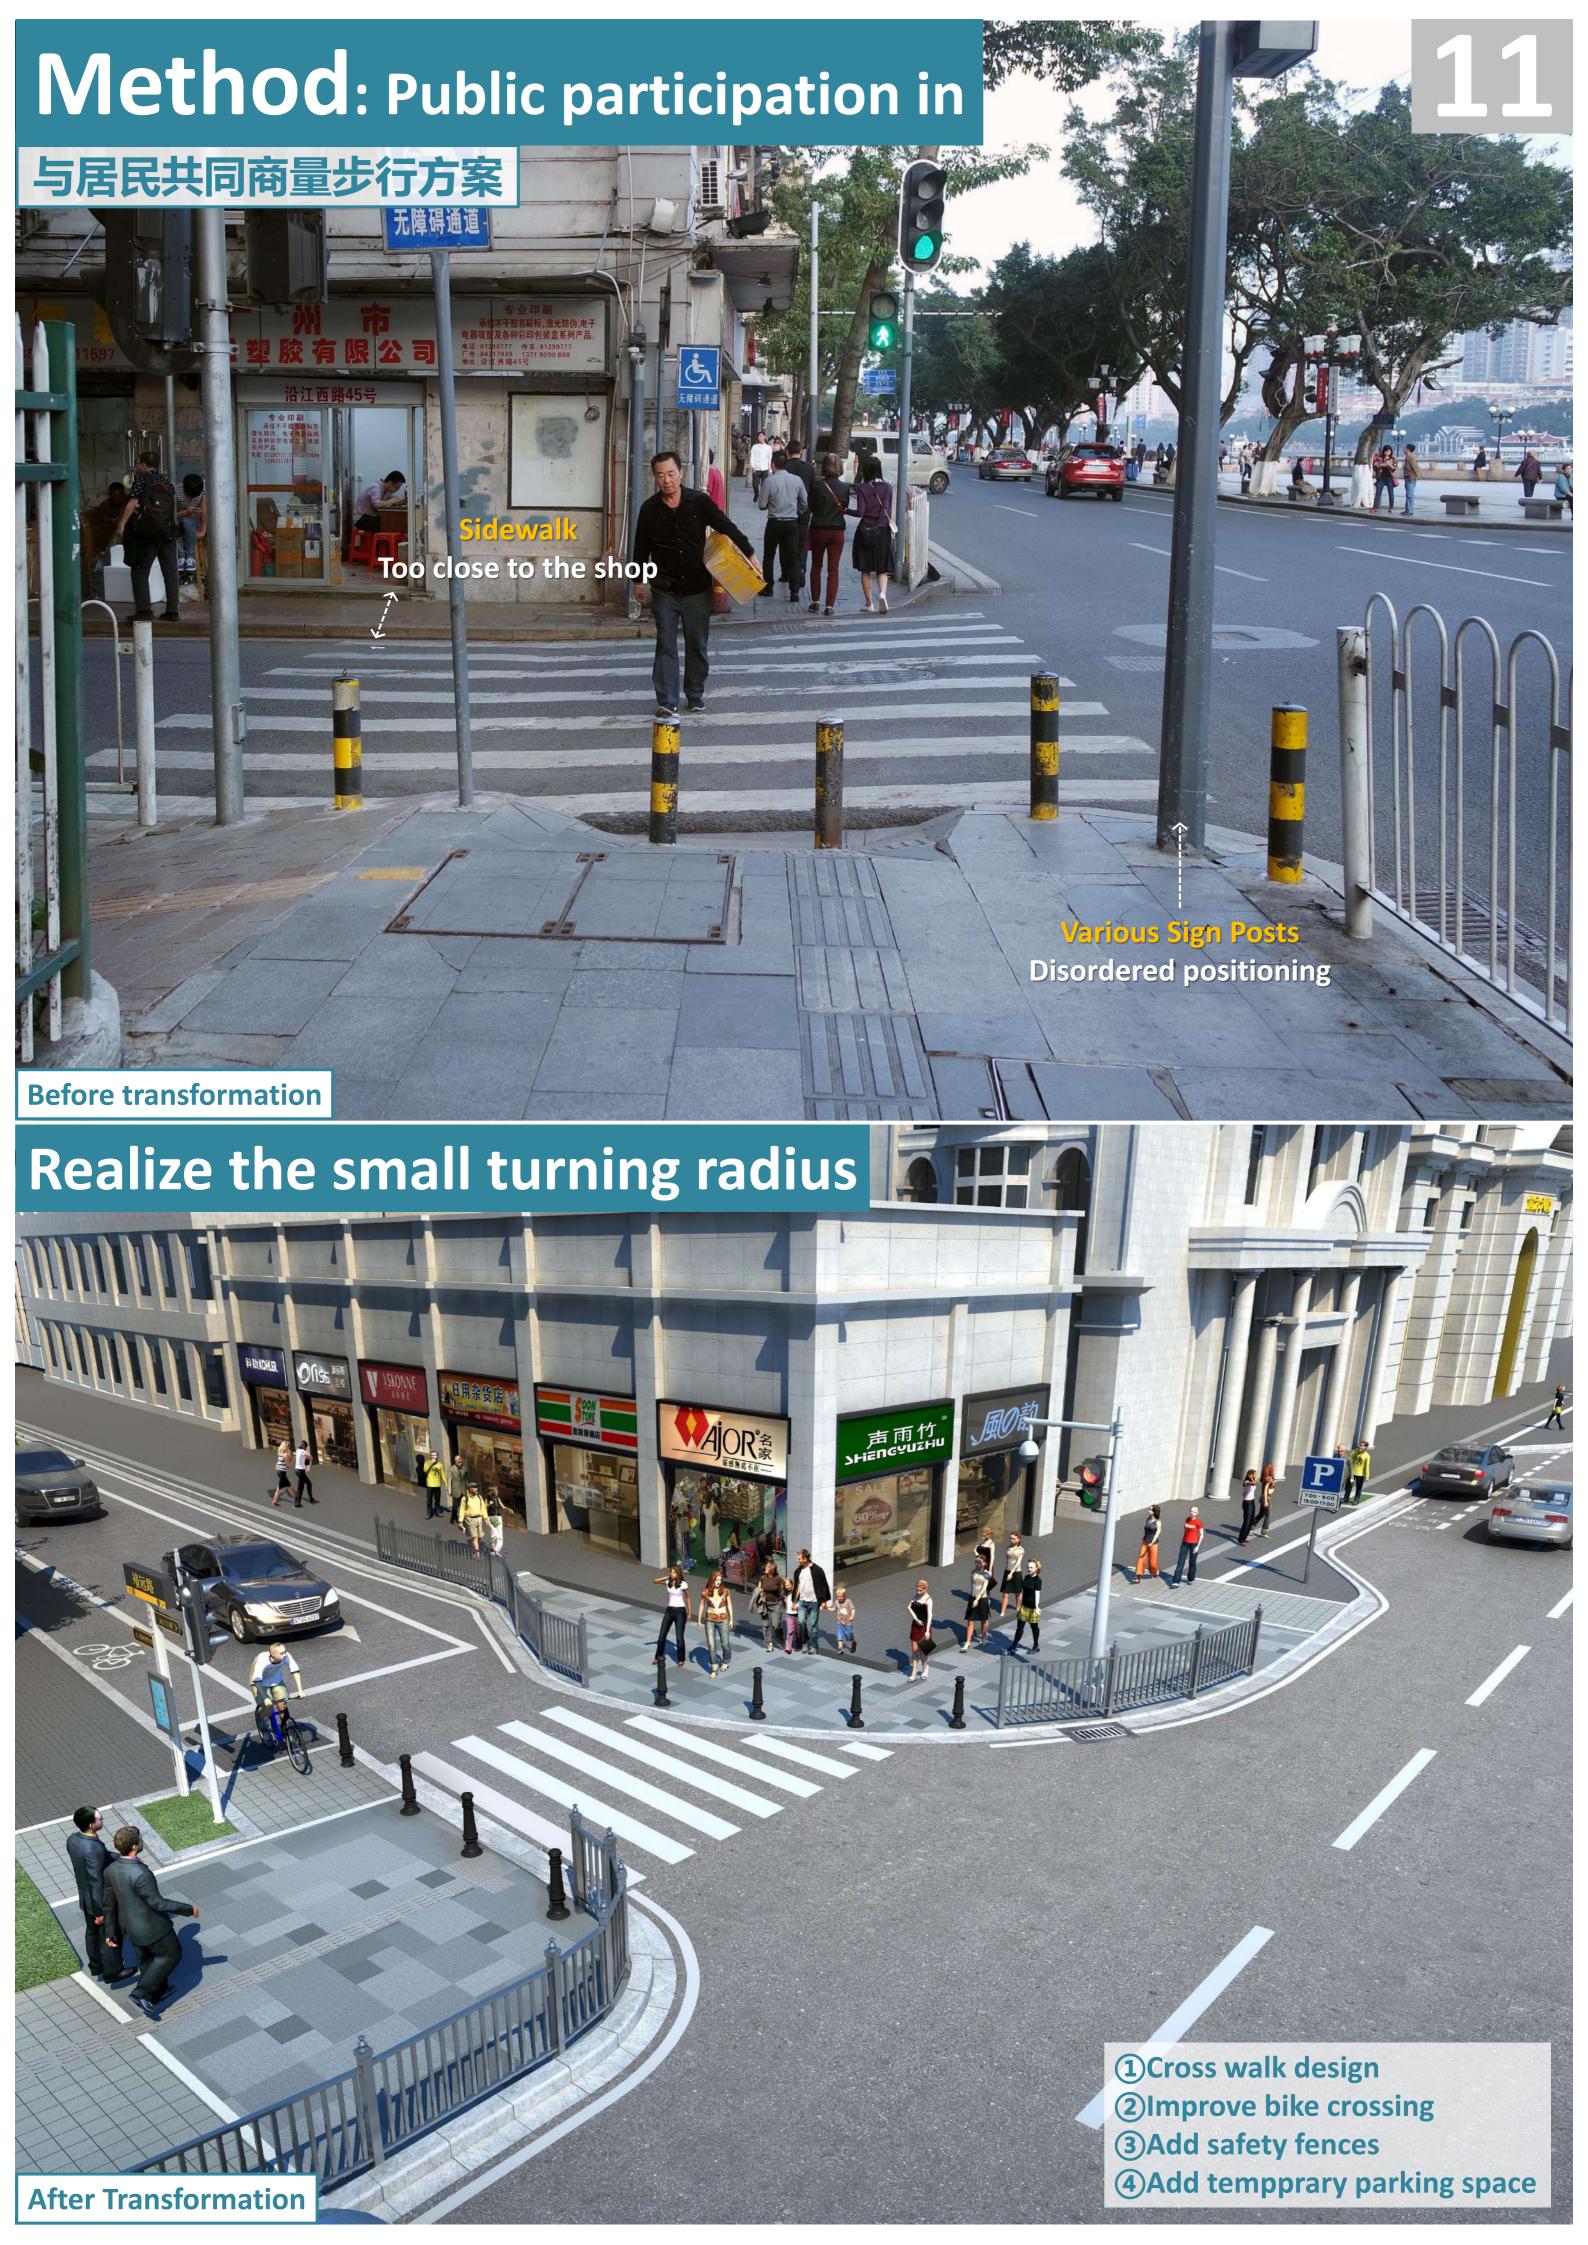

Guangzhou

The only continuous external port city in China

01

XiDi streetscape design and environmental quality improvement of Pearl River in Guangzhou, China.



1900: Tracing the historical source One of the cradles of the maritime silk road BN. T. of Buddha. 01d :. Tomb .... Parade Ground tion Hal Foundling Major & Area(km²) 7434 Population(ten thousand) **1275 GDP** (hundred million dollars) **2720** 500 Genii. Honam Island.































## Restoration of the original style of cultural relics





# Method: Government support



### **XiDi 10 Provisions**

#### Required

- 1. Full Site Survey
- 2. Professional Design Platform
- 3. Professional Judging Team
- 4. Organization Management
- 5. Construction Management

#### Recommendation

- 6. Construction Reverse Design
- 7. Structural Reverse Master Plan
- 8. Special Reverse Standard
- 9. Spot on Surveillance Team
- 10. Pick Construction Team