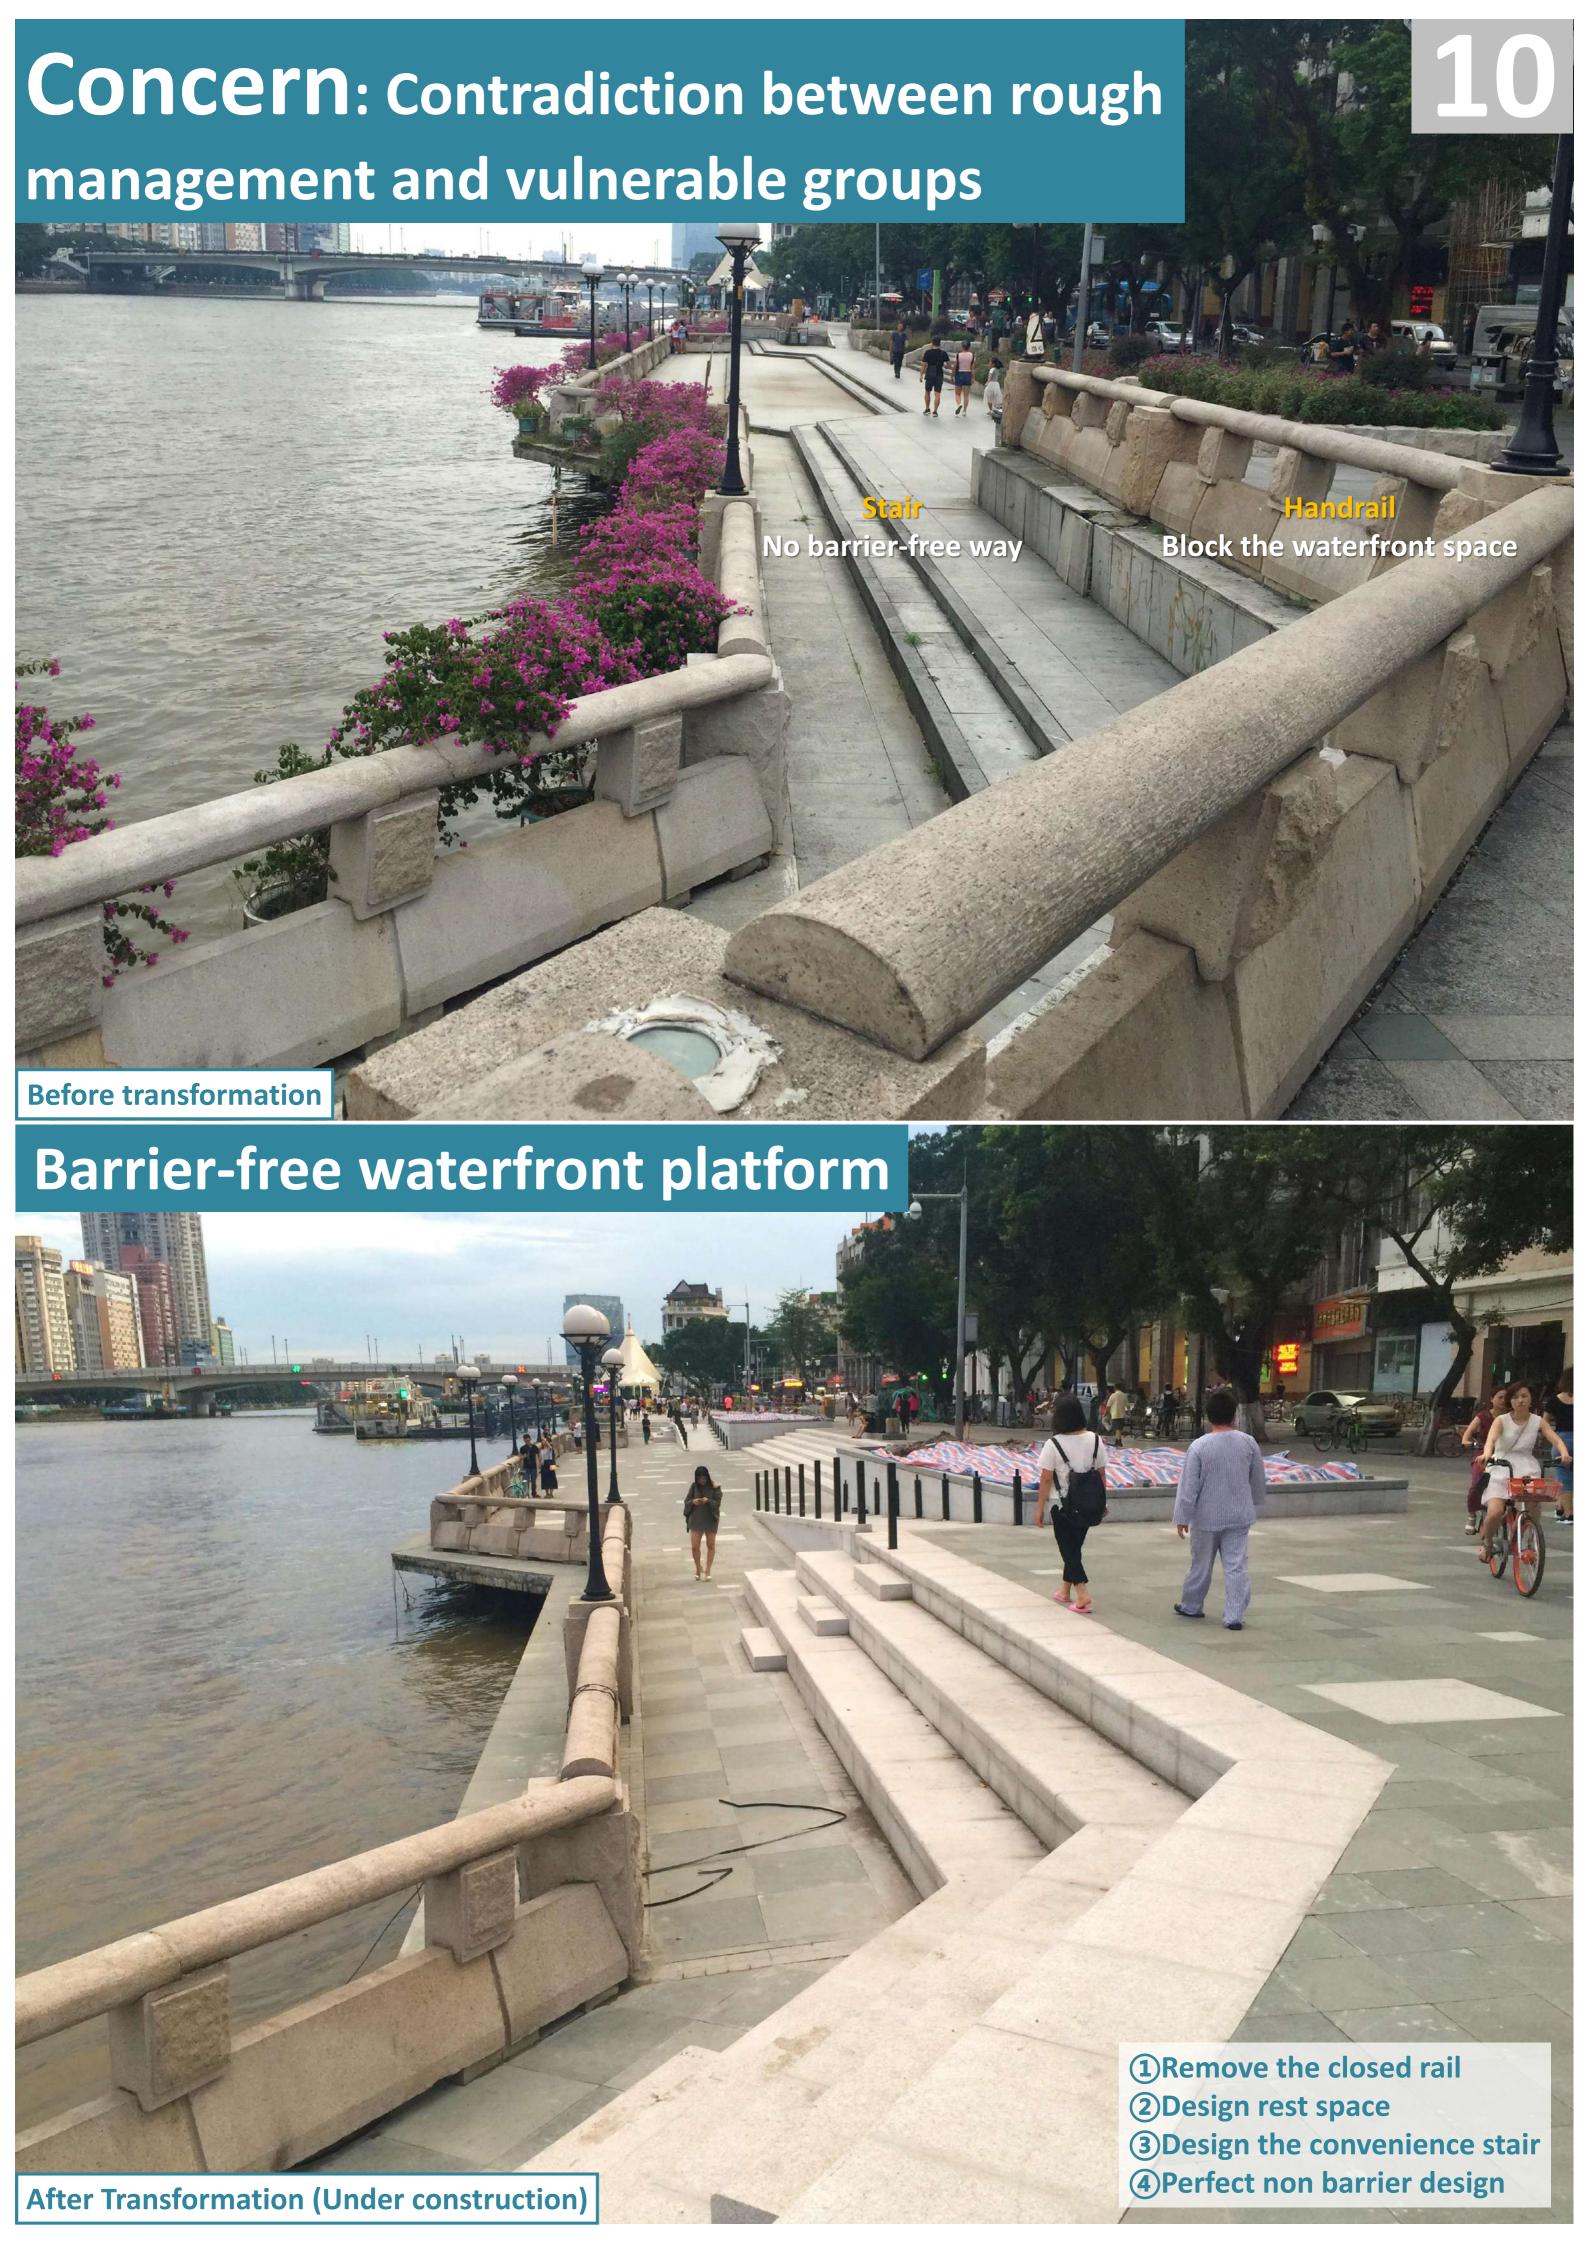

Guangzhou

The only continuous external port city in China

01

XiDi streetscape design and environmental quality improvement of Pearl River in Guangzhou, China.



1900: Tracing the historical source One of the cradles of the maritime silk road BN. T. of Buddha. 01d :. Tomb .... Parade Ground tion Hal Foundling Major & Area(km²) 7434 Population(ten thousand) **1275 GDP** (hundred million dollars) **2720** 500 Genii. Honam Island.































## Restoration of the original style of cultural relics





# Method: Government support



### **XiDi 10 Provisions**

#### Required

- 1. Full Site Survey
- 2. Professional Design Platform
- 3. Professional Judging Team
- 4. Organization Management
- 5. Construction Management

#### Recommendation

- 6. Construction Reverse Design
- 7. Structural Reverse Master Plan
- 8. Special Reverse Standard
- 9. Spot on Surveillance Team
- 10. Pick Construction Team