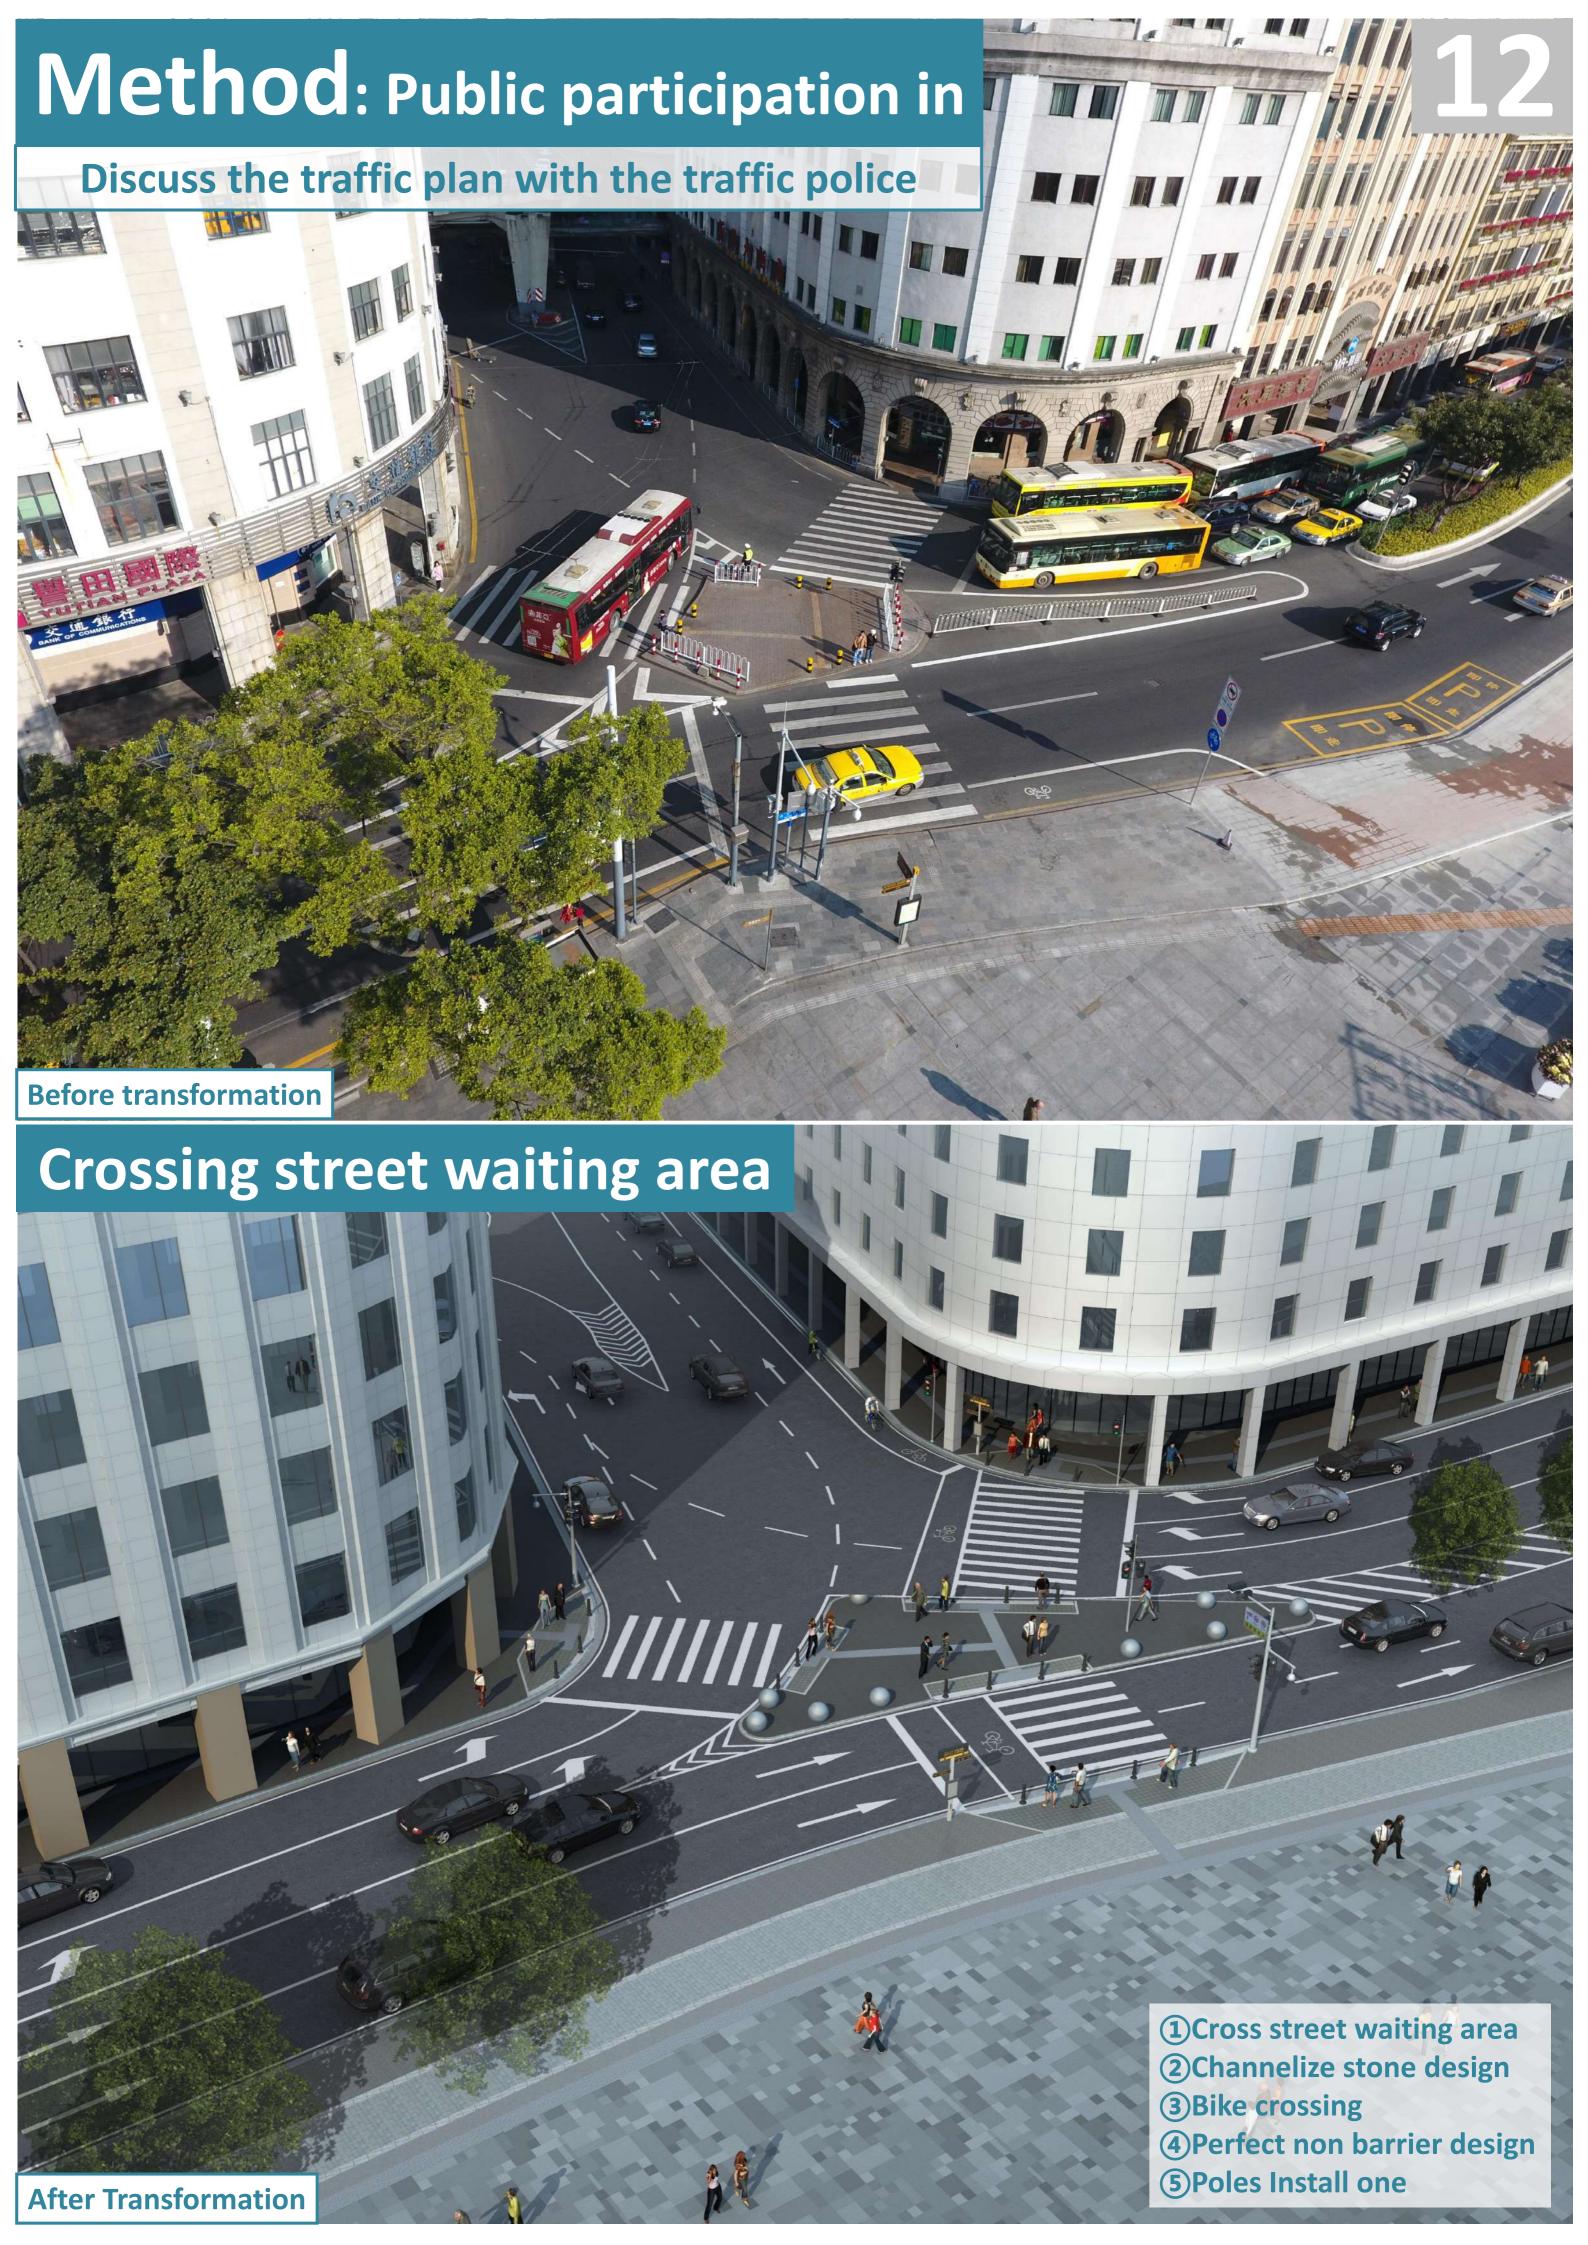

Guangzhou

The only continuous external port city in China

01

XiDi streetscape design and environmental quality improvement of Pearl River in Guangzhou, China.



1900: Tracing the historical source One of the cradles of the maritime silk road BN. T. of Buddha. 01d :. Tomb .... Parade Ground tion Hal Foundling Major & Area(km²) 7434 Population(ten thousand) **1275 GDP** (hundred million dollars) **2720** 500 Genii. Honam Island.































## Restoration of the original style of cultural relics





# Method: Government support



### **XiDi 10 Provisions**

#### Required

- 1. Full Site Survey
- 2. Professional Design Platform
- 3. Professional Judging Team
- 4. Organization Management
- 5. Construction Management

#### Recommendation

- 6. Construction Reverse Design
- 7. Structural Reverse Master Plan
- 8. Special Reverse Standard
- 9. Spot on Surveillance Team
- 10. Pick Construction Team