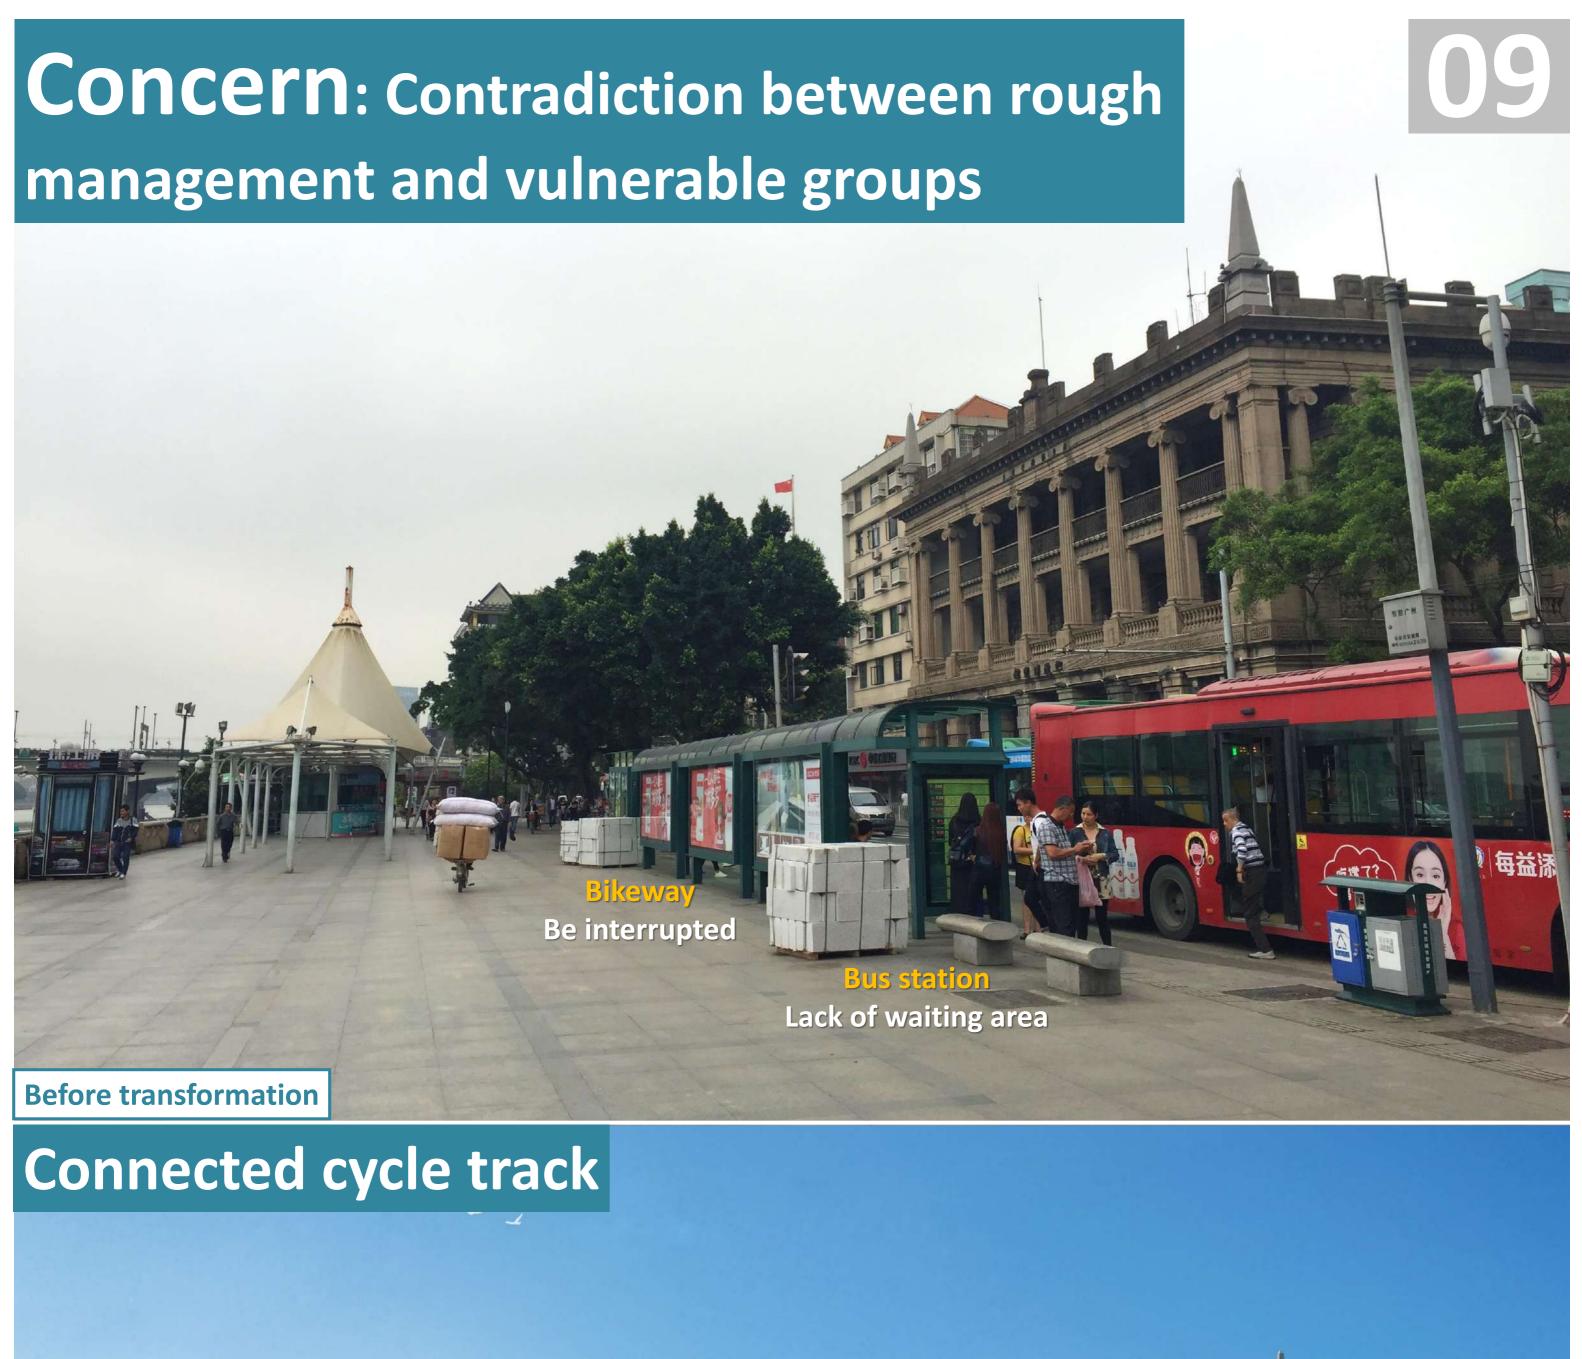

Guangzhou

The only continuous external port city in China

01

XiDi streetscape design and environmental quality improvement of Pearl River in Guangzhou, China.



1900: Tracing the historical source One of the cradles of the maritime silk road BN. T. of Buddha. 01d :. Tomb .... Parade Ground tion Hal Foundling Major & Area(km²) 7434 Population(ten thousand) **1275 GDP** (hundred million dollars) **2720** 500 Genii. Honam Island.































## Restoration of the original style of cultural relics





# Method: Government support



### **XiDi 10 Provisions**

#### Required

- 1. Full Site Survey
- 2. Professional Design Platform
- 3. Professional Judging Team
- 4. Organization Management
- 5. Construction Management

#### Recommendation

- 6. Construction Reverse Design
- 7. Structural Reverse Master Plan
- 8. Special Reverse Standard
- 9. Spot on Surveillance Team
- 10. Pick Construction Team