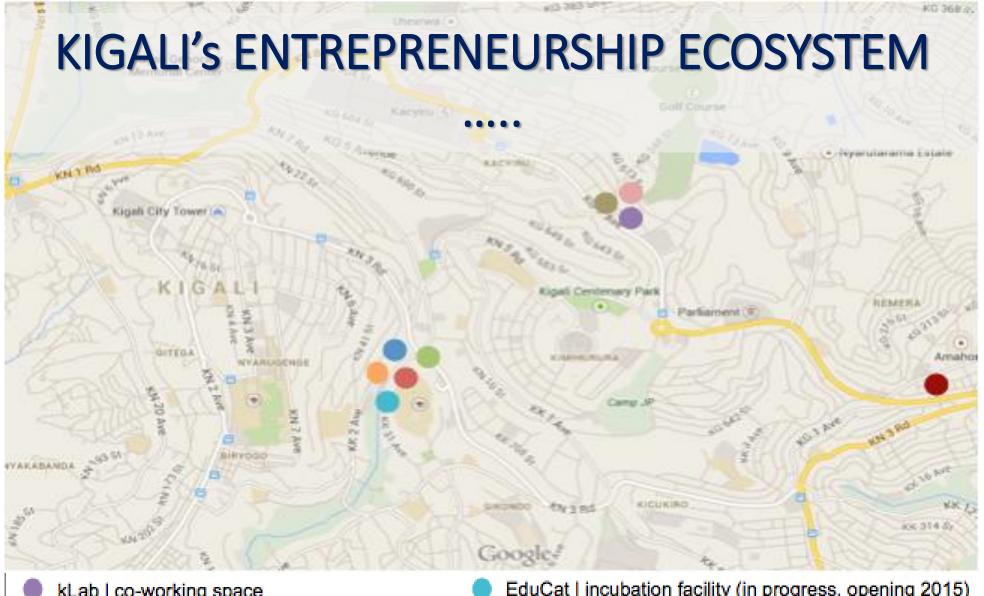

# CAIRO'S ENTREPRENEURSHIP ECOSYSTEM MAP

ro startup ecosystem updated incid 18-19

- kLab | co-working space
- The Office | co-working space
- HeHe Limited | start-up
- BidNetwork | impact investment

- EduCat | incubation facility (in progress, opening 2015)
- ICT Chamber
- Digital Opportunity Trust (DOT) Rwanda | rural MSEs
- Carnegie Mellon University | Entrepr. Center (planned)