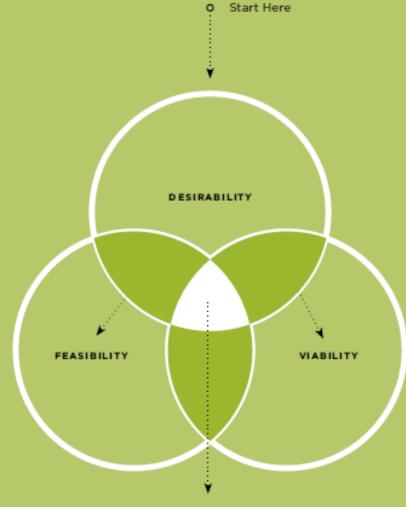

# KENEKSI

expert pool network

The solutions that emerge at the end of the Human-Centered Design should hit the overlap of these three lenses; they need to be Desirable, Feasible, and Viable.

Implementation