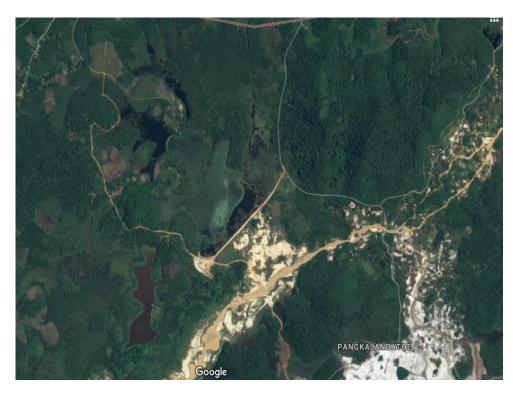

### Lake Serantangan

- Area : 134.08 ha
- Water depth : 0.5 3 m (normal condition)
- Capacity : 1,975,926 m<sup>3</sup>

| NO | PRELIMINARY PROJECT<br>ESTIMATION (2014) | USD       |
|----|------------------------------------------|-----------|
| 1  | Raw water intake unit                    | 91,434    |
| 2  | Water treatment unit                     | 2,244,208 |
| 3  | Water distribution unit                  | 5,881,425 |
| 4  | Houshold connection unit                 | 600,209   |
| 5  | Capacity building                        | 30,769    |
| 6  | Planning and controlling                 | 192,308   |
|    | Total                                    | 9,040,353 |