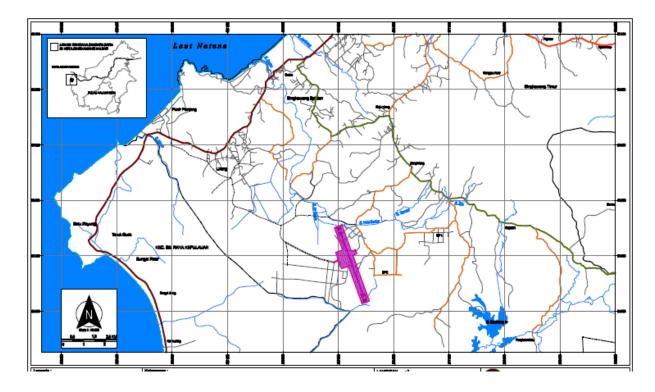

# South Area of Singkawang City

#### PROFILE

- Area : 224.48 km<sup>2</sup>
- Population : 44,071 hab
- Density : 196 hab/km<sup>2</sup>

### ACTIVITIES

- Port
  - Airport
- Plantation

Settlement

Industries