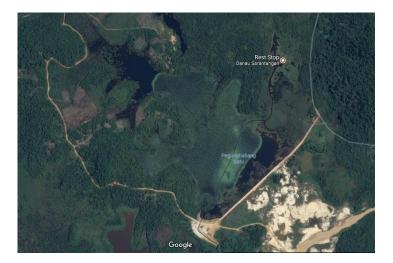

### Lake Serantangan

- Area : 134.08 ha
- Water depth : 0.5 3 m (normal condition)
- Capacity : 1,975,926 m<sup>3</sup>

| NO | PRELIMINARY PROJECT<br>ESTIMATION (2014) | USD       |
|----|------------------------------------------|-----------|
| 1  | Raw water intake unit                    | 91,434    |
| 2  | Water treatment unit                     | 2,244,208 |
| 3  | Water distribution unit                  | 5,881,425 |
| 4  | Houshold connection unit                 | 600,209   |
| 5  | Capacity building                        | 30,769    |
| 6  | Planning and controlling                 | 192,308   |
|    | Total                                    | 9,040,353 |