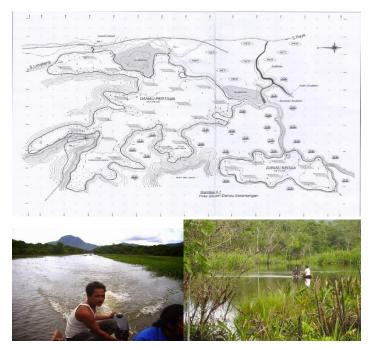

### Lake Serantangan

- Area : 134.08 ha
- Water depth : 0.5 3 m (normal condition)
- Capacity : 1,975,926 m<sup>3</sup>

| NO | PRELIMINARY PROJECT<br>ESTIMATION (2014) | USD       |
|----|------------------------------------------|-----------|
| 1  | Raw water intake unit                    | 91,434    |
| 2  | Water treatment unit                     | 2,244,208 |
| 3  | Water distribution unit                  | 5,881,425 |
| 4  | Houshold connection unit                 | 600,209   |
| 5  | Capacity building                        | 30,769    |
| 6  | Planning and controlling                 | 192,308   |
|    | Total                                    | 9,040,353 |

#### **STUDIES & DESIGNS**

- Physical Condition Identification Study (2009)
- Survey and Investigation Design (2014)
- DED for Lake Serantangan Revitalization (2016)
  - $\rightarrow$  Lake dredging : 3,846,153 USD