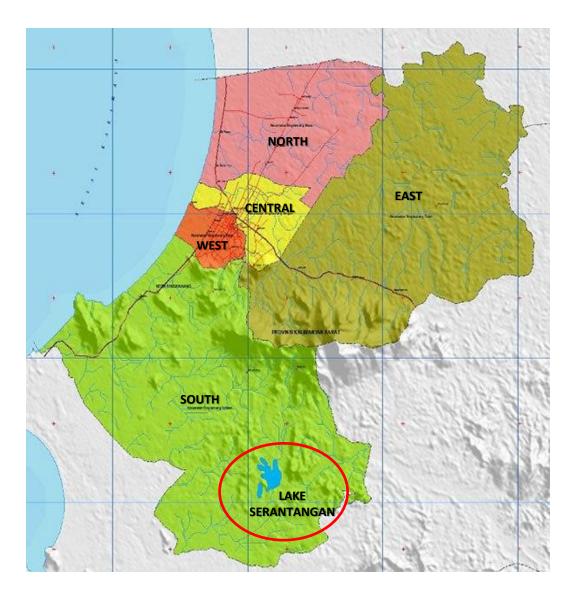

### SINGAKAWANG WATER SUPPLY SYSTEM

- Total needs : 480 l/s (2034)
- Existing :
  - 60 l/s (north)
  - 130 l/s (west and central)
  - 150 l/s (west and east)
- Future WTP :
  - 120 l/s (south) in Lake Serantangan
  - 20 l/s (east)

# South Area of Singkawang City

#### PROFILE

- Area : 224.48 km<sup>2</sup>
- Population : 44,071 hab
- Density : 196 hab/km<sup>2</sup>

### Lake Serantangan

- Area : 134.08 ha
- Water depth : 0.5 3 m (normal condition)
- Capacity : 1,975,926 m<sup>3</sup>

| NO | PRELIMINARY PROJECT<br>ESTIMATION (2014) | USD       |
|----|------------------------------------------|-----------|
| 1  | Raw water intake unit                    | 91,434    |
| 2  | Water treatment unit                     | 2,244,208 |
| 3  | Water distribution unit                  | 5,881,425 |
| 4  | Houshold connection unit                 | 600,209   |
| 5  | Capacity building                        | 30,769    |
| 6  | Planning and controlling                 | 192,308   |
|    | Total                                    | 9,040,353 |