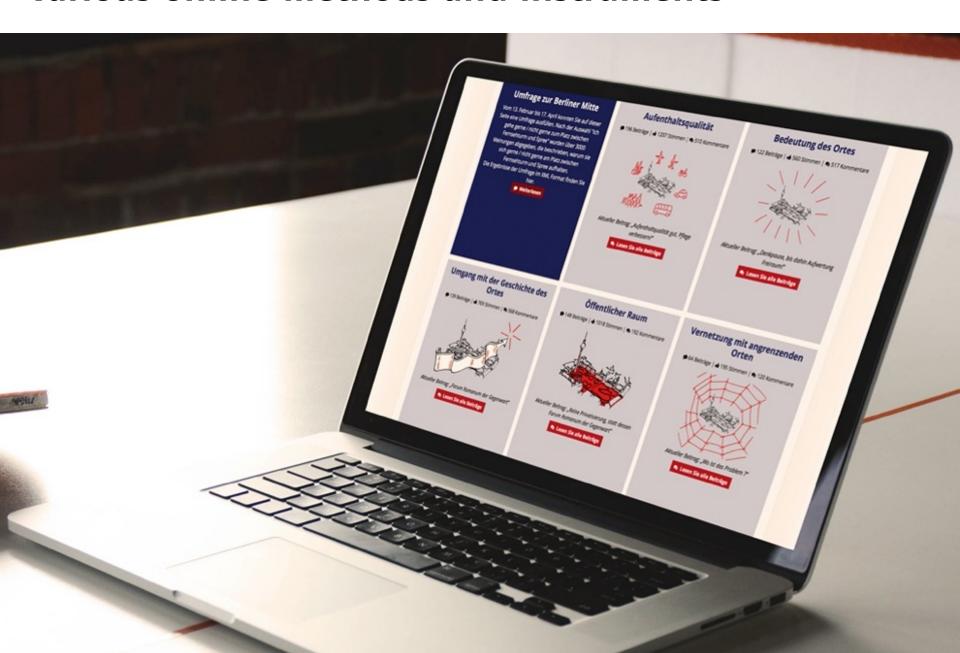

### Various online methods and instruments

## Our "Dialogzentrale" ...

- is a flexible platform for information and participation
- is developed and customised by our inhouse development team
- can be used for complex participatory projects involving multiple phases and forms of participation
- Online dialogs are programmed, designed, planned, moderated and evaluated by our experienced project teams