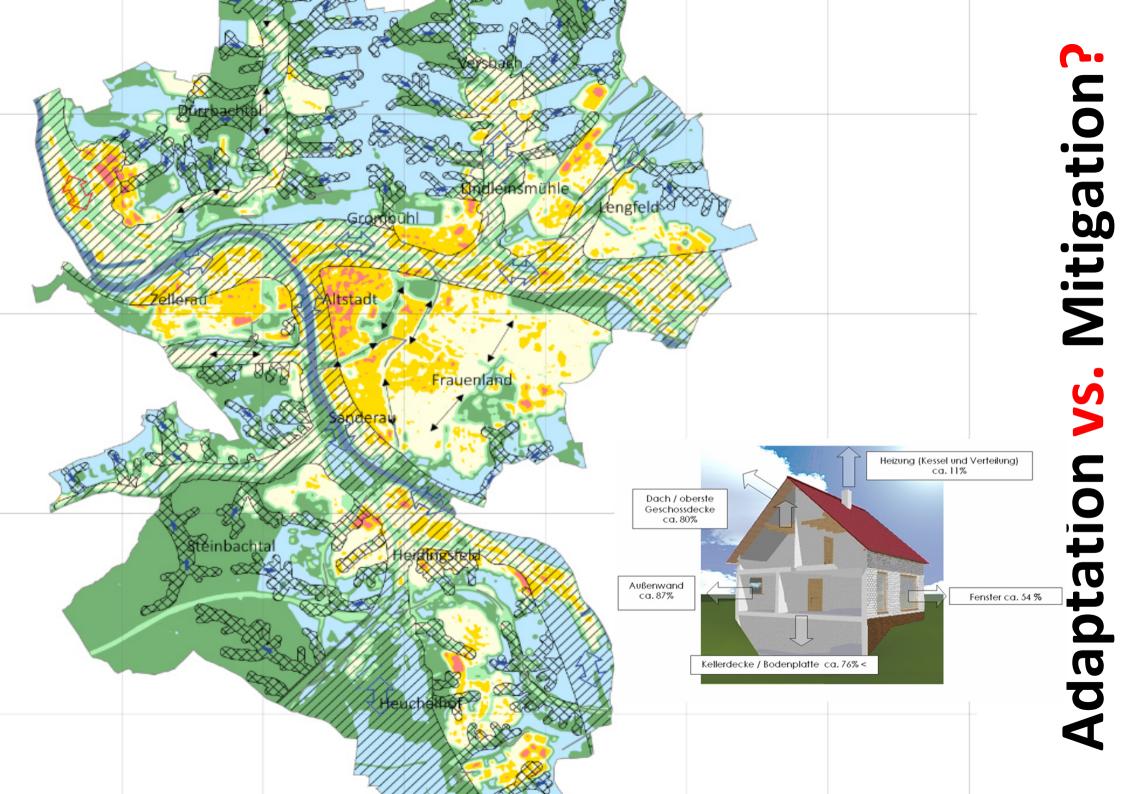

## **Setting: Overview**

| <b>Nol</b><br>City Council | mative and stra<br>Climate and en<br>rehabilitation | nergy-oriented            | Würzburg 2030        |
|----------------------------|-----------------------------------------------------|---------------------------|----------------------|
| Mit                        | Fields                                              | <b>of action</b><br>Adapt | ation                |
|                            | Capac                                               | ity building              |                      |
| Energy                     | Urban traffic                                       |                           | Urban climate        |
| Reduction                  | Traffic avo                                         | idance                    | Heat islands         |
| Efficiency                 | Modal shi <sup>.</sup>                              | ft                        | Urban ventilation    |
| Renewables                 | Ecologically compatible                             |                           | Green infrastructure |