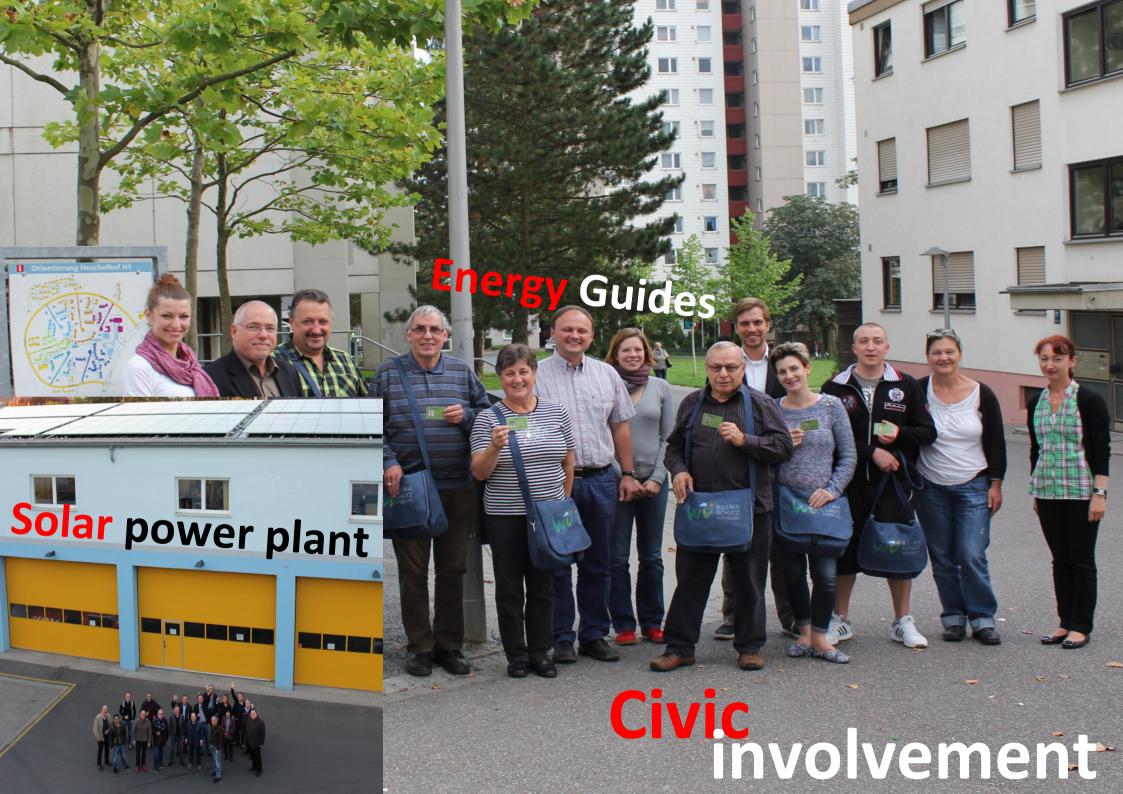

|
| Energy                     | Urban traffic                                       |                           | Urban climate        |
| Reduction                  | Traffic avo                                         | idance                    | Heat islands         |
| Efficiency                 | Modal shi <sup>.</sup>                              | ft                        | Urban ventilation    |
| Renewables                 | Ecologically compatible                             |                           | Green infrastructure |



## Energie- und Klimazentrum



Klimaschutz in Würzburg Situation · Potenziale · Ziele · Maßnahmen WÜRZBURG Fachbereich Umwelt- und Klimaschutz

Würzburg 2030

für ein umwelt- und klimagerechtes Würzburg



## **Capacity** Building