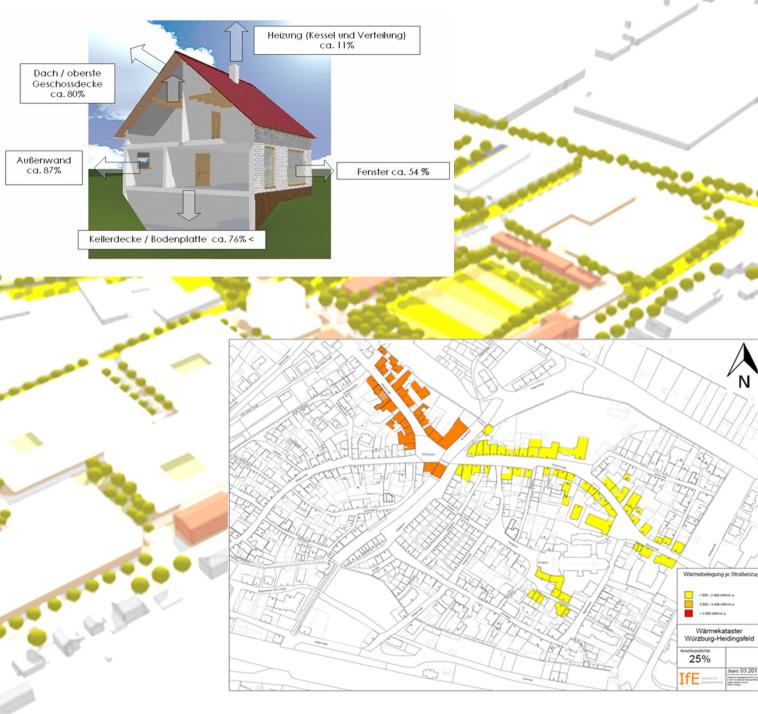

## **Setting: Overview**

| <b>Nol</b><br>City Council | mative and stra<br>Climate and en<br>rehabilitation | nergy-oriented            | Würzburg 2030        |
|----------------------------|-----------------------------------------------------|---------------------------|----------------------|
| Mit                        | Fields                                              | <b>of action</b><br>Adapt | ation                |
|                            | Capac                                               | ity building              |                      |
| Energy                     | Urban traffic                                       |                           | Urban climate        |
| Reduction                  | Traffic avo                                         | idance                    | Heat islands         |
| Efficiency                 | Modal shi <sup>.</sup>                              | ft                        | Urban ventilation    |
| Renewables                 | Ecologically compatible                             |                           | Green infrastructure |