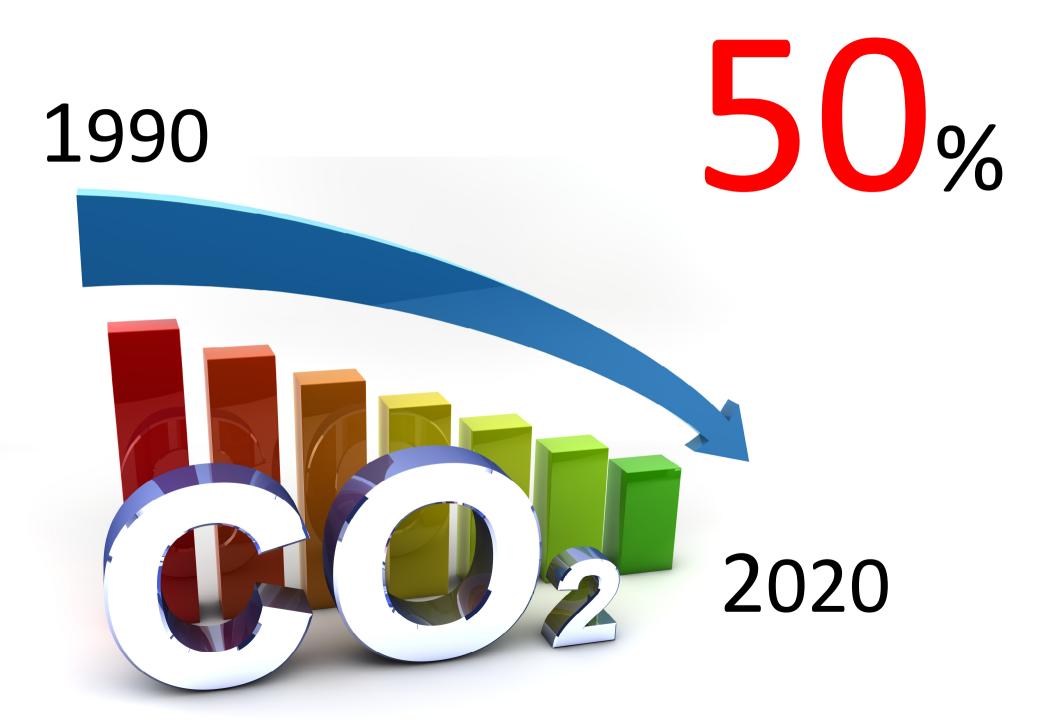

## **Setting: Overview**

| <b>Nol</b><br>City Council | mative and stra<br>Climate and en<br>rehabilitation | nergy-oriented            | Würzburg 2030        |
|----------------------------|-----------------------------------------------------|---------------------------|----------------------|
| Mit                        | Fields                                              | <b>of action</b><br>Adapt | ation                |
|                            | Capac                                               | ity building              |                      |
| Energy                     | Urban traffic                                       |                           | Urban climate        |
| Reduction                  | Traffic avo                                         | idance                    | Heat islands         |
| Efficiency                 | Modal shi <sup>.</sup>                              | ft                        | Urban ventilation    |
| Renewables                 | Ecologically compatible                             |                           | Green infrastructure |