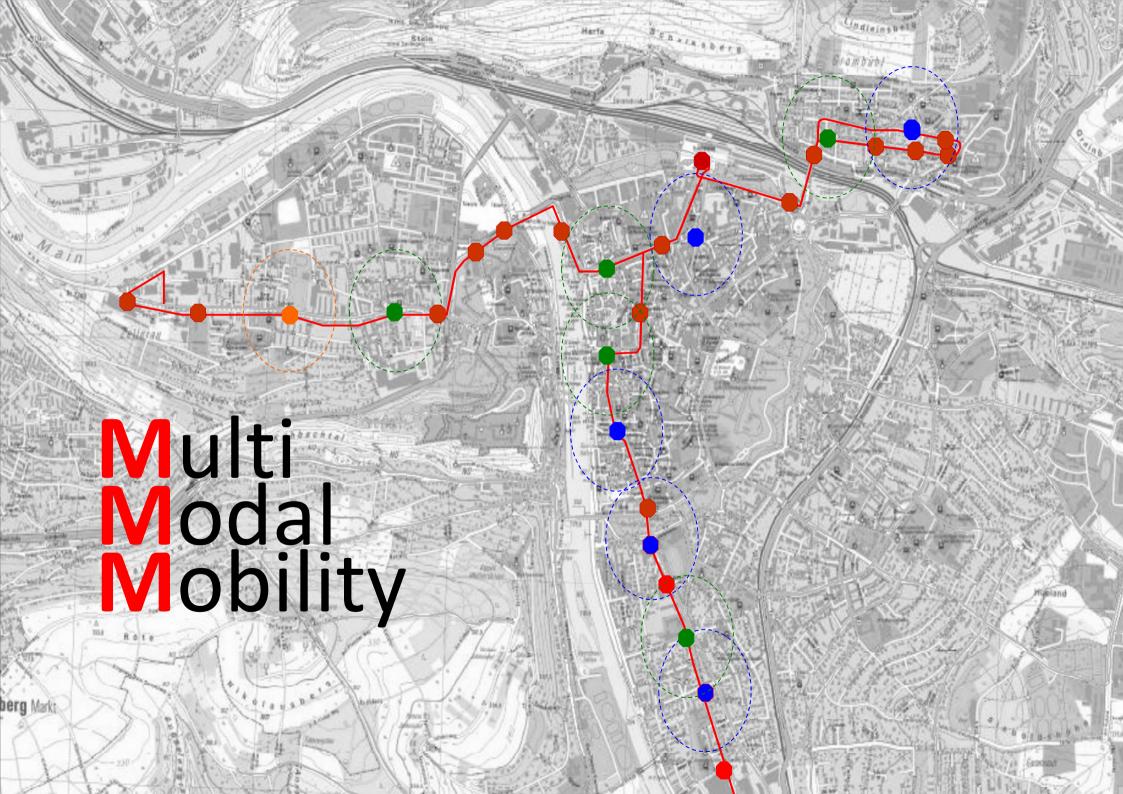

## **Setting: Overview**

| <b>Nol</b><br>City Council | mative and stra<br>Climate and en<br>rehabilitation | nergy-oriented            | Würzburg 2030        |
|----------------------------|-----------------------------------------------------|---------------------------|----------------------|
| Mit                        | Fields                                              | <b>of action</b><br>Adapt | ation                |
|                            | Capac                                               | ity building              |                      |
| Energy                     | Urban traffic                                       |                           | Urban climate        |
| Reduction                  | Traffic avo                                         | idance                    | Heat islands         |
| Efficiency                 | Modal shi <sup>.</sup>                              | ft                        | Urban ventilation    |
| Renewables                 | Ecologically compatible                             |                           | Green infrastructure |