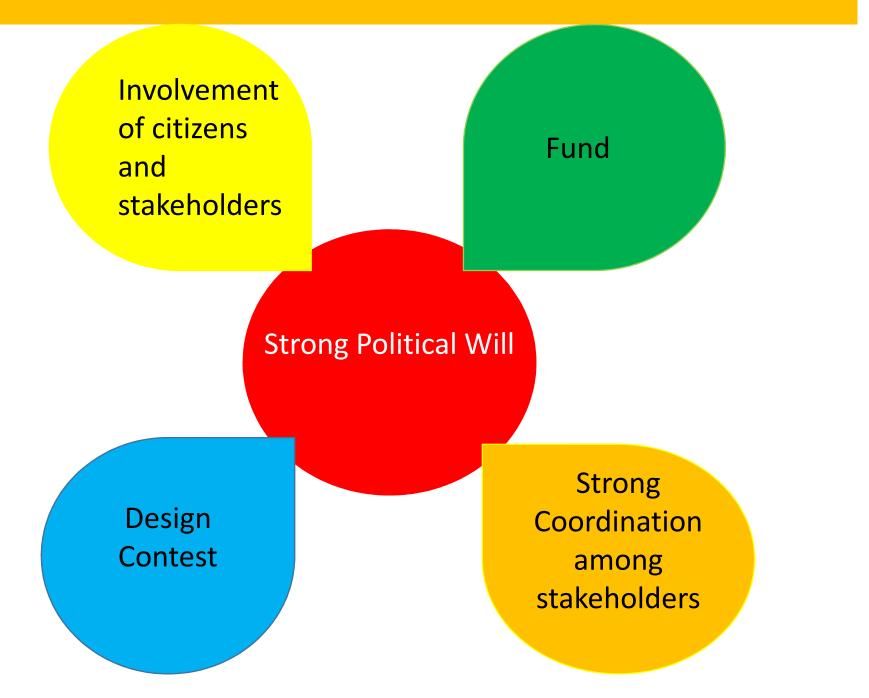

## Approach:

Design Contest:
 Encorurage the involvement of citizens and other agencies
 Stakeholders of Jend.Sudirman area were involved in managing the area

Anticipating the Social impact

Socialization and Negotiation between government and citizens