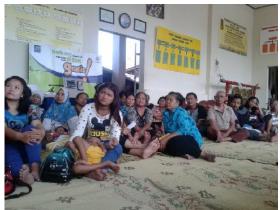

## Approach:

Design Contest:
 Encorurage the involvement of citizens and other agencies
 Stakeholders of Jend.Sudirman area were involved in managing the area

Anticipating the Social impact

Socialization and Negotiation between government and citizens