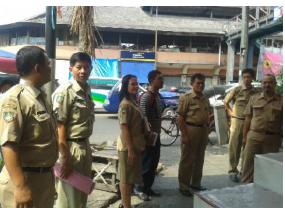

## Approach:

Design Contest:
 Encorurage the involvement of citizens and other agencies
 Stakeholders of Jend.Sudirman area were involved in managing the area

Anticipating the Social impact

Socialization and Negotiation between government and citizens