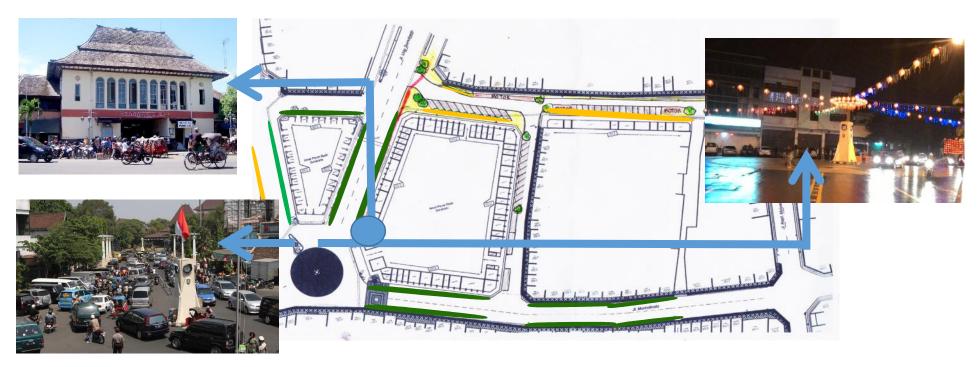

# Sustainable Transport Area: Jend. Sudirman corridor and Pasar Gedhe Revitalization

Land Use Planning Agency and Transportation Agency of Surakarta

## **Starting point:**

**Effort to strengthen Triangle Culture** 

**Area** which connecting Kasunanan palace, mangkunegaran palace, and Pasar Gedhe

Jend. Sudirman corridor is disorganized and the public facilities are inadequate

The degradation area quality of Pasar Gedhe:

- Pasar Gedhe Market has high activity but lack of management
- Disorganized transportation system in jend. Sudirman corridor and Pasar Gedhe market.
- Inadequate public facilities