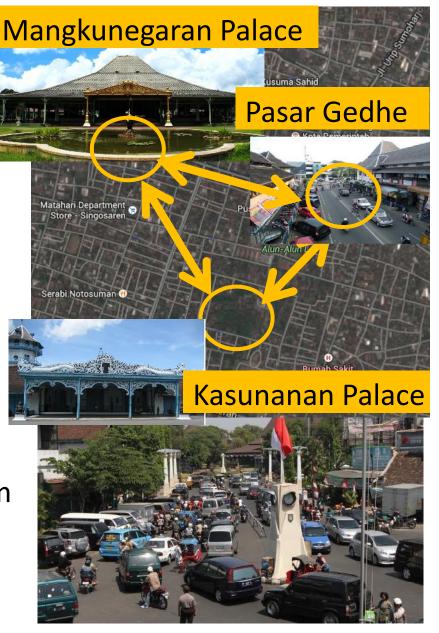

## **Starting point:**

**Effort to strengthen Triangle Culture** 

**Area** which connecting Kasunanan palace, mangkunegaran palace, and Pasar Gedhe

Jend. Sudirman corridor is disorganized and the public facilities are inadequate