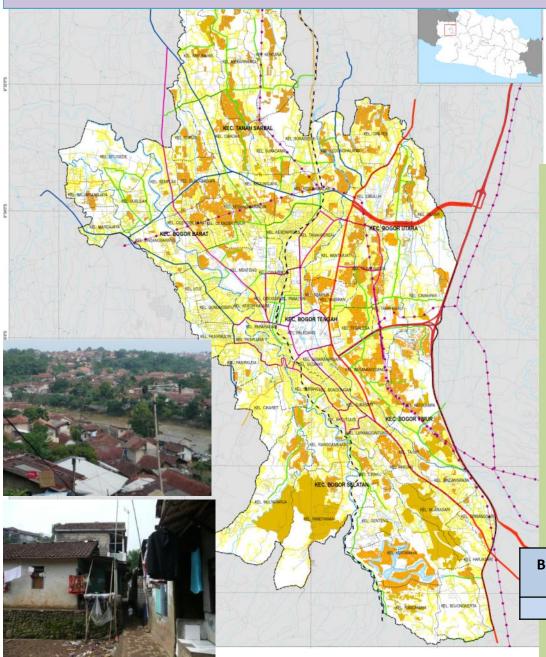

#### DISTRIBUTION OF HUMAN SETTLEMENT

Population 1,04 million Consist of 6 district and 68 sub district area is about 11.850 ha.

#### Informal settlement/ nonstructured (light Yellow)

- A. Inline with spatial planning Good Condition or Slum area
- B. Not inline with spatial planning Slum area Squater in river bank, along railway, along high voltage cable area with high natural disaster risk

| <b>Bogor City</b> | Settlement area |        | Informal settlement |        |
|-------------------|-----------------|--------|---------------------|--------|
| (Ha)              | Luas (Ha)       | %      | Luas (Ha)           | %      |
| 11.850            | 4.972,13        | 41,96% | 3.771,86            | 31,83% |