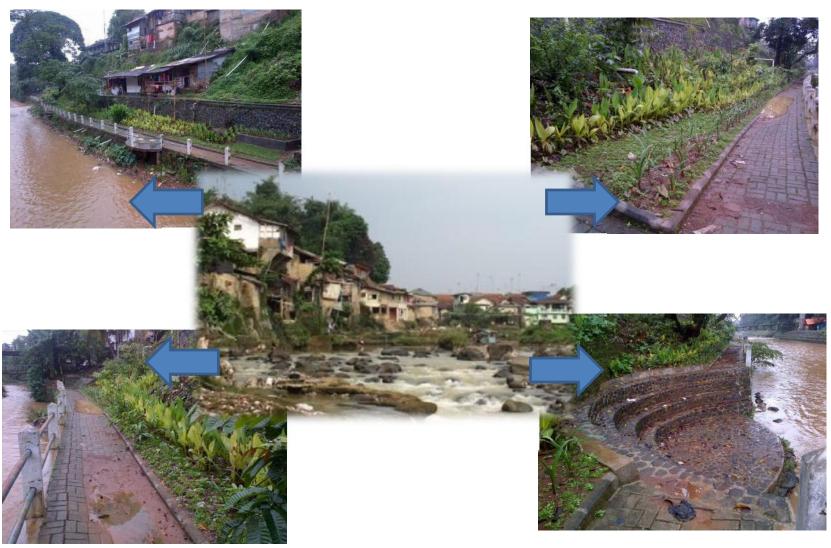

#### **Development of River Bank for pedestrian and park**

DKP Kota Bogor, 2014