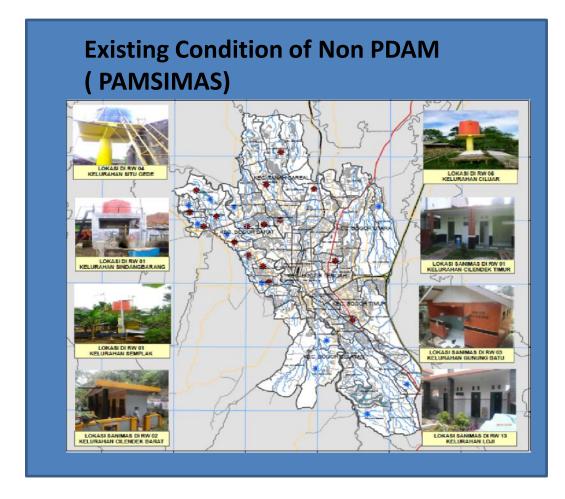

## METHODS, TOOLS OR INSTRUMENT HAVE BEEN DEVELOPED

COMMUNITY BASED DEVELOPMENT IN MUARASARI SUB DISTRICT
URBAN UPGRADING AT PANARAGAN PALEDANG SUB DISTRICT
S A N I M A S
P A M S I M A S