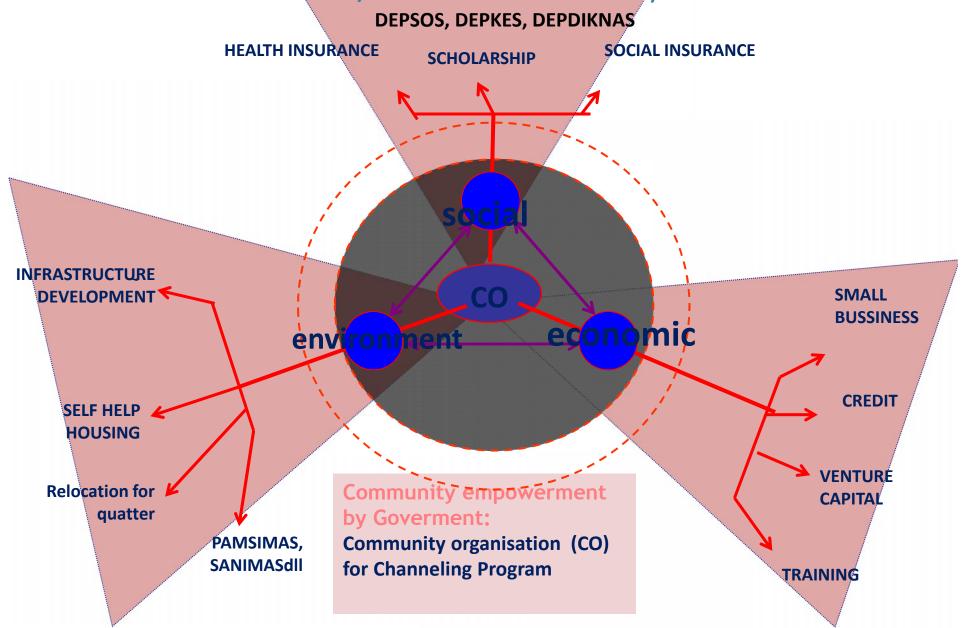

## METHODS, TOOLS OR INSTRUMENT HAVE BEEN DEVELOPED

COMMUNITY BASED DEVELOPMENT IN MUARASARI SUB DISTRICT
URBAN UPGRADING AT PANARAGAN PALEDANG SUB DISTRICT
S A N I M A S
P A M S I M A S

#### **ENSURING SUSTAINABILITY:**

A. COMMUNITY INVOLVEMENT IN PLANNING,
PROGRAM
IMPLEMENTING AND MONITORING
B.GOVERNMENT'S COACHING
C. COMMUNITY FEED BACK
D. ECONOMIC DEVELOPMENT

the main lessons learnt in the course of implementation of the good practice? Are there any open questions that need to be dealt with?

#### A. COMMUNITY PARTICIPATION AND EMPOWERNMENT **B. GOVERNMENT RESPONSIVENESS:**

**FACILITATING SUPPORTING REGULATING LICENSING CHOACHING** 

C. SHARING RESOURCING/ NETWORKING D. COMMUNICATING

the necessary preconditions to transfer this practice to another place?