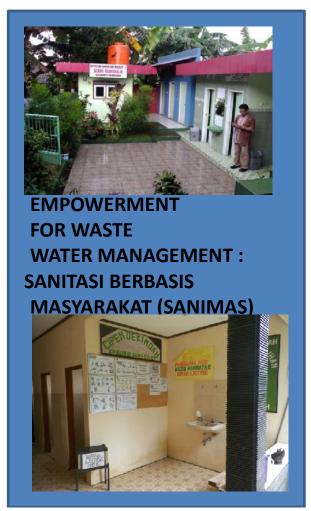

## METHODS, TOOLS OR INSTRUMENT HAVE BEEN DEVELOPED

COMMUNITY BASED DEVELOPMENT IN MUARASARI SUB DISTRICT
URBAN UPGRADING AT PANARAGAN PALEDANG SUB DISTRICT
S A N I M A S
P A M S I M A S