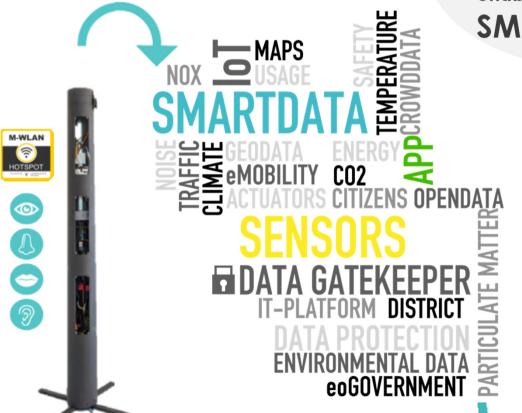

# INTEGRATED INFRASTRUCTURE enabled with IoT to support SMART SERVICES

This project has received funding from the European Union's Horizon 2020 research and innovation