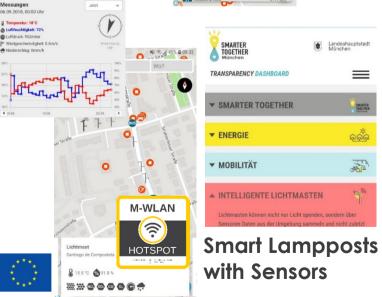

# INTEGRATED INFRASTRUCTURE enabled with IoT to support SMART SERVICES

This project has received funding from the European Union's Horizon 2020 research and innovation