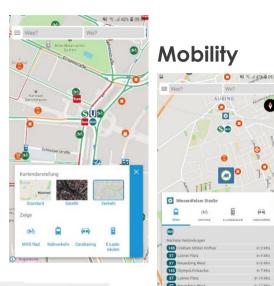

#### **ENERGY**

**MOBILITY** 

Smort

Mobility

Holistic refurbishment

District heating \*\* & renewable energy