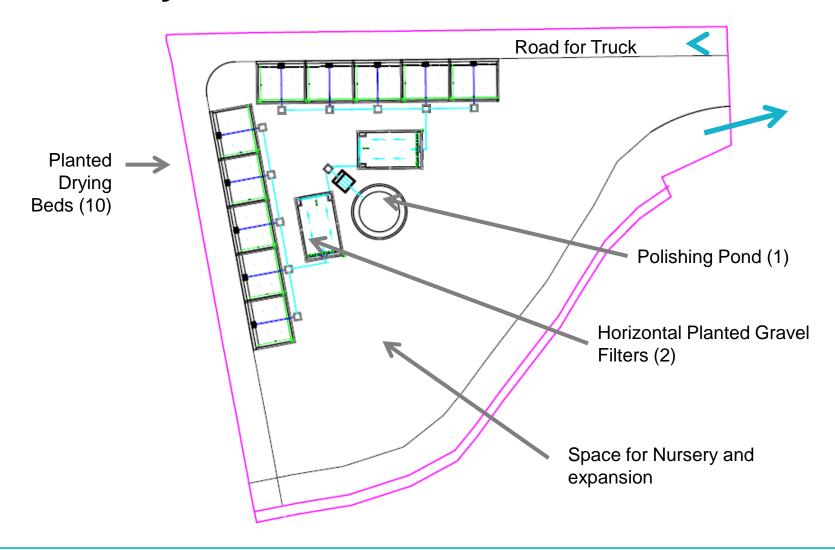

## **FSTP Description**

| Parameters         | Specifications                                                |
|--------------------|---------------------------------------------------------------|
| Capacity           | 12 m <sup>3</sup> /day                                        |
| Area               | 624 m <sup>2</sup>                                            |
| Technology         | Gravity based aerobic stabilization using Planted Drying Beds |
| Structure          | Civil construction                                            |
| Investment<br>Cost | 85.000 €                                                      |
| O&M Cost           | 14.000 € per year                                             |
| Operating Life     | 30+ years                                                     |

### **Master Layout of FSTP**