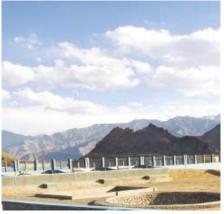

## **FSTP Description**

| Parameters         | Specifications                                                |
|--------------------|---------------------------------------------------------------|
| Capacity           | 12 m <sup>3</sup> /day                                        |
| Area               | 624 m <sup>2</sup>                                            |
| Technology         | Gravity based aerobic stabilization using Planted Drying Beds |
| Structure          | Civil construction                                            |
| Investment<br>Cost | 85.000 €                                                      |
| O&M Cost           | 14.000 € per year                                             |
| Operating Life     | 30+ years                                                     |