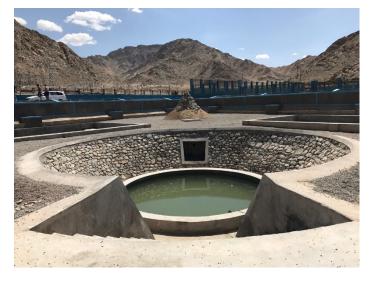

## **FSTP Description**

| Parameters         | Specifications                                                |
|--------------------|---------------------------------------------------------------|
| Capacity           | 12 m <sup>3</sup> /day                                        |
| Area               | 624 m <sup>2</sup>                                            |
| Technology         | Gravity based aerobic stabilization using Planted Drying Beds |
| Structure          | Civil construction                                            |
| Investment<br>Cost | 85.000 €                                                      |
| O&M Cost           | 14.000 € per year                                             |
| Operating Life     | 30+ years                                                     |

### **Master Layout of FSTP**