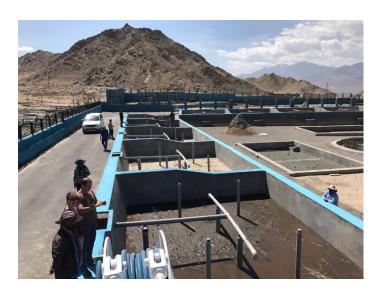

## **FSTP Description**

| Parameters         | Specifications                                                |
|--------------------|---------------------------------------------------------------|
| Capacity           | 12 m <sup>3</sup> /day                                        |
| Area               | 624 m <sup>2</sup>                                            |
| Technology         | Gravity based aerobic stabilization using Planted Drying Beds |
| Structure          | Civil construction                                            |
| Investment<br>Cost | 85.000 €                                                      |
| O&M Cost           | 14.000 € per year                                             |
| Operating Life     | 30+ years                                                     |

### **Master Layout of FSTP**