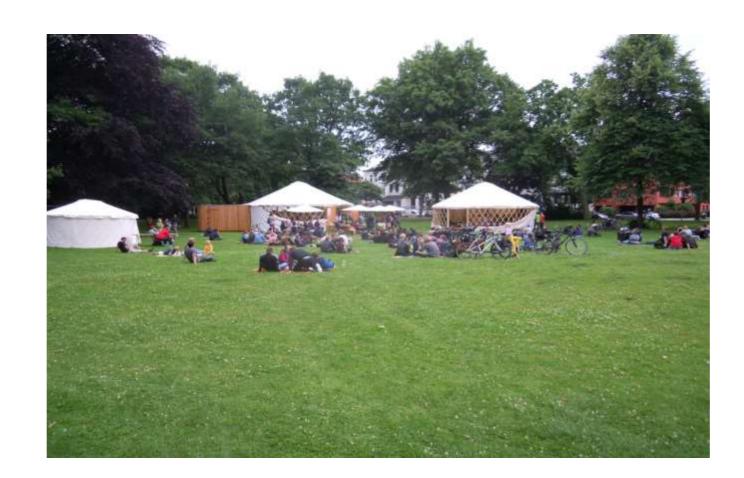

#### Locations of the MOBILITY ARENA

>The MOBILITY ARENA is mobile. It can take place everywhere: on public places, on streets, town or town express parties, in enterprise or at festivals, sports events and with exhibitions.

> As an ARENA can also serve Yurt in different dimensions. They are mobile and can be built up and diminish everywhere and fast.

Besides, they are a symbol for lasting mobility as they are used even today, e.g., by steppe people who move with their flockers and their whole families of pasture land to pasture land.