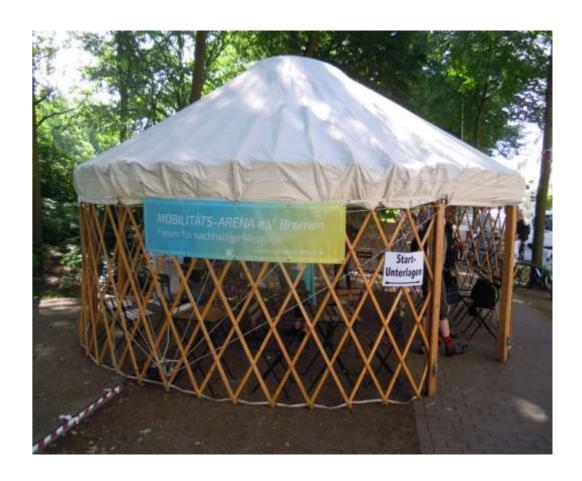

> As an ARENA can also serve Yurt in different dimensions. They are mobile and can be built up and diminish everywhere and fast.

Besides, they are a symbol for lasting mobility as they are used even today, e.g., by steppe people who move with their flockers and their whole families of pasture land to pasture land.