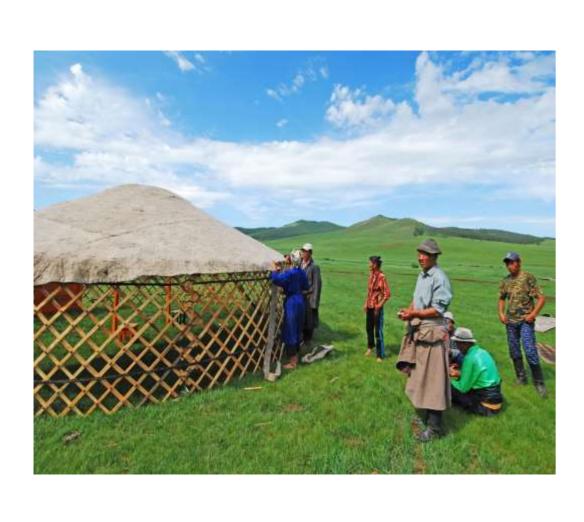

> As an ARENA can also serve Yurt in different dimensions. They are mobile and can be built up and diminish everywhere and fast.

Besides, they are a symbol for lasting mobility as they are used even today, e.g., by steppe people who move with their flockers and their whole families of pasture land to pasture land.