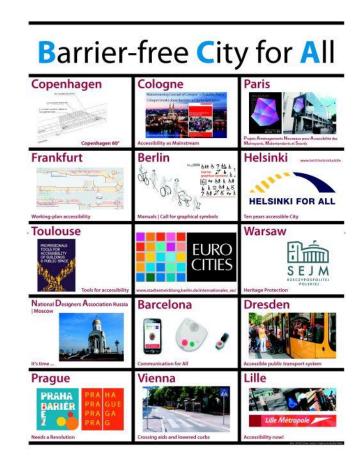

## 6. FOLLOW UP

- Eurocities Working group ("Barrierfree City for All")
- Networking by exchanging ideas about best practice (Policy Transfer Platform)
- Design for All as potential for innovation, for example:
  - M4guide and its actual implementation at the International Garden Exhibition Berlin in 2017
  - Pilot project: "the speaking stop" on the transport network