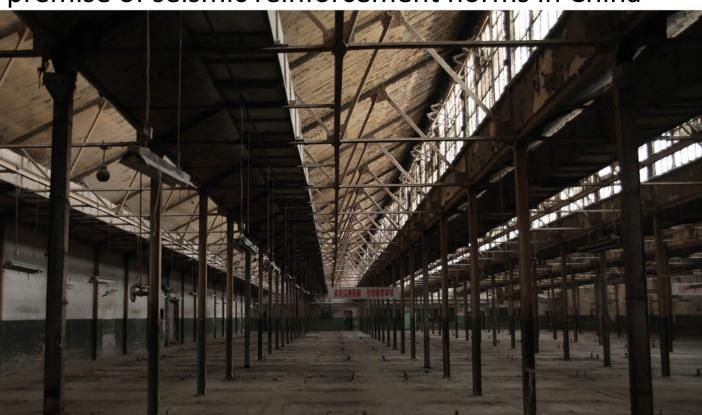

#### Retain & Reinforcement

Retain the historical traces of the building under the premise of seismic reinforcement norms in China