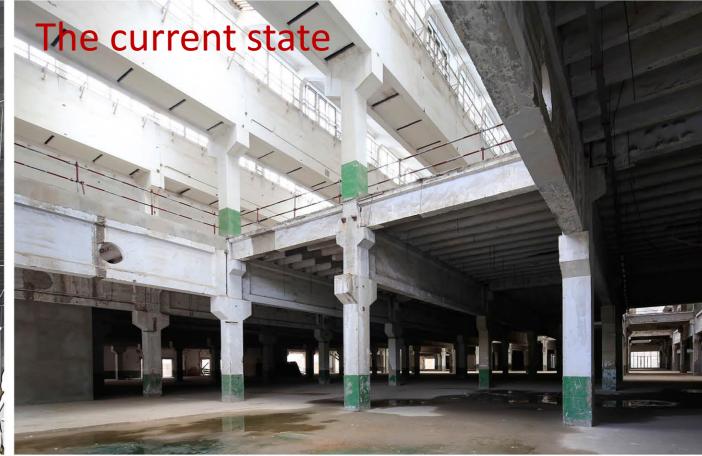

#### Retain & Reinforcement

Retain the historical traces of the building under the premise of seismic reinforcement norms in China