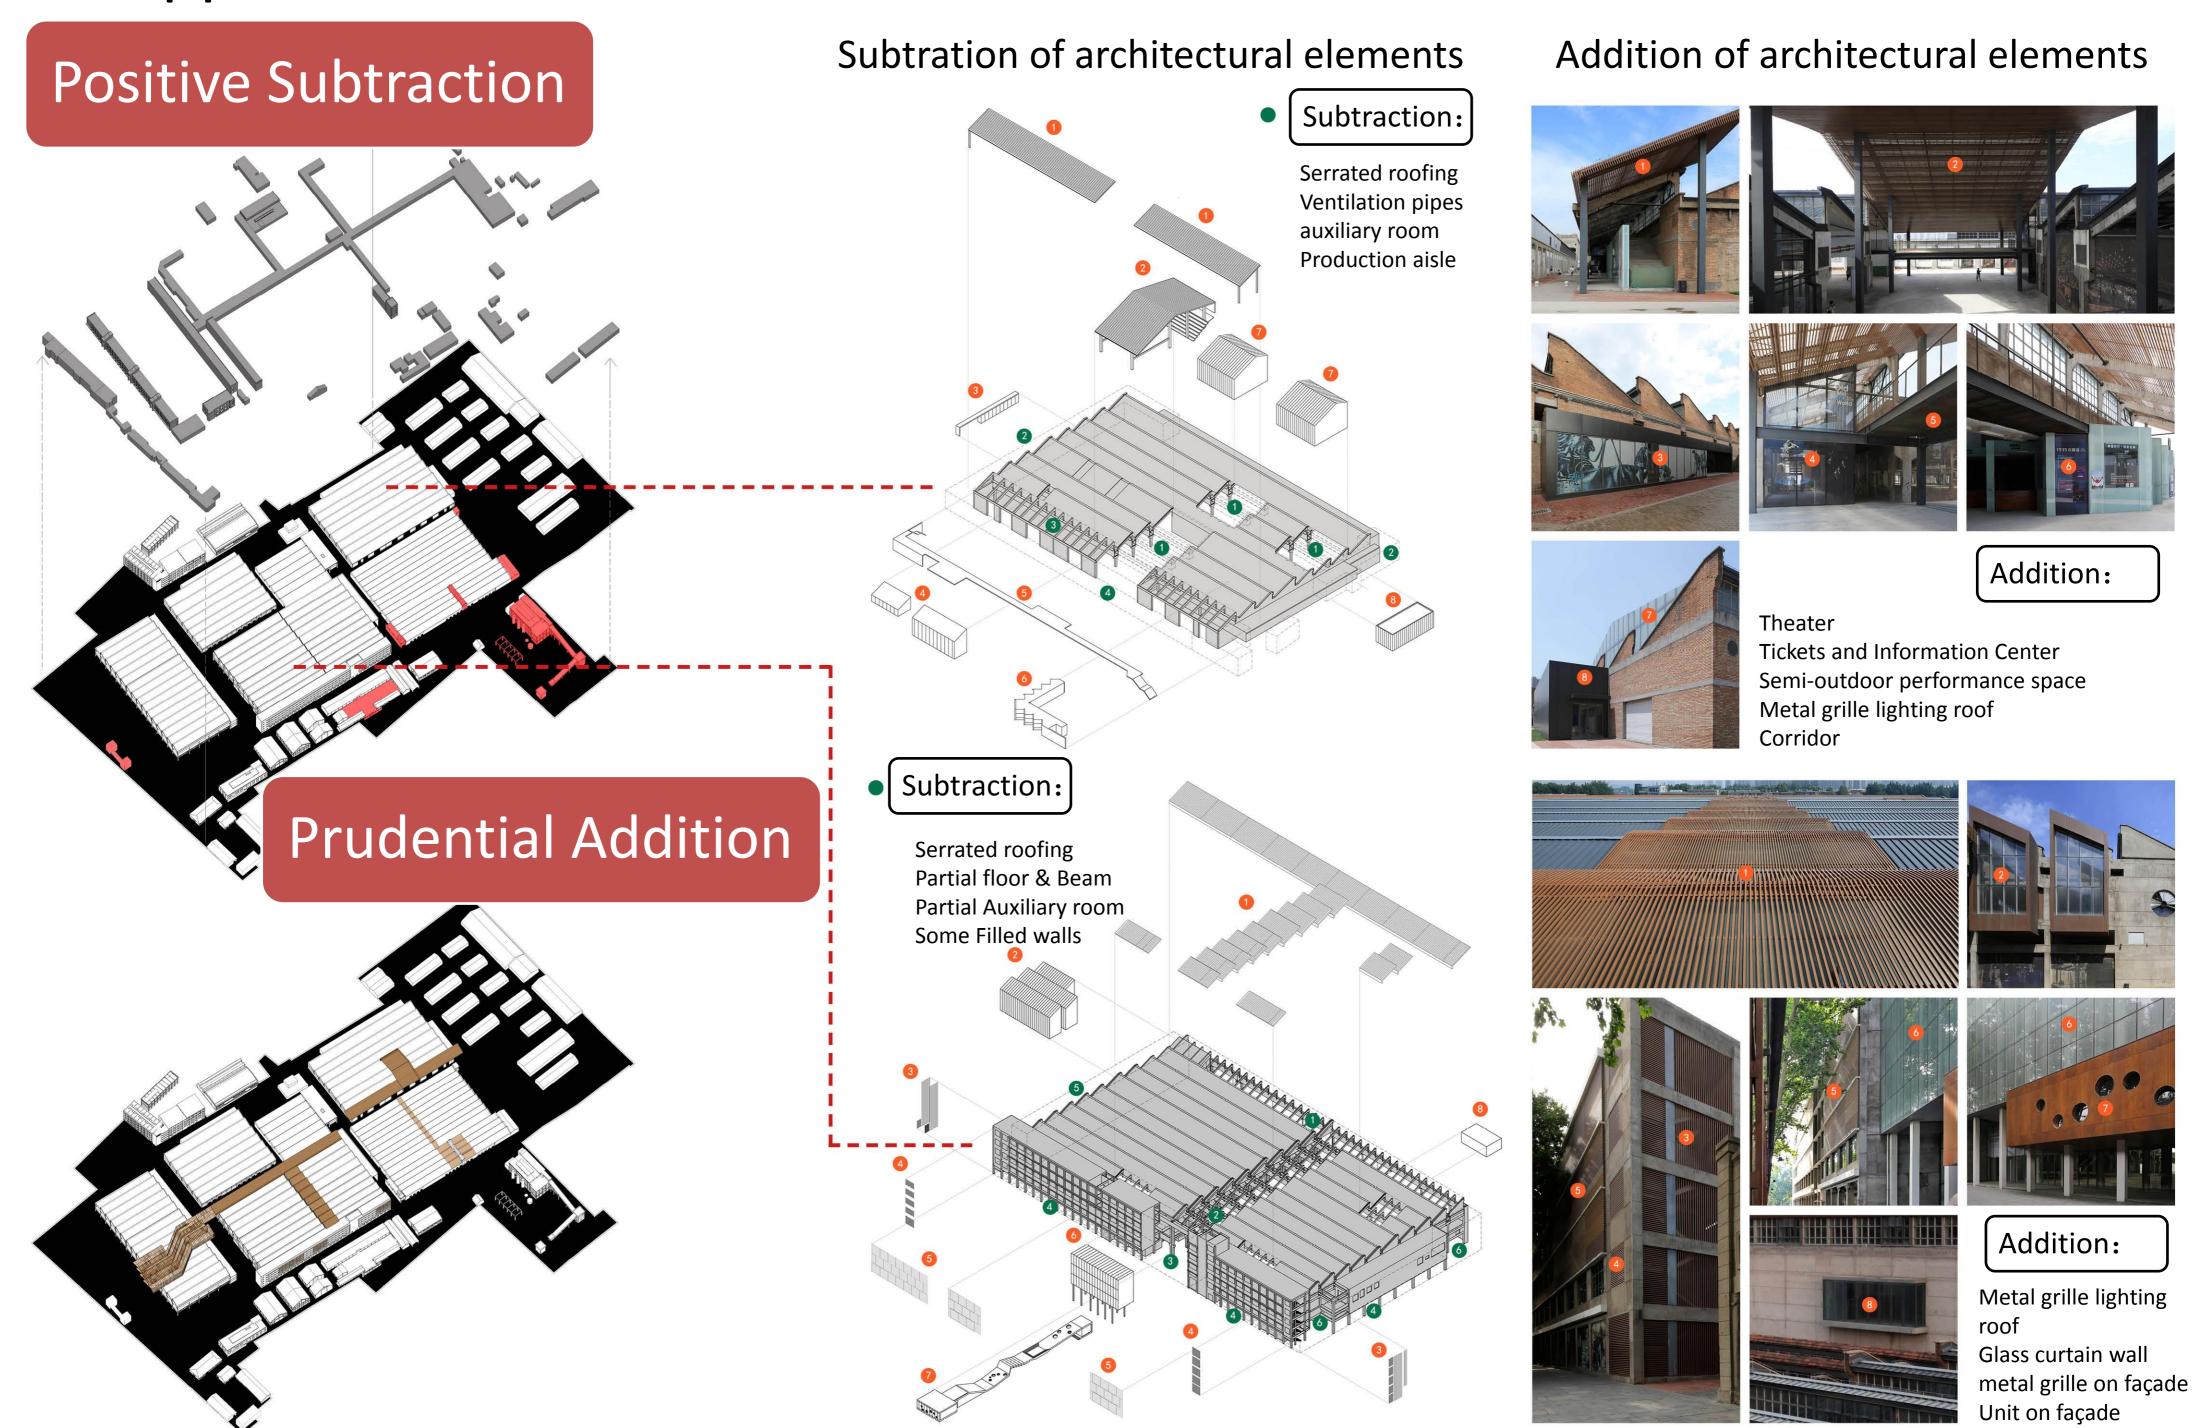

### Adjustment of Density

#### Retain & Reinforcement

Retain the historical traces of the building under the premise of seismic reinforcement norms in China

### 4. Outputs

Retain the constitution of the entire plant organization

efore the renovation

Generate urban public space in the historical atmosphere

Accommodate various

activities of life in city