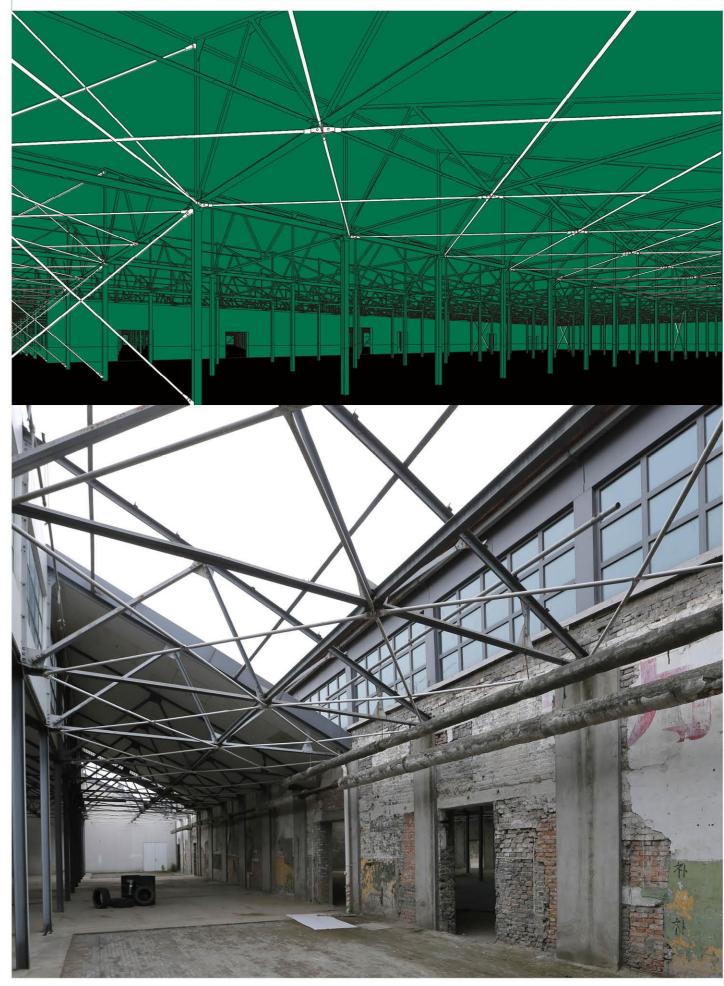

#### Retain & Reinforcement

Retain the historical traces of the building under the premise of seismic reinforcement norms in China

### 4. Outputs

Retain the constitution of the entire plant organization

efore the renovation

Generate urban public space in the historical atmosphere

Accommodate various

activities of life in city