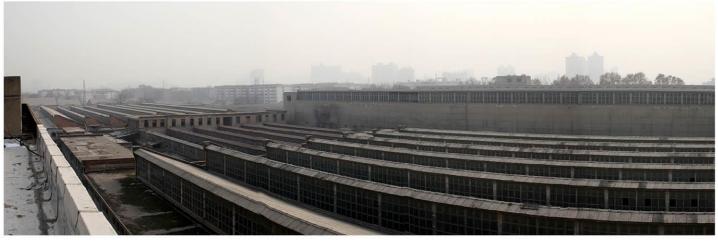

#### Retain & Reinforcement

Retain the historical traces of the building under the premise of seismic reinforcement norms in China