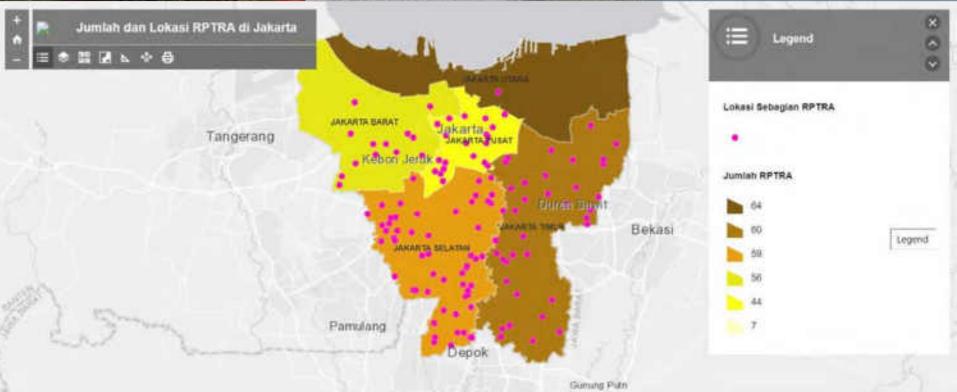

# JAKARTA

Integrated child-friendly public space

https://www.arcgis.com/apps /View/index.html?appid=59c d9151b4f743f0b4ebdcf5b6a5 6997