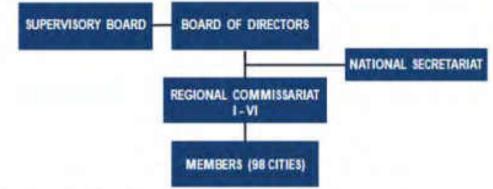

### Association of Indonesia Municipalities

- Established on 25 May 2000 in Surabaya
- Number of members is 98 cities (all cities in Indonesia)
- Organisation Structure:

- The Chairwoman of Board:
  - Mayor of South Tangerang, Airin Rachmi Diany

Roles:

- As a representative of local government (city government) to deal with the government or other parties;
- Guiding the local autonomy policies and implementation;
- Facilitating the member's services such as capacity building, advocacy, and information and data dissemination;
- Exchange and transfer knowledge among the members and with others relevant parties;
- **Information center** of local government (city government)