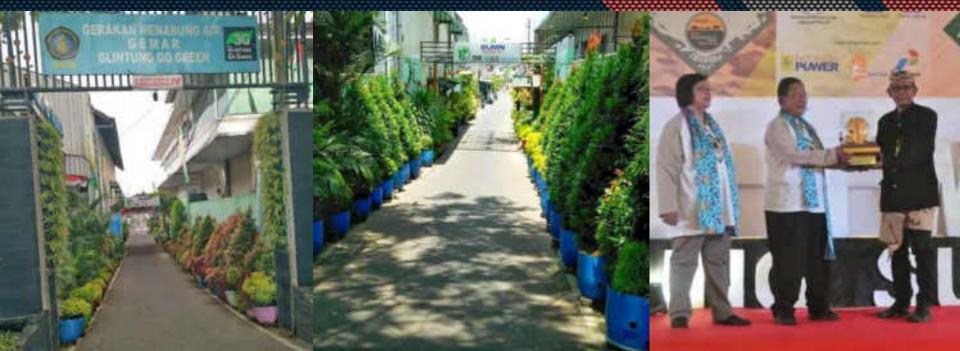

### **Compost House**

**Benowo Plant:** 1,300-1,500 tons of waste and produces 2 megawatts of electricity per day

MALANG CITY East Java 3G – Glintung (village) Go Green Before 2012Slum areaSubmerged in water when rainNow

- No more dirty impression
- All seen was a refreshing green landscape
- Every yard of the house is decorated by various kinds of plants
- Vertically with hydroponic techniques for narrow alley or do not have enough land
   GEMAR (Gerakan Menabung Air) or The Water Saving Movement. Save water during the rainy season.
   Ghuangzou Award Urban Innovation 2016 (Top 15)
   Kalpataru 2018 Awarded