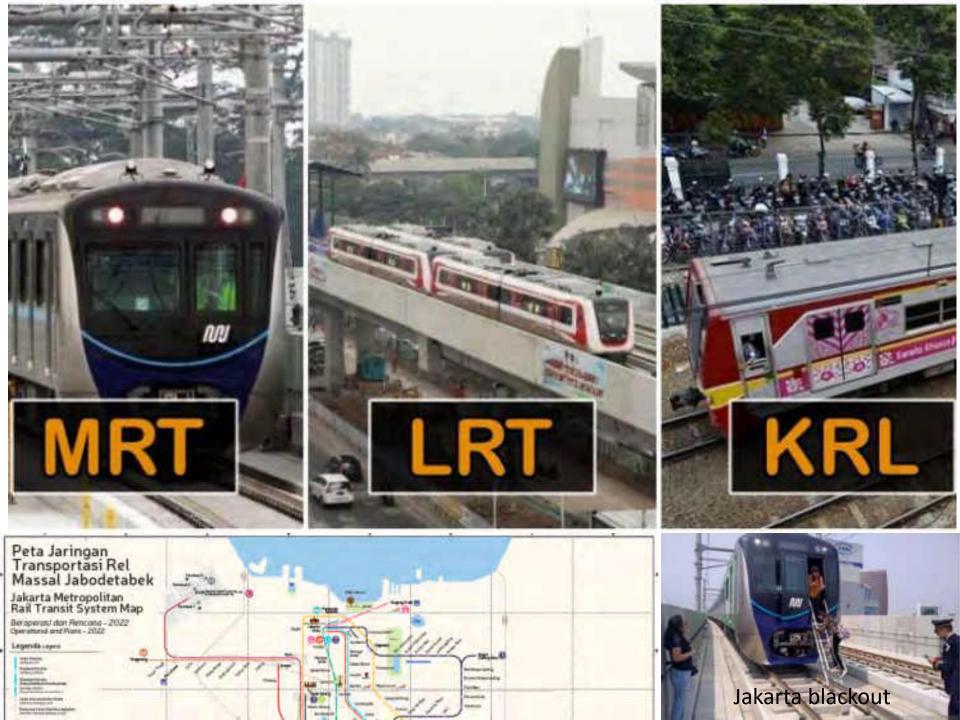

# JAKARTA Road-Pedestrian

Others:

- Even-Odd regulation car number plates on certain streets by date
- Plan to ban cars for more than 10 years old to entered Jakarta
- Plan to Tax Free for electricity vehicles