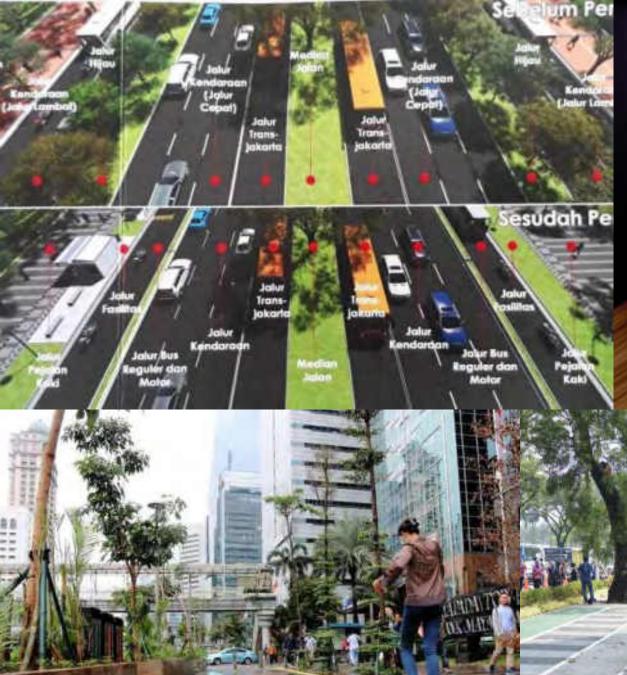

# JAKARTA Road-Pedestrian

Others:

- Even-Odd regulation car number plates on certain streets by date
- Plan to ban cars for more than 10 years old to entered Jakarta
- Plan to Tax Free for electricity vehicles