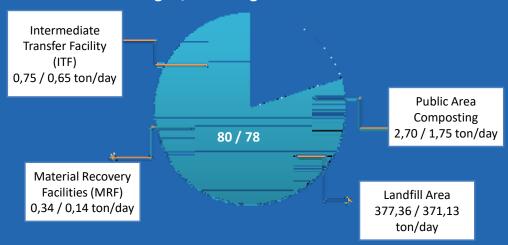

LANDFILL** 

## Approach



Balikpapan Mayor Regulation Number 38 Year 2018 concerning Balikpapan City Waste Management Strategy Policy has been published.

- 1. Direction of Waste Reduction and Handling Policy for Household Waste and Household-like Waste;
- 2. Strategies, Programs and Targets for Reducing and Handling Household Waste and Similar Household Waste

#### Waste Reduction and Handling



## **Outputs**

#### **Jakstrada Target for 2019**



#### **Target Source of Waste Reduction**

- Retail
- School
- Household
- Restaurant
- Hotel
- Office space
- Department store

- Traditional market
- Wholesaler
- Bakery
- Recreation areas
- Tourism site
- Public facilities
- Airport
- Unit Waste Bank

#### Target / Reduction Actual in 2019





#### **Target / Handling Actual in 2019**



### Lessons



- 1. Efficiency in operational landfill budget
- 2. Efficiency in waste transportation system
- 3. Efficiency in waste temporary construction budget
- 4. Efficiency in waste disposal

The role of the community is very important, especially for efficiency ii waste construction budget by improving waste management through biopori method and composting.



## Transfer



### Cost of operational Landfill is VERY EXPENSIVE

therefore it is necessary to implement
Zero Waste to Landfill Commitment
And start with
Source Separation of Waste

#### Expansion

Source separation of waste to another village: Graha Indah and Sepinggan.

#### Colaboration

With stakeholders (pickup transportation, waste bank, etc) .

#### Socialization

With Clean, Green, and Healthy Program and E-Office.