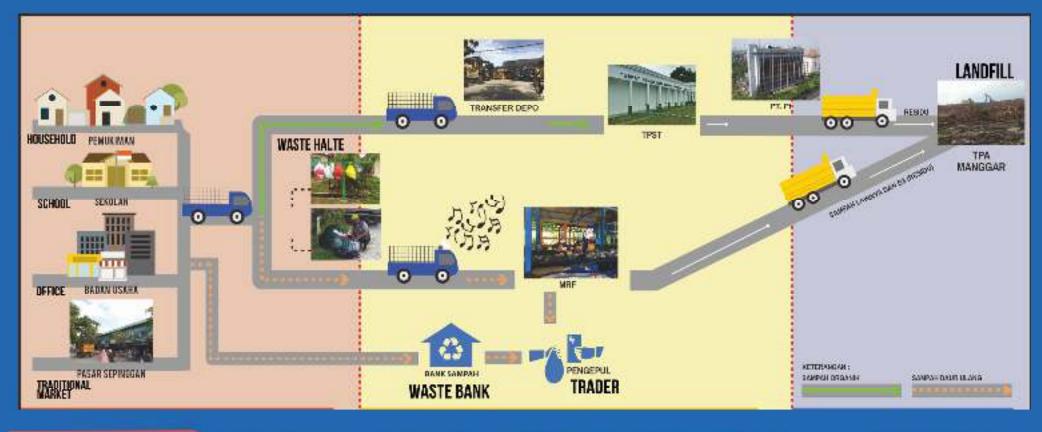

## Approach

Balikpapan Mayor Regulation Number 38 Year 2018 concerning Balikpapan City Waste Management Strategy Policy has been published.

- 1. Direction of Waste Reduction and Handling Policy for Household Waste and Household-like Waste;
- 2. Strategies, Programs and Targets for Reducing and Handling Household Waste and Similar Household Waste

#### Waste Reduction and Handling