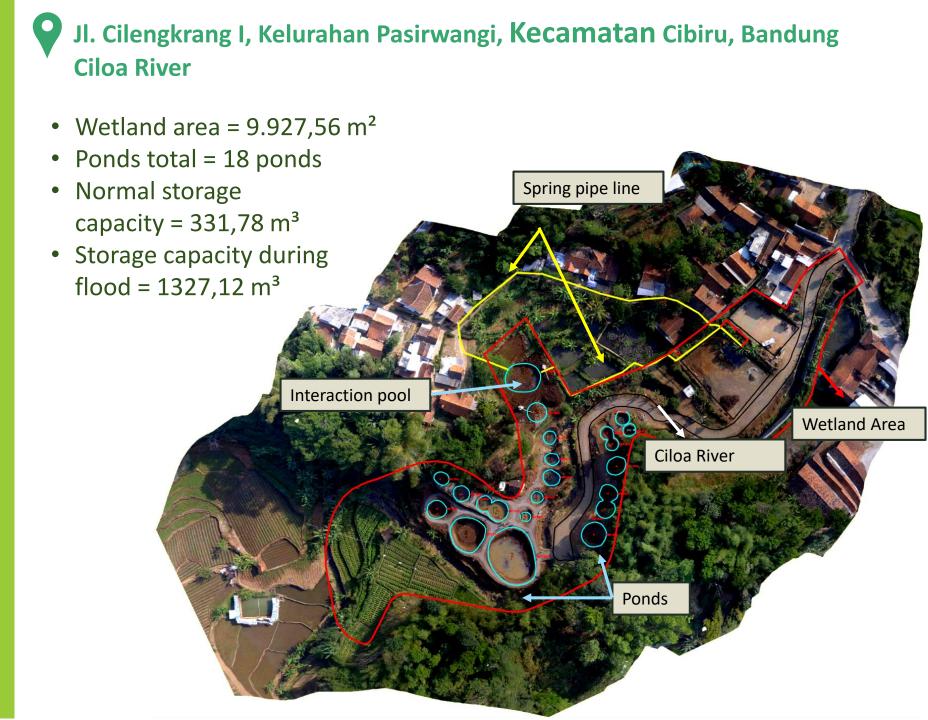

# Outputs wetland Cisurupan

- Retension area and water conservation
- Become an ecosystem / place of living for flora and fauna typical of wetland
- Public space and education facilities
- Purifying water using plants such as water hyacinth and others
- Agriculture and fishery area