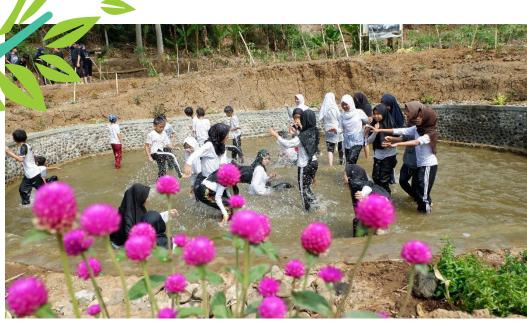

# Outputs wetland Cisurupan

- Retension area and water conservation
- Become an ecosystem / place of living for flora and fauna typical of wetland
- Public space and education facilities
- Purifying water using plants such as water hyacinth and others
- Agriculture and fishery area